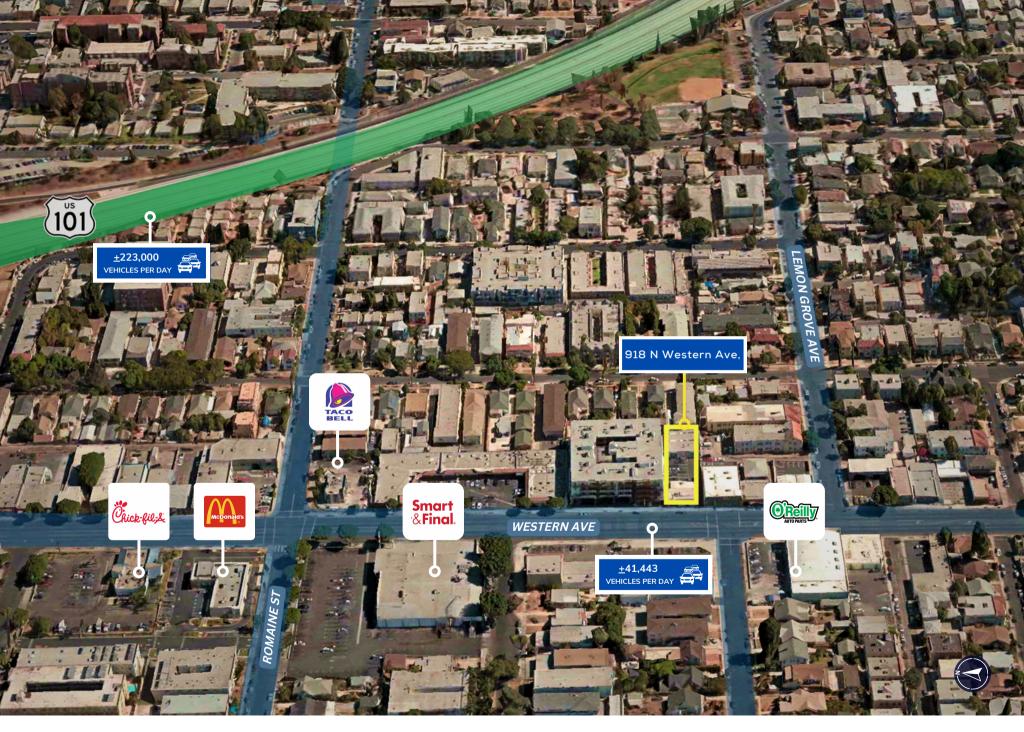

## **Property Summary**

| Address       | 918 N Western Ave     |  |  |
|---------------|-----------------------|--|--|
|               | Los Angeles, CA 90029 |  |  |
| Lease Rate    | \$2.10 + NNN          |  |  |
| Availability  | 2,200                 |  |  |
| Building Size | 5,380 SF              |  |  |
| Land Size     | 10,165 SF             |  |  |
| Built         | 1946                  |  |  |
| Parking       | Fourteen (14) Spaces  |  |  |
| Zoning        | C4-1                  |  |  |

# **Property Highlights**

- Free-standing retail building
- Showroom and office improvements
- Highly visible location w/ frontage on Western Ave.
- Individually metered utilities
- Close Proximity to the 101 Freeway
- Convenient on-site parking