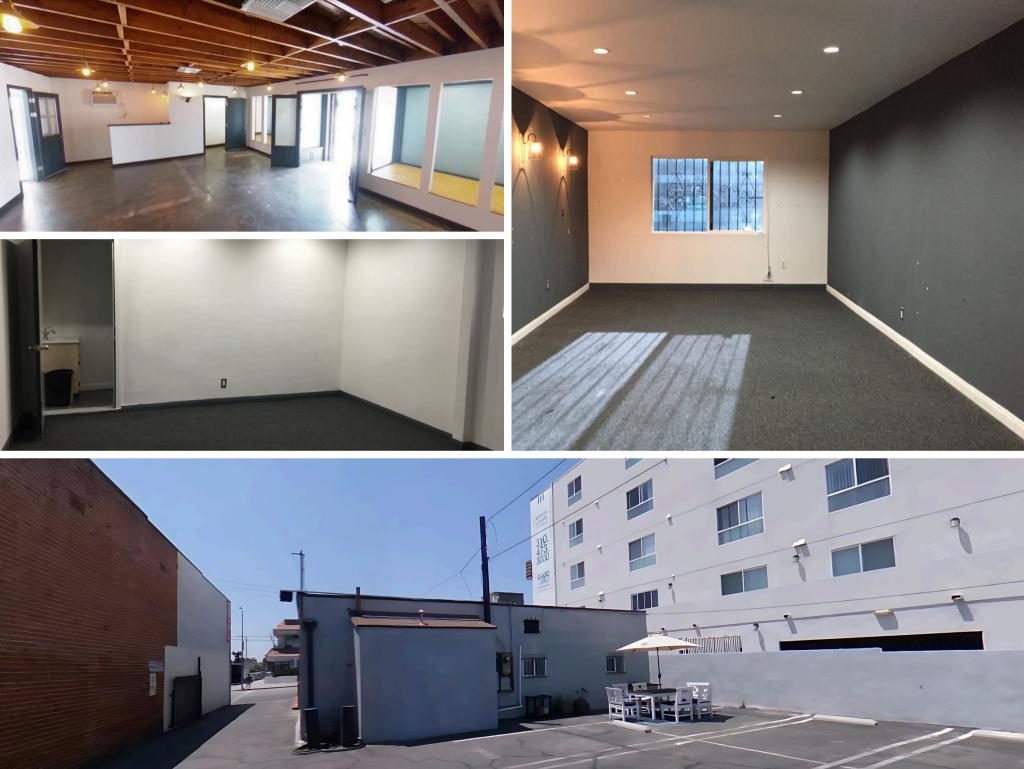

# **Property Highlights**

- Free-standing retail building
- Showroom and office improvements
- Highly visible location w/ frontage on Western Ave.
- Individually metered utilities
- Close Proximity to the 101 Freeway
- Convenient on-site parking