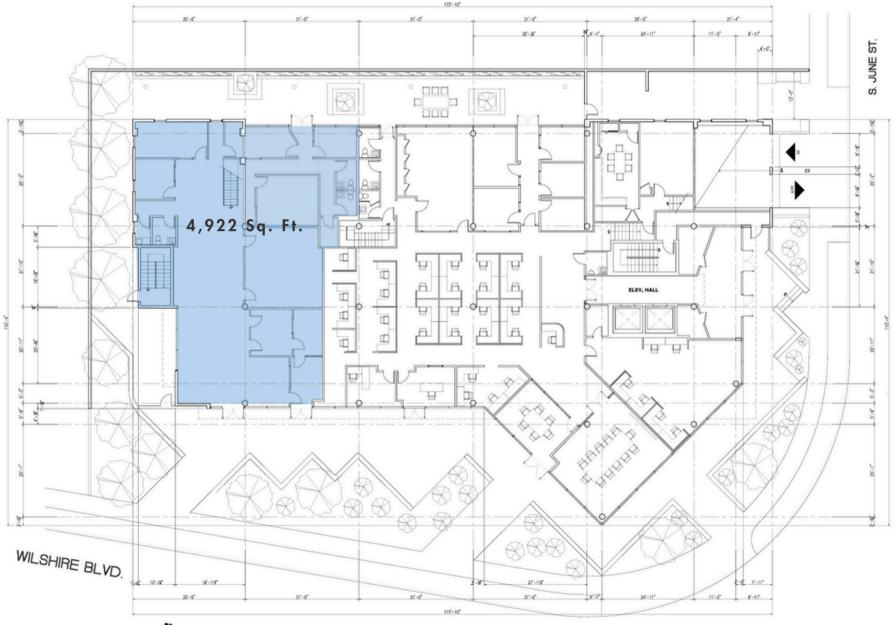

# KOTRA OFFICE FOR LEASE

4801 WILSHIRE BLVD SUITE 101 LOS ANGELES, CA 90010

### **KORUS** REAL ESTATE

Mark Hong CAL DRE 01067529 213-251-9000 markhong@korusre.com

www.korusre.com

WILSHIRE BLVD (<u>+</u>44,830 VPD)

Y TO JEI

-----

kotra

4,922 Sq. Ft.

**Available** 



ack

GENWA

WILSHIRE COUNTY CLUB

### PARK LA BREA

WILSHIRE BLVD (±44,830 VPD)

SUBJECT PROPERTY

obatime\*

4801 WILSHIRE BLVD LOS ANGELES, CA 90010

PERCENT A

### **PROPERTY INFORMATION**

#### 4801 WILSHIRE BLVD STE 101, LOS ANGELES, CA 90010





# **SITE PLAN**





# **PROPERTY HIGHLIGHTS**

- Frontage on Wilshire Blvd w/ signage
- Parking & Utilities are inclusive
- Up to eight (8) parking spaces provided
- Central Park Mile District location
- Convenient on-site parking
- Co-Tenancy w/:

Korea Trade-Investment

Promotion Agency







부산광역시 LA무역사무소 Busan Trade Office Los Angeles









## DEMOGRAPHICS

|                                            | 1 MILE    | 3 MILES  | 5 MILES   |
|--------------------------------------------|-----------|----------|-----------|
| Population                                 |           |          |           |
| 2024 Estimated Population                  | 35,467    | 545,324  | 1,126,747 |
| 2029 Projected Population                  | 34,576    | 534,674  | 1,101,130 |
| 2010 Census Population