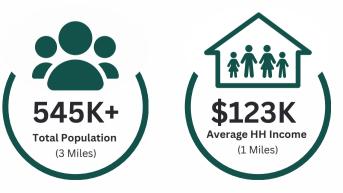

## DEMOGRAPHICS

|                                            | 1 MILE    | 3 MILES  | 5 MILES   |
|--------------------------------------------|-----------|----------|-----------|
| Population                                 |           |          |           |
| 2024 Estimated Population                  | 35,467    | 545,324  | 1,126,747 |
| 2029 Projected Population                  | 34,576    | 534,674  | 1,101,130 |
| 2010 Census Population                     | 35,641    | 532,314  | 1,118,404 |
| Households                                 |           |          |           |
| 2024 Estimated Households                  | 15,964    | 238,534  | 482,336   |
| 2029 Projected Households                  | 15,530    | 233,623  | 471,339   |
| 2010 Census Households                     | 16,156    | 233,435  | 477,490   |
| Income                                     |           |          |           |
| 2024 Estimated Average<br>Household Income | \$123,044 | \$88,302 | \$94,274  |
| 2024 Median Household<br>Income            | \$91,445  | \$60,862 | \$64,484  |