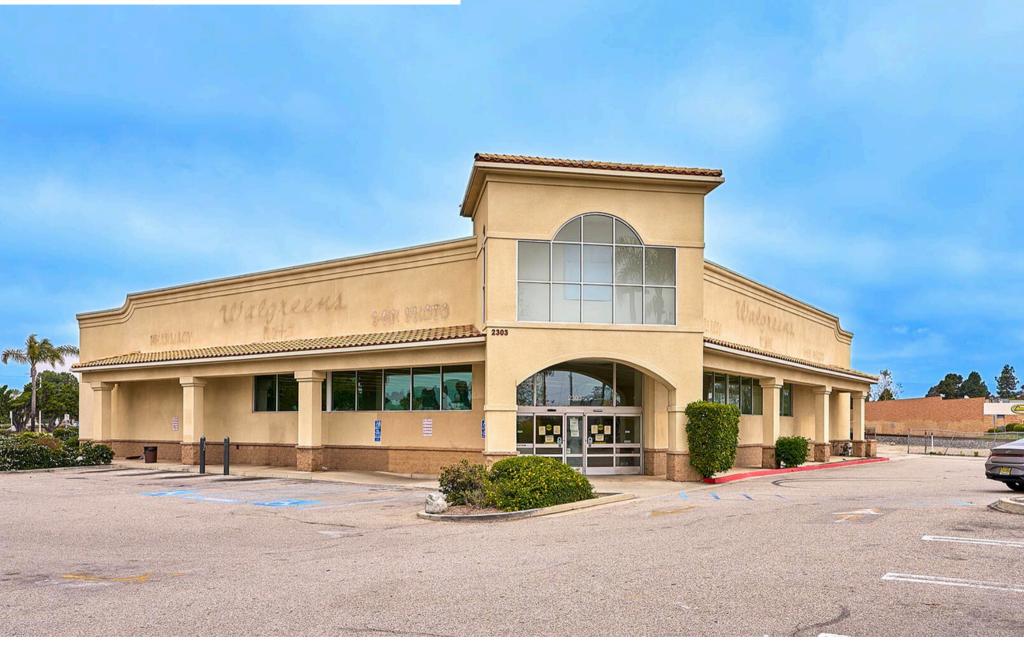

# Free-Standing Commercial Building w/ Drive-Thru

2303 E Vineyard Ave, Oxnard, CA 93036

Motived Seller

Mark Hong | CAL DRE 01067529 | 213-251-9000 | markhong@korusre.com

NOXNARD BLVD (F23,991 CPD)

FOR SALESSA

#### 2303 E Vineyard Ave, Oxnard, CA 93036

### **Property Overview**

| Address        | 2303 E Vineyard Ave<br>Oxnard, CA 93036                                                                                           |
|----------------|-----------------------------------------------------------------------------------------------------------------------------------|
| Offering Price | Unpriced                                                                                                                          |
| Lease Rate     | \$2.00 + NNN                                                                                                                      |
| Building Size  | 14,715 Sq. Ft.                                                                                                                    |
| Land Size      | <u>+</u> 69,633 Sq. Ft. ( <u>+</u> 1.59 Acres) - Gross<br><u>+</u> 61,570 Sq. Ft.( <u>+</u> 1.41 Acres) - Net<br>\$80 Per Sq. Ft. |
| Zoning         | C-2-PD                                                                                                                            |
| Built          | 2001                                                                                                                              |
| Parking        | 46 Surface Spaces                                                                                                                 |

## **Property Highlights**

- Signalized intersection on E Vineyard Ave & N Oxnard Ave.
- Standing building w/ drive-thru
- Ingress and egress from E Vineyard Ave and N.
  Oxford Blvd
- Close proximity to the US 101 Freeway
- Dense population demographics <u>+</u>128,689 residents within a 3-mile radius
- Convenient freeway (101) access on E Vineyard Ave on-ramp & off-ramp and N Oxnard Blvd onramp & off-ramp