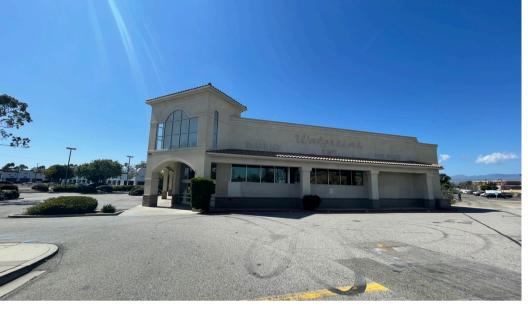

# Free-Standing Commercial Building w/ Drive-Thru

2303 E Vineyard Ave, Oxnard, CA 93036

Motived Seller

Mark Hong | CAL DRE 01067529 | 213-251-9000 | markhong@korusre.com

NOXNARD BLVD (F23,991 CPD)

FOR SALESSA

#### 2303 E Vineyard Ave, Oxnard, CA 93036

## **Property Highlights**

- Signalized intersection on E Vineyard Ave & N Oxnard Ave.
- Standing building w/ drive-thru
- Ingress and egress from E Vineyard Ave and N.
  Oxford Blvd
- Close proximity to the US 101 Freeway
- Dense population demographics <u>+</u>128,689 residents within a 3-mile radius
- Convenient freeway (101) access on E Vineyard Ave on-ramp & off-ramp and N Oxnard Blvd onramp & off-ramp