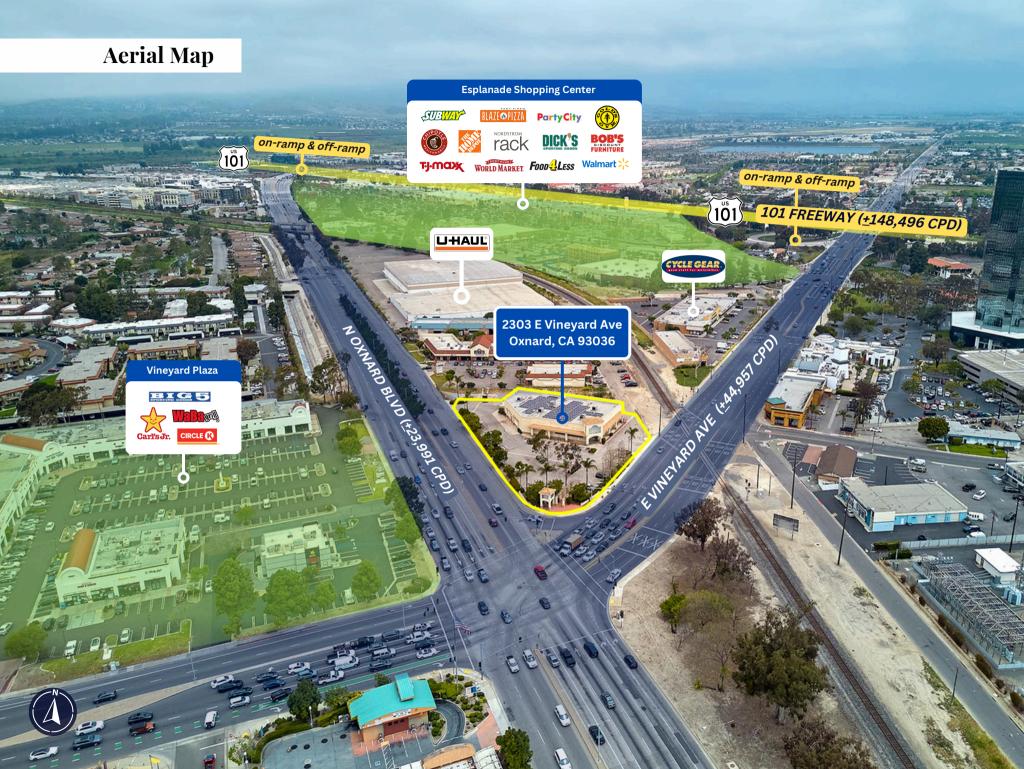

## **Property Highlights**

- Signalized intersection on E Vineyard Ave & N Oxnard Ave.
- Standing building w/ drive-thru
- Ingress and egress from E Vineyard Ave and N.
  Oxford Blvd
- Close proximity to the US 101 Freeway
- Dense population demographics <u>+</u>128,689 residents within a 3-mile radius
- Convenient freeway (101) access on E Vineyard Ave on-ramp & off-ramp and N Oxnard Blvd onramp & off-ramp