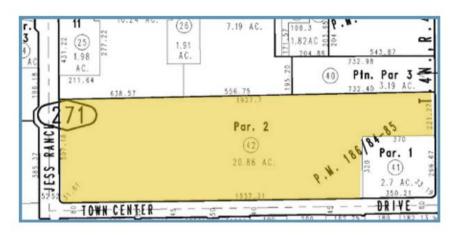

RIVE, APPLE VALLEY, CA 92308

For Sale

**\$6.5M** \$7.2 per Sq. Ft.

BEAR VALLEY ROAD (±53,768)

PKWY

20.9 ACRES

**TOWN CENTER DRIVE** 

Click Here to View Property Tour













## PROPERTY SUMMARY



ADDRESS



**APN** 



**PRICE** 



PRICE PER SF



**LAND SIZE** 



ZONING

Town Center Drive Apple Valley, CA 92308

0399-271-42-0000

\$6,506,017

\$7.2 per Sq. Ft.

<u>+</u>908,661 Sq. Ft. (<u>+</u>20.9 Acres)

C-R (Regional Commercial)

Click Here to View Property Tour





The information above has been obtained from sources believed reliable. While we do not doubt its accuracy, we have not verified it and make no guarantee, warranty or representation about it. It is your responsibility to independently confirm its accuracy and completeness.

#### PARCEL MAP: 399-271-42-0000



### **ZONING MAP:** C-R (Regional Commercial)





- \$7.2 per sq. ft. (commercial land)
- +1,500 sq. ft. frontage on Town Center Drive
- Located five (5) miles East of the 15 Freeway
- Near the intersection of Bear Valley Blvd and Apple Valley Road.
- Adjacent to Jess Ranch Marketplace (Phase I & II) Shopping Centers
- Adjacent to Jess Ranch Development (2,120 residences)
- Sun City Apple Valley (1,700 home community) located across the street.
- Ideal for retail/multi-family/office/senior center developments.
- Buyer may obtain their own financing.

The information above has been obtained from sources believed reliable. While we do not doubt its accuracy, we have not verified it and make no guarantee, warranty or representation about it. It is your responsibility to independently confi