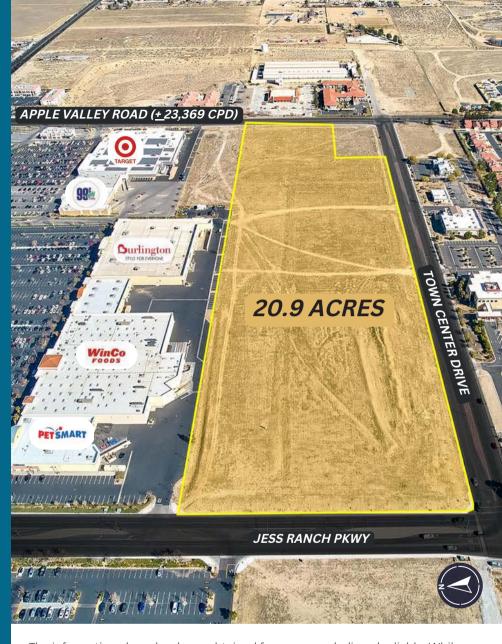

# APPLE VALLEY PRIME RETAIL/MULTI-FAMILY DEVELOPMENT LAND

Adjacent to Dominant Power Center & Jess Ranch Marketplace

TOWN CENTER DRIVE, APPLE VALLEY, CA 92308

For Sale

**\$6.5M** \$7.2 per Sq. Ft.

BEAR VALLEY ROAD (±53,768)

PKWY

20.9 ACRES

**TOWN CENTER DRIVE** 

Click Here to View Property Tour

### **ZONING MAP:** C-R (Regional Commercial)

- \$7.2 per sq. ft. (commercial land)
- +1,500 sq. ft. frontage on Town Center Drive
- Located five (5) miles East of the 15 Freeway
- Near the intersection of Bear Valley Blvd and Apple Valley Road.
- Adjacent to Jess Ranch Marketplace (Phase I & II) Shopping Centers
- Adjacent to Jess Ranch Development (2,120 residences)
- Sun City Apple Valley (1,700 home community) located across the street.
- Ideal for retail/multi-family/office/senior center developments.
- Buyer may obtain their own financing.