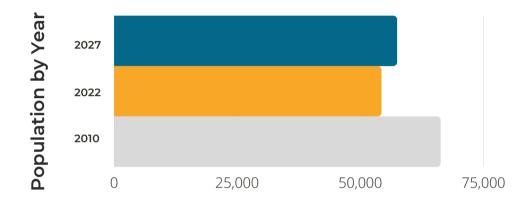

### 3-Mile Summary

|  |    | POPULATION      | 1 MILE | 3 MILES | 5 MILES |
|--|----|-----------------|--------|---------|---------|
|  |    | 2022 Population | 4,479  | 54,259  | 143,144 |
|  |    | 2027 Population | 4,479  | 57,430  | 149,501 |
|  |    | 2010 Population | 3,539  | 44,291  | 128,014 |
|  |    |                 |        |         |         |
|  |    | HOUSEHOLD       | 1 MILE | 3 MILES | 5 MILES |
|  | \$ | 2022 Households | 1,976  | 19,039  | 47,264  |
|  |    | 2027 Households | 2,092  | 20,213  | 49,427  |
|  |    | 2010 Households | 1,611  | 15,210  | 41,930  |
|  |    |                 |        |         |         |