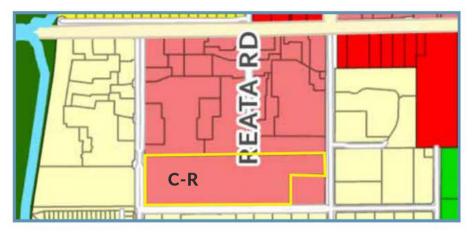

### **ZONING MAP:** C-R (Regional Commercial)

- \$7.2 per sq. ft. (commercial land)
- +1,500 sq. ft. frontage on Town Center Drive
- Located five (5) miles East of the 15 Freeway
- Near the intersection of Bear Valley Blvd and Apple Valley Road.
- Adjacent to Jess Ranch Marketplace (Phase I & II) Shopping Centers
- Adjacent to Jess Ranch Development (2,120 residences)
- Sun City Apple Valley (1,700 home community) located across the street.
- Ideal for retail/multi-family/office/senior center developments.
- Buyer may obtain their own financing.