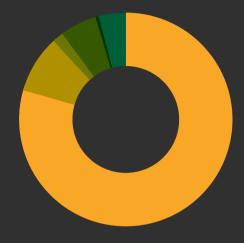

### Race & Ethnicity

- White 79.43%
- Black / African American 8.74%
- American Indian 1.68%
- Asian 5.58%
- Native Hawaiian/ Other Pacific Islander - 0.47%
- Other Race 4.11%

The information above has been obtained from sources believed reliable. While we do not doubt its accuracy, we have not verified it and make no guarantee, warranty or representation about it. It is your responsibility to independently confirm its accuracy and completeness.