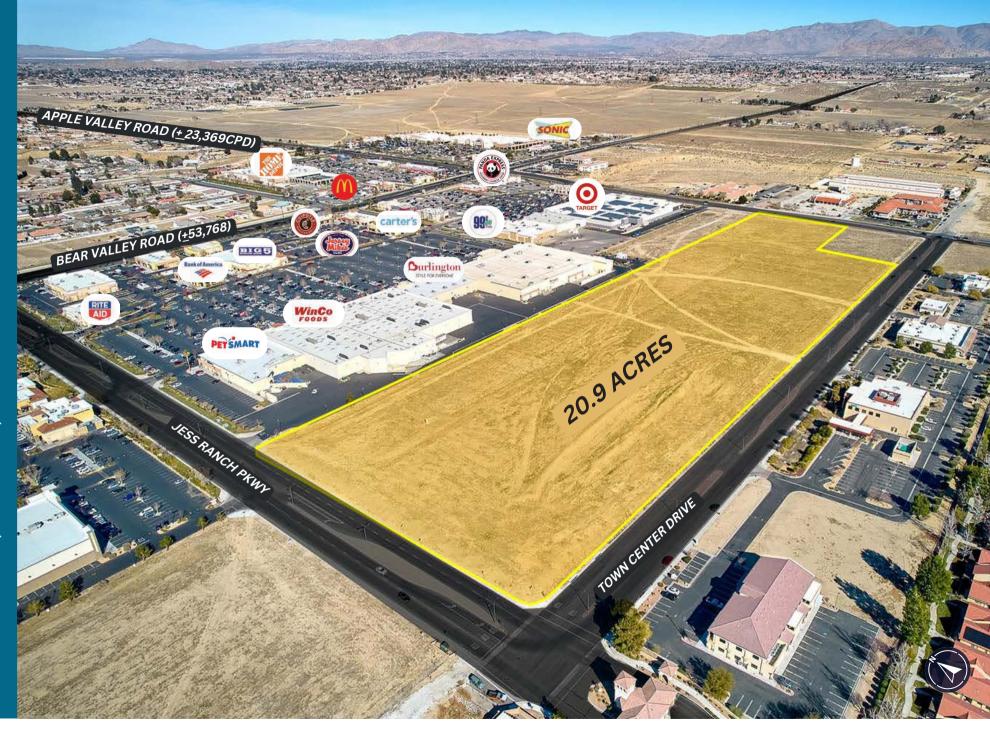

# APPLE VALLEY PRIME RETAIL/MULTI-FAMILY DEVELOPMENT LAND

Adjacent to Dominant Power Center & Jess Ranch Marketplace

TOWN CENTER DRIVE, APPLE VALLEY, CA 92308

For Sale

**\$6.5M** \$7.2 per Sq. Ft.

BEAR VALLEY ROAD (±53,768)

PKWY

20.9 ACRES

**TOWN CENTER DRIVE** 

Click Here to View Property Tour

### **ZONING MAP:** C-R (Regional Commercial)

- \$7.2 per sq. ft. (commercial land)
- +1,500 sq. ft. frontage on Town Center Drive
- Located five (5) miles East of the 15 Freeway
- Near the intersection of Bear Valley Blvd and Apple Valley Road.
- Adjacent to Jess Ranch Marketplace (Phase I & II) Shopping Centers
- Adjacent to Jess Ranch Development (2,120 residences)
- Sun City Apple Valley (1,700 home community) located across the street.
- Ideal for retail/multi-family/office/senior center developments.
- Buyer may obtain their own financing.