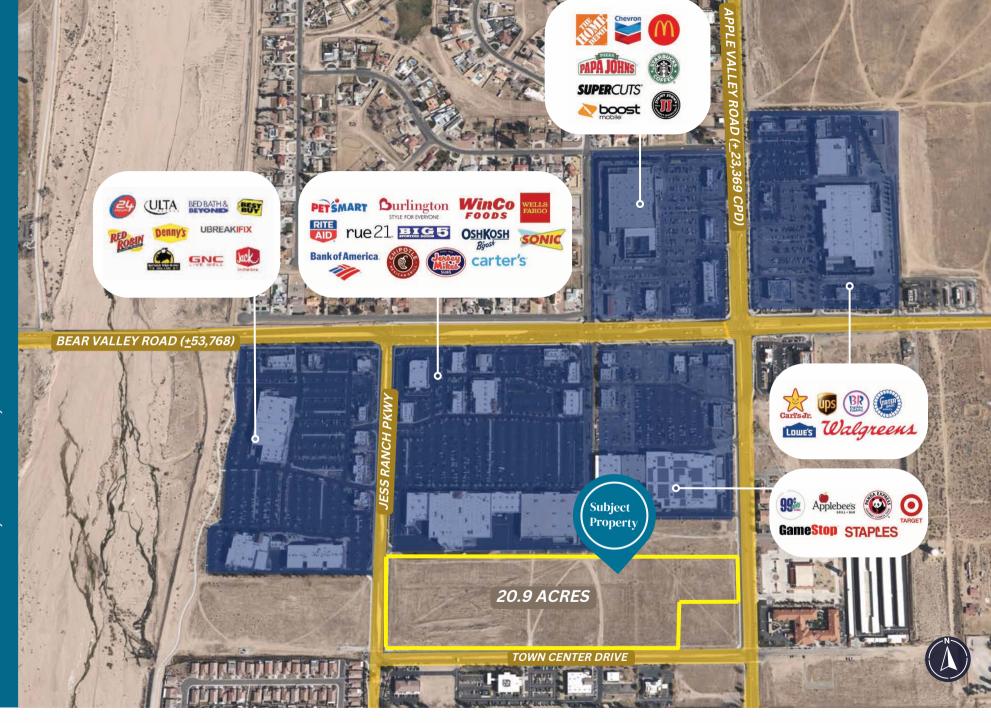

# APPLE VALLEY PRIME RETAIL/MULTI-FAMILY DEVELOPMENT LAND

Adjacent to Dominant Power Center & Jess Ranch Marketplace

TOWN CENTER DRIVE, APPLE VALLEY, CA 92308

For Sale

**\$6.5M** \$7.2 per Sq. Ft.

BEAR VALLEY ROAD (±53,768)

PKWY

20.9 ACRES

**TOWN CENTER DRIVE** 

Click Here to View Property Tour

### **ZONING MAP:** C-R (Regional Commercial)

- \$7.2 per sq. ft. (commercial land)
- +1,500 sq. ft. frontage on Town Center Drive
- Located five (5) miles East of the 15 Freeway
- Near the intersection of Bear Valley Blvd and Apple Valley Road.
- Adjacent to Jess Ranch Marketplace (Phase I & II) Shopping Centers
- Adjacent to Jess Ranch Development (2,120 residences)
- Sun City Apple Valley (1,700 home community) located across the street.
- Ideal for retail/multi-family/office/senior center developments.
- Buyer may obtain their own financing.