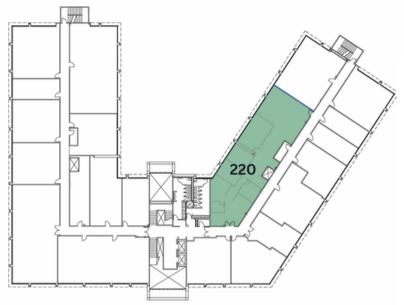

### Floor Plan **6281 BEACH BLVD**

| Availability | UNIT NO. | SIZE          |
|--------------|----------|---------------|
|              | 207      | 2,270 Sq. Ft. |
|              | 220      | 3,356 Sq. Ft. |
|              | 245      | 1,314 Sq. Ft. |
|              | 304      | 1.422 Sg. Ft. |

# Floor Plan **6281 BEACH BLVD**