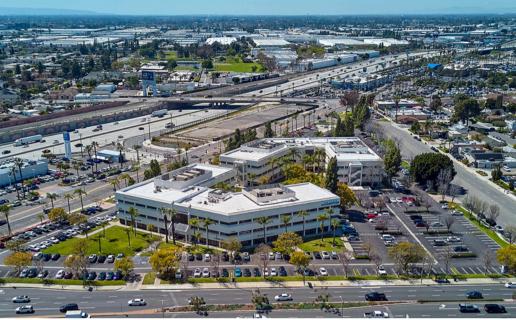

**Built** 1986

**Parking** <u>+</u>558 Spaces (4.2:1,000 USF)

#### **Property Highlights**

- Premier office/medical building in the Buena Park & Fullerton region.
- Immediate access to the 5 freeway.
- Central courtyard with a park-like setting.
- Convenient perimeter parking with several ingress and egress access entrances.







### Floor Plan **6281 BEACH BLVD**

| Availability | UNIT NO. | SIZE          |
|--------------|----------|---------------|
|              | 207      | 2,270 Sq. Ft. |
|              | 220      | 3,356 Sq. Ft. |
|              | 245      | 1,314 Sq. Ft. |
|              | 304      | 1.422 Sg. Ft. |



# Floor Plan **6281 BEACH BLVD**



# Floor Plan 6301 BEACH BLVD

Availability unit no. size

305A 450 Sq. Ft.

320 1,674 Sq. Ft.





#### PROPERTY IMAGES









#### PROPERTY IMAGES







### Demographics

|           |                                            | 1 MILE   | 3 MILES   | 5 MILES   |
|-----------|--------------------------------------------|----------|-----------|-----------|
|           | Population                                 |          |           |           |
|           | 2023 Estimated Population                  | 30,276   | 205,209   | 643,560   |
|           | 2028 Projected Population                  | 30,425   | 203,027   | 636,290   |
|           | 2010 Census Population                     | 27,700   | 203,123   | 635,004   |
| 1 in this | Households                                 |          |           |           |
|           | 2023 Estimated Households                  | 8,628    | 61,733    | 190,789