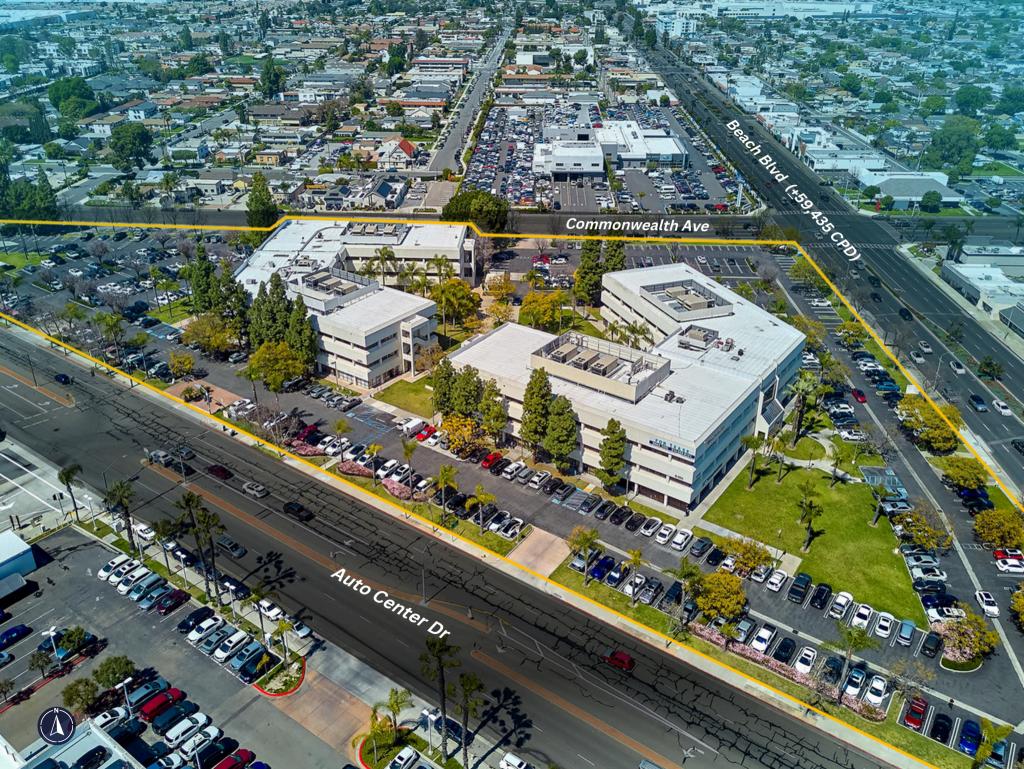

#### **Property Highlights**

- Premier office/medical building in the Buena Park & Fullerton region.
- Immediate access to the 5 freeway.
- Central courtyard with a park-like setting.
- Convenient perimeter parking with several ingress and egress access entrances.