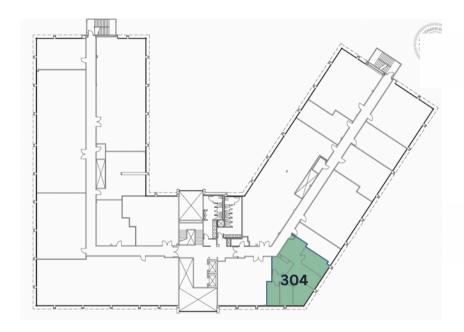

### Floor Plan **6281 BEACH BLVD**

| Availability | UNIT NO. | SIZE          |
|--------------|----------|---------------|
|              | 207      | 2,270 Sq. Ft. |
|              | 220      | 3,356 Sq. Ft. |
|              | 245      | 1,314 Sq. Ft. |
|              | 304      | 1.422 Sg. Ft. |

# Floor Plan **6281 BEACH BLVD**