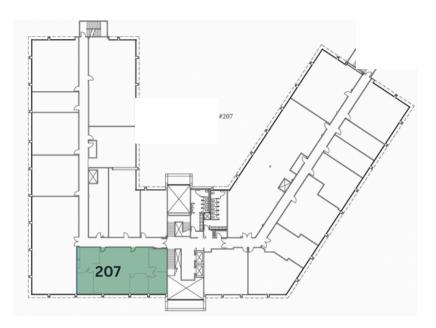

### Floor Plan **6281 BEACH BLVD**

| Availability | UNIT NO. | SIZE          |
|--------------|----------|---------------|
|              | 207      | 2,270 Sq. Ft. |
|              | 220      | 3,356 Sq. Ft. |
|              | 245      | 1,314 Sq. Ft. |
|              | 304      | 1.422 Sg. Ft. |

# Floor Plan **6281 BEACH BLVD**