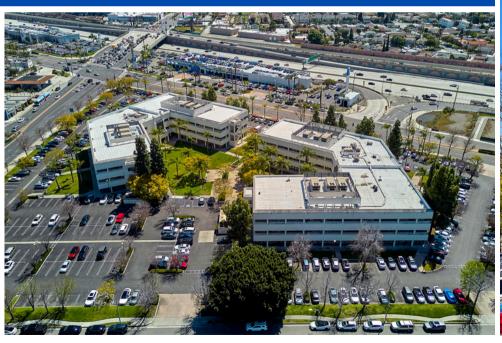

)

**Built** 1986

**Parking** <u>+</u>558 Spaces (4.2:1,000 USF)

#### **Property Highlights**

- Premier office/medical building in the Buena Park & Fullerton region.
- Immediate access to the 5 freeway.
- Central courtyard with a park-like setting.
- Convenient perimeter parking with several ingress and egress access entrances.







### Floor Plan **6281 BEACH BLVD**

| Availability | UNIT NO. | SIZE          |
|--------------|----------|---------------|
|              | 207      | 2,270 Sq. Ft. |
|              | 220      | 3,356 Sq. Ft. |
|              | 245      | 1,314 Sq. Ft. |
|              | 304      | 1.422 Sg. Ft. |



# Floor Plan **6281 BEACH BLVD**



# Floor Plan 6301 BEACH BLVD

Availability unit no. size

305A 450 Sq. Ft.

320 1,674 Sq. Ft.





#### PROPERTY IMAGES









#### PROPERTY IMAGES







### Demographics

|           |                                            | 1 MILE   | 3 MILES   | 5 MILES   |
|-----------|--------------------------------------------|----------|-----------|-----------|
|           | Population                                 |          |           |           |
|           | 2023 Estimated Population                  | 30,276   | 205,209   | 643,560   |
|           | 2028 Projected Population                  | 30,425   | 203,027   | 636,290   |
|           | 2010 Census Population                     | 27,700   | 203,123   | 635,004   |
| 1 in this | Households                                 |          |           |           |
|           | 2023 Estimated Households                  | 8,628    | 61,733    | 190,78