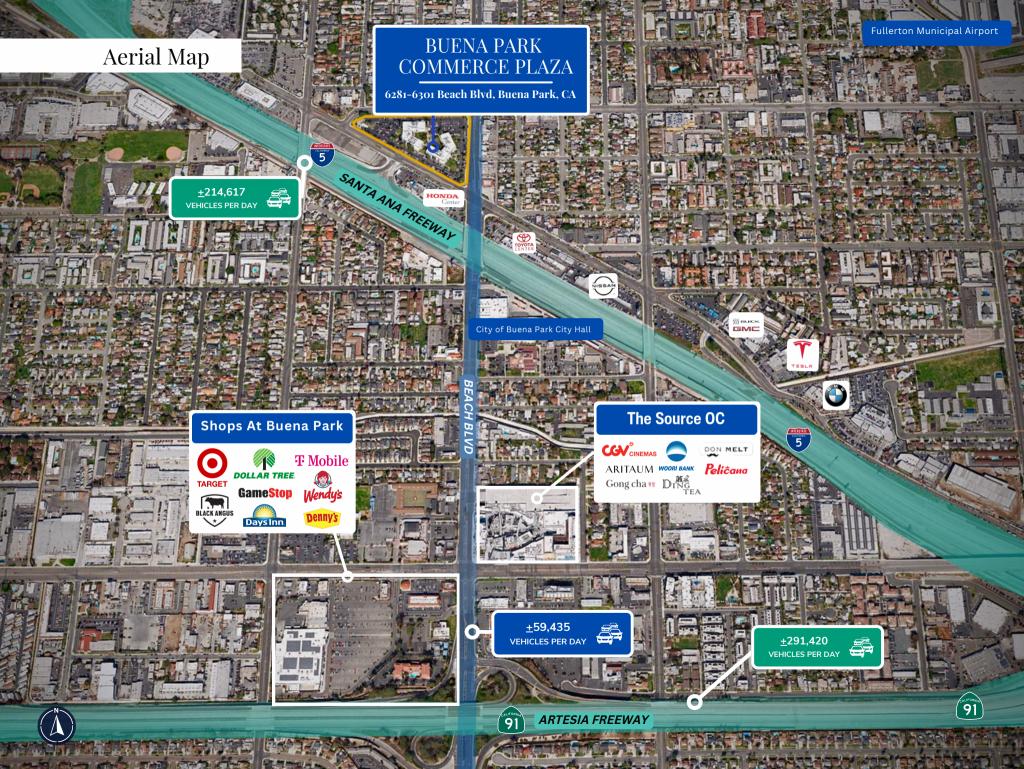

### BUENA PARK COMMERCE PLAZA

**FOR LEASE** 

6281-6301 Beach Blvd, Buena Park, CA







### Property Overview

Address 6281 & 6301 Beach Blvd Buena Park, Ca 90621

Bachar an, ca court

**Leasing Rate** \$2.85 per Sq. Ft. Full Service Gross

**Number of Buildings** Two (2)

Number of Stories Per Building Three (3) Levels

**Building Size** <u>+</u>156,748 Sq. Ft.

**Availability** 450 - 3,356 Sq. Ft.

**Land Size** <u>+</u>356,756 Sq. Ft. (<u>+</u>8.19 Acres)

**Built** 1986

**Parking** <u>+</u>558 Spaces (4.2:1,000 USF)

#### **Property Highlights**

- Premier office/medical building in the Buena Park & Fullerton region.
- Immediate access to the 5 freeway.
- Central courtyard with a park-like setting.
- Convenient perimeter parking with several ingress and egress access entrances.







### Floor Plan **6281 BEACH BLVD**

| Availability | UNIT NO. | SIZE          |
|----