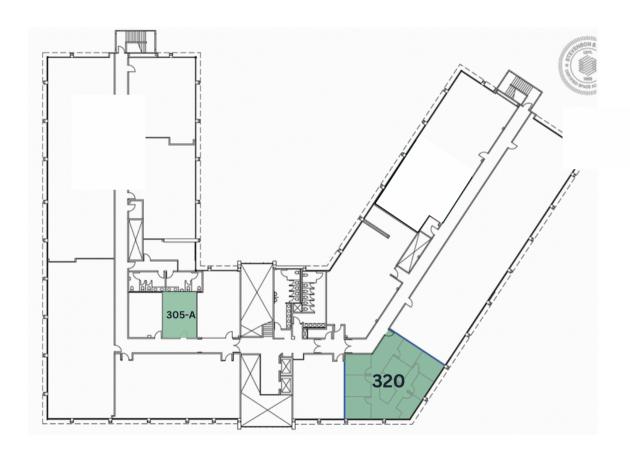

# Floor Plan 6301 BEACH BLVD

Availability unit no. size

305A 450 Sq. Ft.

320 1,674 Sq. Ft.