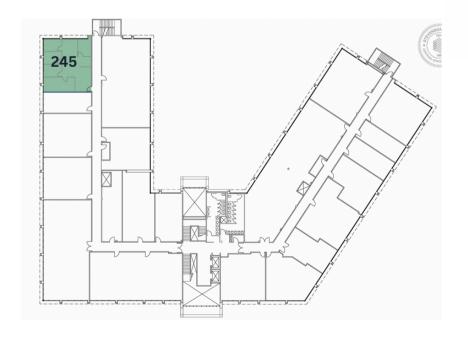

### Floor Plan **6281 BEACH BLVD**

| Availability | UNIT NO. | SIZE          |
|--------------|----------|---------------|
|              | 207      | 2,270 Sq. Ft. |
|              | 220      | 3,356 Sq. Ft. |
|              | 245      | 1,314 Sq. Ft. |
|              | 304      | 1.422 Sg. Ft. |

# Floor Plan **6281 BEACH BLVD**