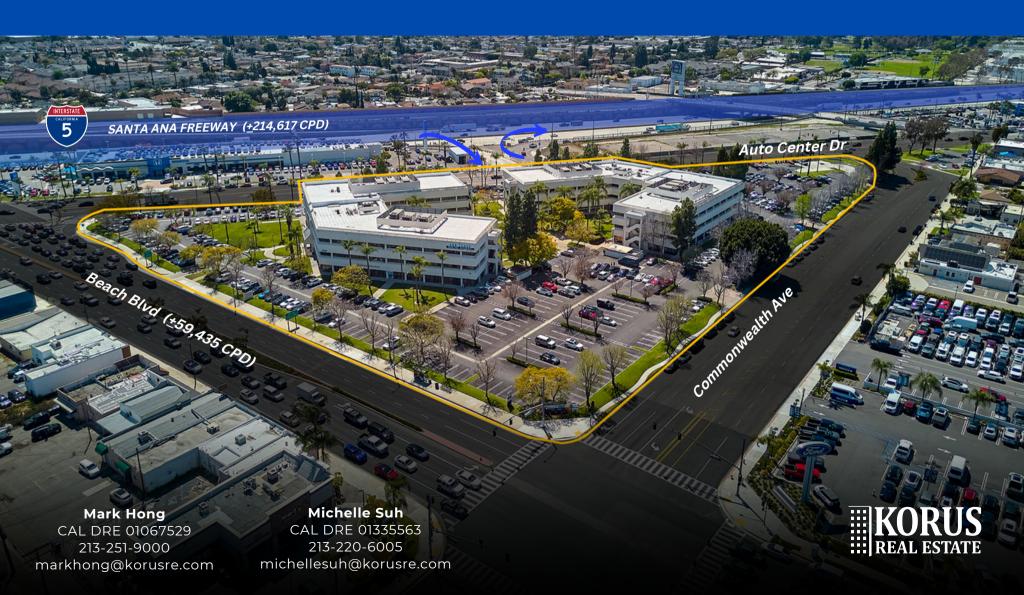

### BUENA PARK COMMERCE PLAZA

**FOR LEASE** 

6281-6301 Beach Blvd, Buena Park, CA

### Property Overview

Address 6281 & 6301 Beach Blvd Buena Park, Ca 90621

Bachar an, ca court

**Leasing Rate** \$2.85 per Sq. Ft. Full Service Gross

**Number of Buildings** Two (2)

Number of Stories Per Building Three (3) Levels

**Building Size** <u>+</u>156,748 Sq. Ft.

**Availability** 450 - 3,356 Sq. Ft.

**Land Size** <u>+</u>356,756 Sq. Ft. (<u>+</u>8.19 Acres)

**Built** 1986

**Parking** <u>+</u>558 Spaces (4.2:1,000 USF)

#### **Property Highlights**

- Premier office/medical building in the Buena Park & Fullerton region.
- Immediate access to the 5 freeway.
- Central courtyard with a park-like setting.
- Convenient perimeter parking with several ingress and egress access entrances.