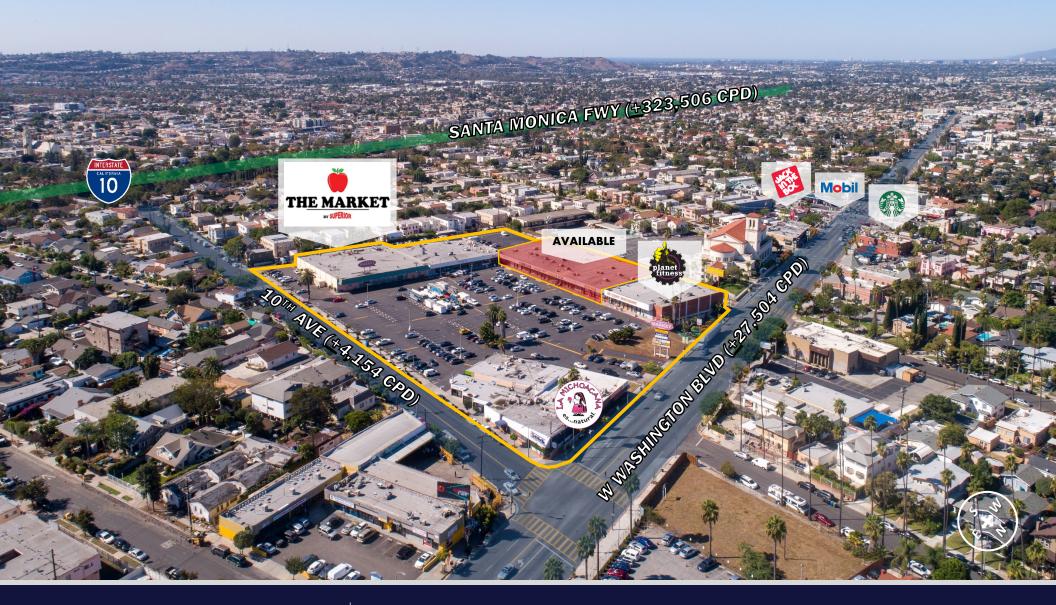

# 4000 - 4060 W WASHINGTON BLVD LOS ANGELES, CA 90018

## WASHINGTON SQUARE SHOPPING CENTER - FOR LEASE

#### **PROPERTY HIGHLIGHTS**

THE MARKET Anchored Center

- SWC Washington Blvd and 10<sup>th</sup> Ave
- · Convenient access to the 10 Freeway (Crenshaw Blvd)
- Dense Population Demographics
- Mid-City Area of Los Angeles
- ±526,229 HH Population within a 3-mile radius