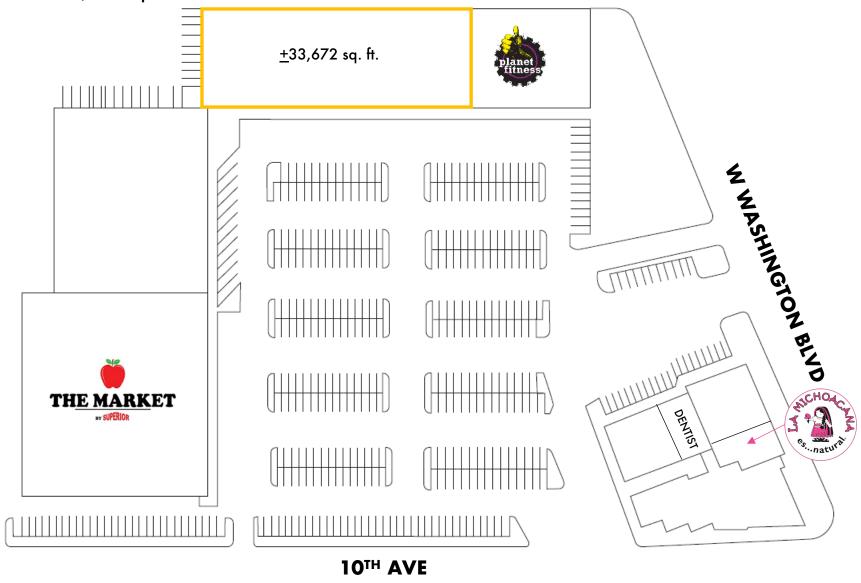

### SITE PLAN - WASHINGTON SQUARE MARKET

### **AVAILABILITY:**

±16,056 - 133,672 sq. ft.

#### **PROPERTY INFORMATION**

**Address:** 4000-4060 W Washington Blvd

Los Angeles, CA 90018

**Lease Price:** \$2.50 - \$3.00 per sq. ft. + NNN

**Availability:** 33,672 sq. ft.

**Property Size:** 95,306 sq. ft.