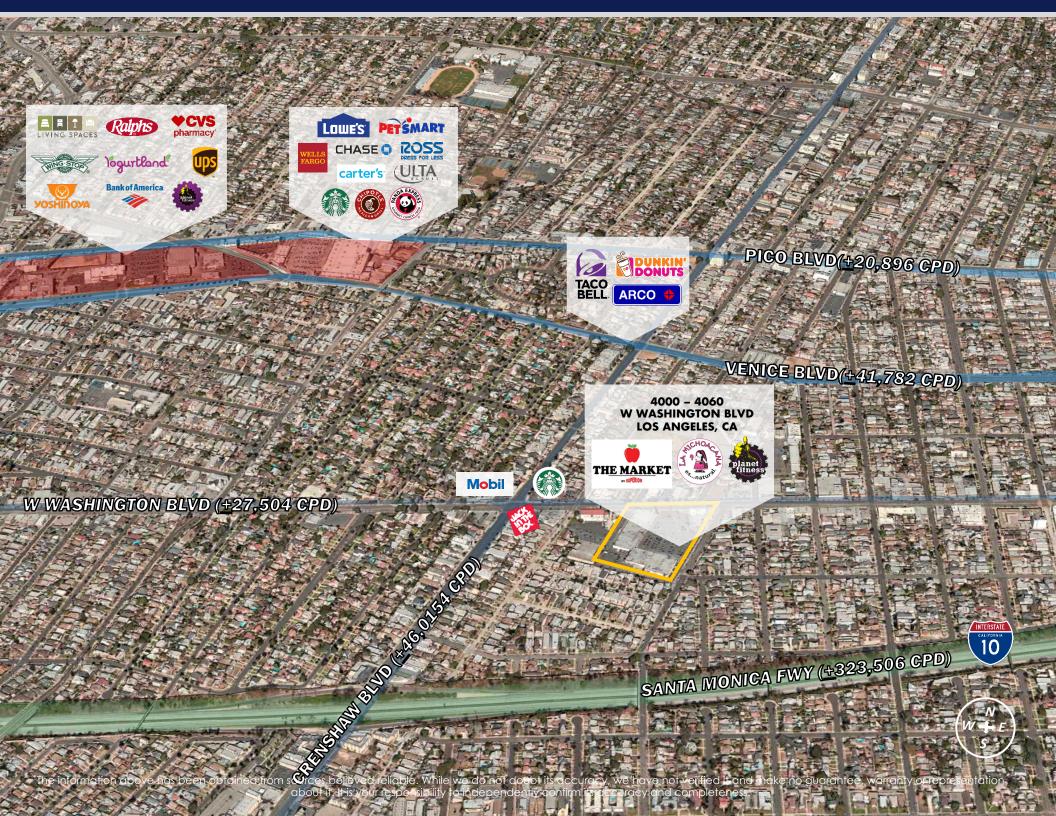

#### **PROPERTY HIGHLIGHTS**

THE MARKET Anchored Center

- SWC Washington Blvd and 10<sup>th</sup> Ave
- · Convenient access to the 10 Freeway (Crenshaw Blvd)
- Dense Population Demographics
- Mid-City Area of Los Angeles
- ±526,229 HH Population within a 3-mile radius