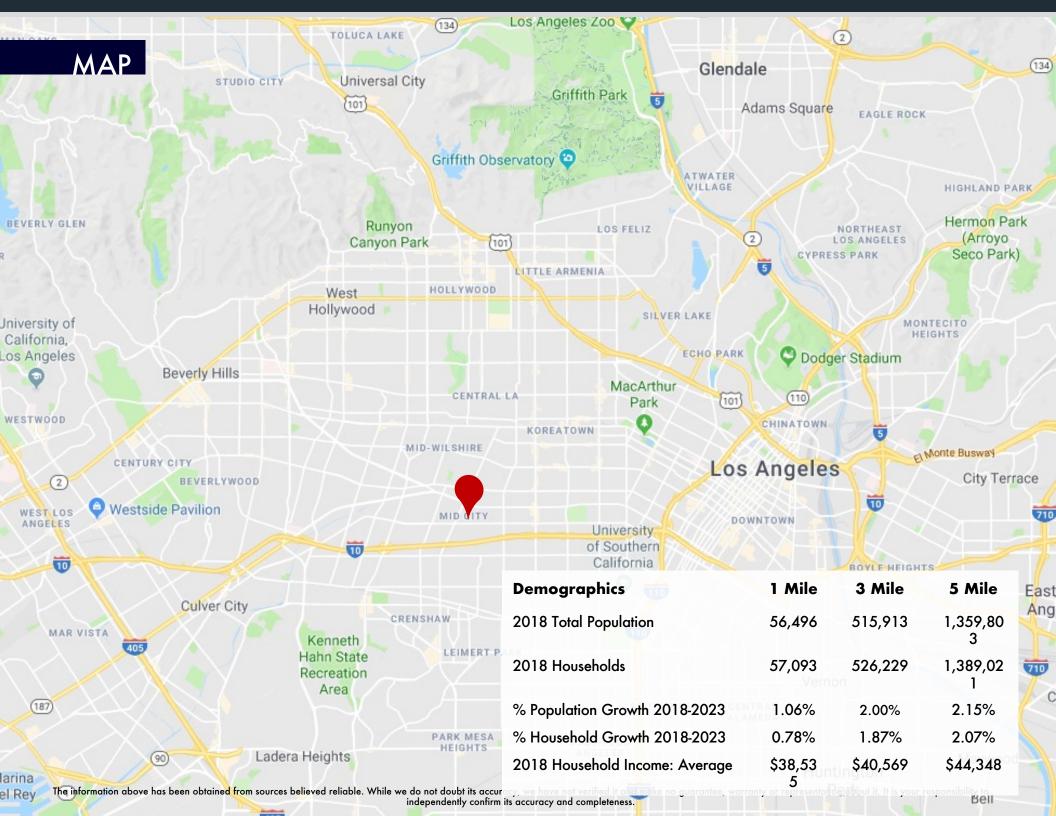

#### **PROPERTY HIGHLIGHTS**

THE MARKET Anchored Center

- SWC Washington Blvd and 10<sup>th</sup> Ave
- · Convenient access to the 10 Freeway (Crenshaw Blvd)
- Dense Population Demographics
- Mid-City Area of Los Angeles
- ±526,229 HH Population within a 3-mile radius