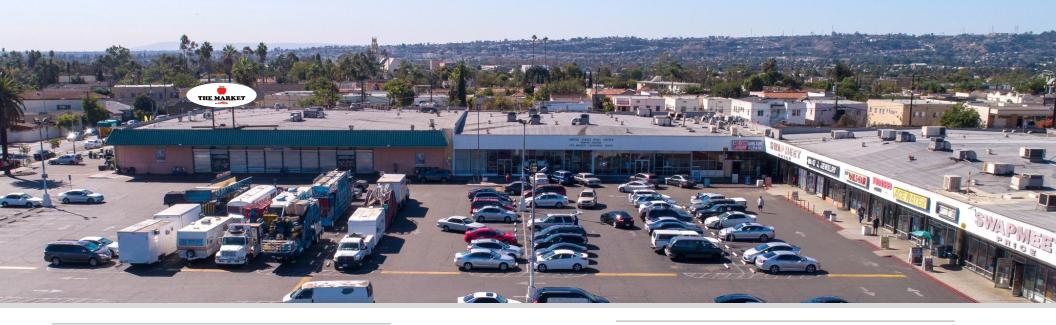

#### WASHINGTON SQUARE MARKET

#### **PROPERTY HIGHLIGHTS**

THE MARKET Anchored Center

- SWC Washington Blvd and 10<sup>th</sup> Ave
- · Convenient access to the 10 Freeway (Crenshaw Blvd)
- Dense Population Demographics
- Mid-City Area of Los Angeles
- ±526,229 HH Population within a 3-mile radius