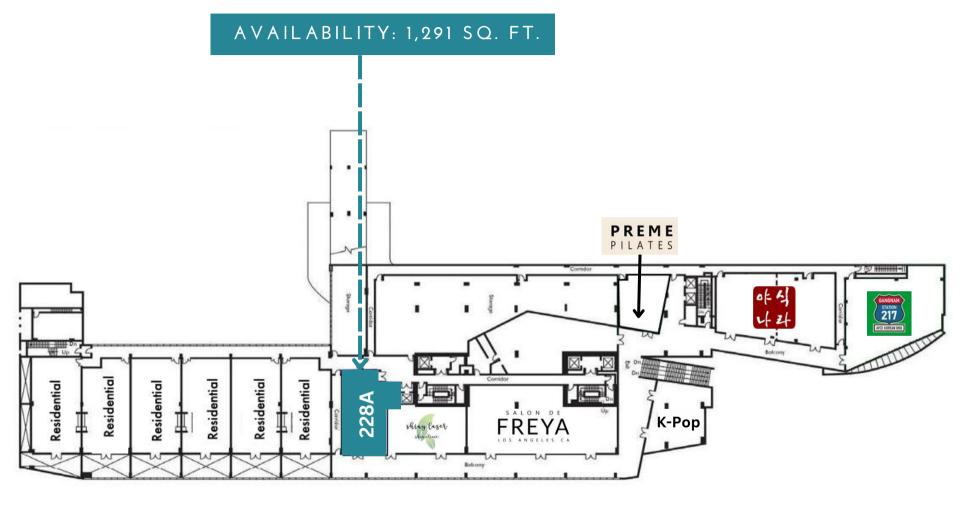

R RETAIL

FOR LEASE



**MARK HONG** 

Cal Dre #01067529 213.251.9000 markhong@korusre.com



#### PROPERTY SUMMARY



3785 Wilshire Blvd Los Angeles, CA 90010



**LEASE RATE** 

\$3.00 + NNN

**BUILDING SIZE** 





PARKING

150 Parking Spaces (3.7 per 1,000)

#### PROPERTY INFORMATION

- Food/Restaurant use available
- NEC of Wilshire Boulevard and Western Ave.
- Retail fronts the entire block of Western Ave.
- 150 parking spaces for retail in the underground garage.
- Adjacent to MTA Metro Station (Purple Line.)
- One of the highest-density neighborhoods in the U.S. (±661,694 residents within a three-mile radius)

#### CO-ANCHORED BY

























## SITE PLAN - GROUND FLOOR

#### **AVAILABILITY:**

103 AB: 1,604 Sq. Ft. 105 AB: 2,770 Sq. Ft.



## SITE PLAN - SECOND FLOOR







#### PROPERTY IMAGES







# DEMOGRAPHICS

|         |                                            | 1 MILE   | 3 MILES  | 5 MILES    |
|---------|--------------------------------------------|----------|----------|------------|
|         | Population                                 |          |          |            |
|         | 2023 Estimated Population                  | 110,059  | 661,694  | 1,228,69 2 |
|         | 2028 Projected Population                  | 109,448  | 654,703  | 1,213,887  |
|         | 2010 Census Population                     | 101,707  | 628,702  | 1,177,191  |
| 1 in in | Households                                 |          |          |            |
|         | 2023 Estimated Households                  | 43,213   | 248,172  | 473,906    |
|         | 20