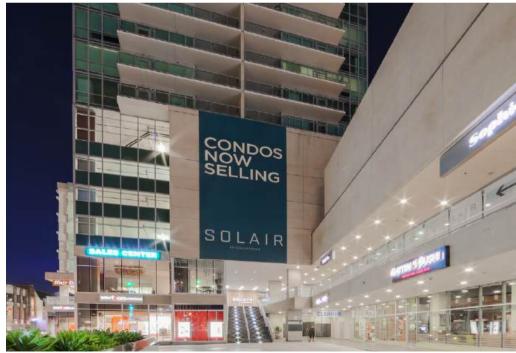

NG** 

Cal Dre #01067529 213.251.9000 markhong@korusre.com



#### PROPERTY SUMMARY



3785 Wilshire Blvd Los Angeles, CA 90010



**LEASE RATE** 

\$3.00 + NNN

**BUILDING SIZE** 





PARKING

150 Parking Spaces (3.7 per 1,000)

#### PROPERTY INFORMATION

- Food/Restaurant use available
- NEC of Wilshire Boulevard and Western Ave.
- Retail fronts the entire block of Western Ave.
- 150 parking spaces for retail in the underground garage.
- Adjacent to MTA Metro Station (Purple Line.)
- One of the highest-density neighborhoods in the U.S. (±661,694 residents within a three-mile radius)

#### CO-ANCHORED BY

























## SITE PLAN - GROUND FLOOR

#### **AVAILABILITY:**

103 AB: 1,604 Sq. Ft. 105 AB: 2,770 Sq. Ft.



## SITE PLAN - SECOND FLOOR







#### PROPERTY IMAGES







# DEMOGRAPHICS

|         |                                            | 1 MILE   | 3 MILES  | 5 MILES    |
|---------|--------------------------------------------|----------|----------|------------|
|         | Population                                 |          |          |            |
|         | 2023 Estimated Population                  | 110,059  | 661,694  | 1,228,69 2 |
|         | 2028 Projected Population                  | 109,448  | 654,703  | 1,213,887  |
|         | 2010 Census Population                     | 101,707  | 628,702  | 1,177,191  |
| 1 in in | Households                                 |          |          |            |
|         | 2023 Estimated Households                  | 43,213   | 248,172  | 473,906    |
|         | 2028 Projected Households