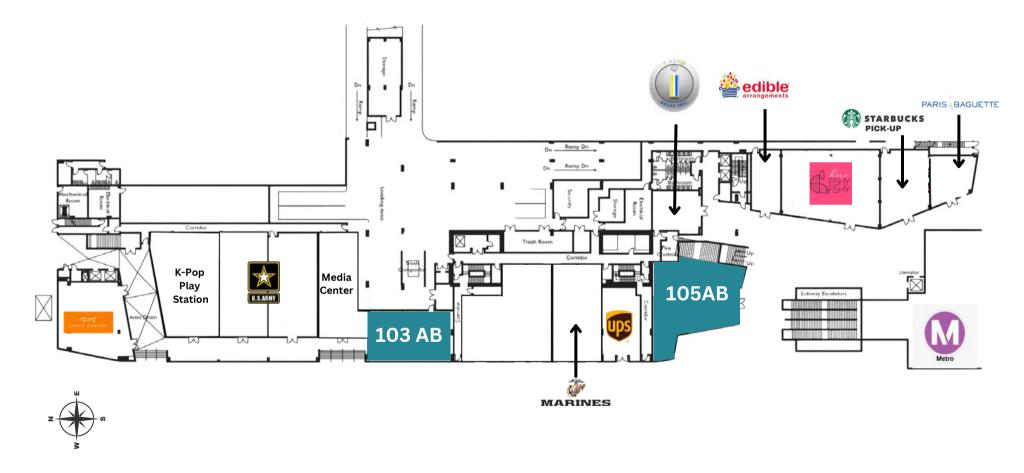

## SITE PLAN - GROUND FLOOR

#### **AVAILABILITY:**

103 AB: 1,604 Sq. Ft. 105 AB: 2,770 Sq. Ft.