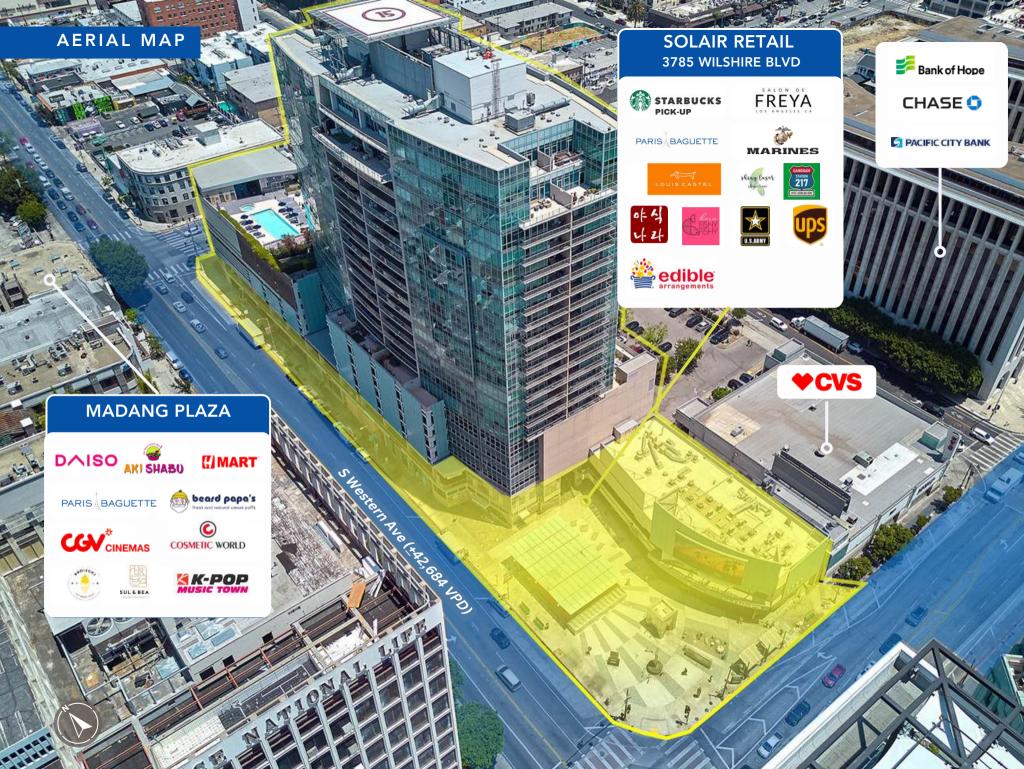

3785 WILSHIRE BLVD, LOS ANGELES, CA 90010

#### PROPERTY SUMMARY

3785 Wilshire Blvd Los Angeles, CA 90010

**LEASE RATE** 

\$3.00 + NNN

**BUILDING SIZE** 

PARKING

150 Parking Spaces (3.7 per 1,000)

#### PROPERTY INFORMATION

- Food/Restaurant use available
- NEC of Wilshire Boulevard and Western Ave.
- Retail fronts the entire block of Western Ave.
- 150 parking spaces for retail in the underground garage.
- Adjacent to MTA Metro Station (Purple Line.)
- One of the highest-density neighborhoods in the U.S. (±661,694 residents within a three-mile radius)

#### CO-ANCHORED BY