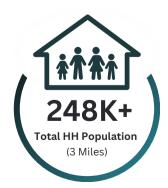

# DEMOGRAPHICS

|         |                                            | 1 MILE   | 3 MILES  | 5 MILES    |
|---------|--------------------------------------------|----------|----------|------------|
|         | Population                                 |          |          |            |
|         | 2023 Estimated Population                  | 110,059  | 661,694  | 1,228,69 2 |
|         | 2028 Projected Population                  | 109,448  | 654,703  | 1,213,887  |
|         | 2010 Census Population                     | 101,707  | 628,702  | 1,177,191  |
| 1 in in | Households                                 |          |          |            |
|         | 2023 Estimated Households                  | 43,213   | 248,172  | 473,906    |
|         | 2028 Projected Households                  | 42,824   | 245,439  | 467,868    |
|         | 2010 Census Households                     | 40,481   | 235,118  | 453,229    |
|         | Income                                     |          |          |            |
|         | 2023 Estimated Average<br>Household Income | \$68,189 | \$76,267 | \$87,545   |
|         | 2023 Median Household<br>Income            | \$49,092 | \$52,357 | \$59,626   |