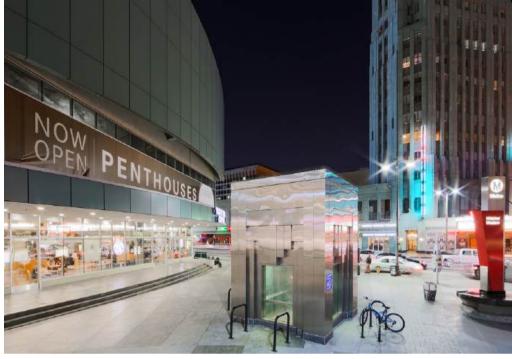

HONG** 

Cal Dre #01067529 213.251.9000 markhong@korusre.com



#### PROPERTY SUMMARY



3785 Wilshire Blvd Los Angeles, CA 90010



**LEASE RATE** 

\$3.00 + NNN

**BUILDING SIZE** 





PARKING

150 Parking Spaces (3.7 per 1,000)

#### PROPERTY INFORMATION

- Food/Restaurant use available
- NEC of Wilshire Boulevard and Western Ave.
- Retail fronts the entire block of Western Ave.
- 150 parking spaces for retail in the underground garage.
- Adjacent to MTA Metro Station (Purple Line.)
- One of the highest-density neighborhoods in the U.S. (±661,694 residents within a three-mile radius)

#### CO-ANCHORED BY

























## SITE PLAN - GROUND FLOOR

#### **AVAILABILITY:**

103 AB: 1,604 Sq. Ft. 105 AB: 2,770 Sq. Ft.



## SITE PLAN - SECOND FLOOR







#### PROPERTY IMAGES







# DEMOGRAPHICS

|         |                                            | 1 MILE   | 3 MILES  | 5 MILES    |
|---------|--------------------------------------------|----------|----------|------------|
|         | Population                                 |          |          |            |
|         | 2023 Estimated Population                  | 110,059  | 661,694  | 1,228,69 2 |
|         | 2028 Projected Population                  | 109,448  | 654,703  | 1,213,887  |
|         | 2010 Census Population                     | 101,707  | 628,702  | 1,177,191  |
| 1 in in | Households                                 |          |          |            |
|         | 2023 Estimated Households                  | 43,213   | 248,172  | 473,906    |
|         | 2028 Projected Households