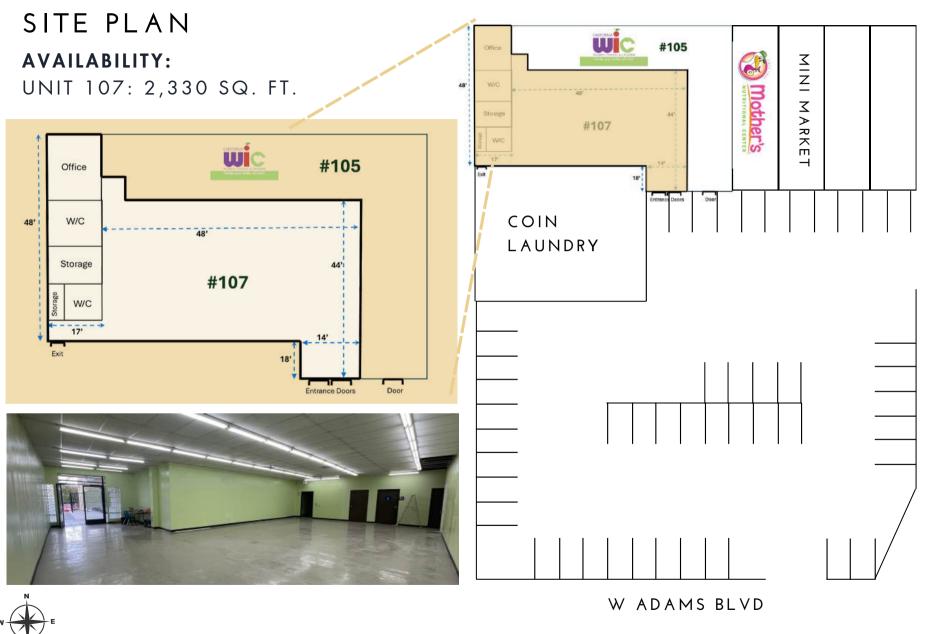

#### 1985 W ADAMS BLVD #107, LOS ANGELES, CA 90018

LEASE RATE \$2.75

Modified Gross (MG)

APN

5058-015-006

**BUILDING SIZE** 

<u>+</u>11,480 Sq. Ft.

2,330 Sq. Ft.