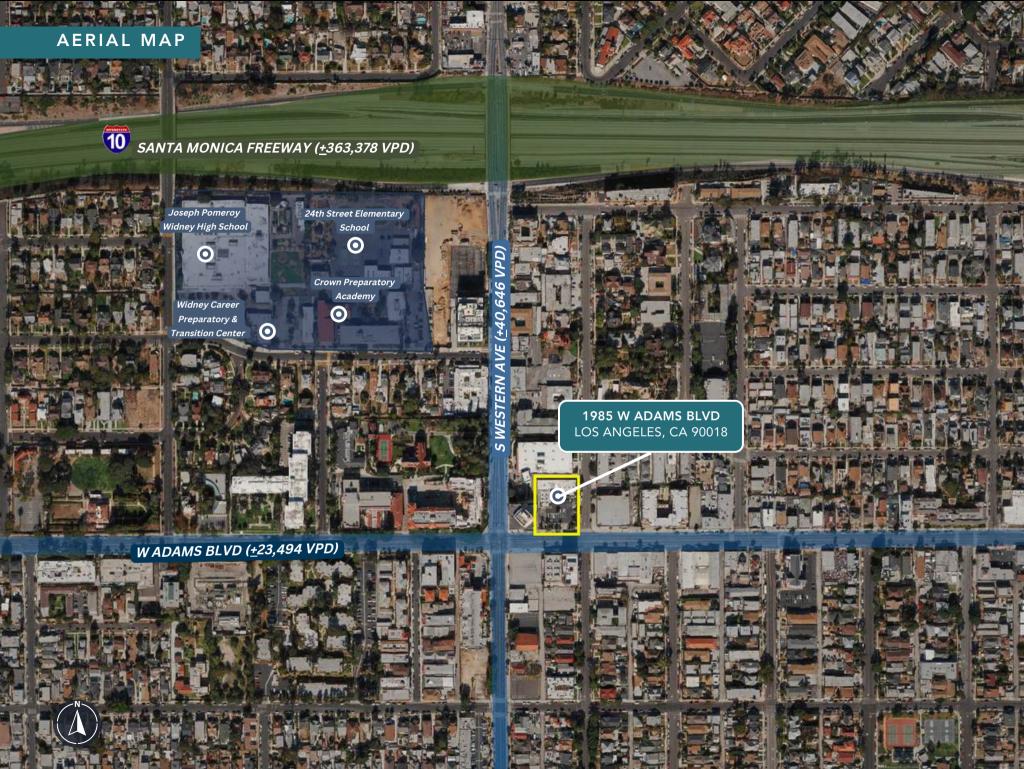

# MULTI-TENANT SHOPPING CENTER

S WESTERN AVE (±40,646 VPD)

## MARK HONG

Cal Dre #01067529 213.251.9000 markhong@korusre.com W ADAMS BLVD (<u>+</u>23,494 VPD)

# PROPERTY HIGHLIGHTS

- Ideal for Food Use, Retail, or Office
- Multi-Tenant Shopping Center
- WIC (Women, Infants, and Children) Anchored Center.
- · Convenient On-Site Parking
- Close Proximity to Santa Monica (10) Freeway
- Demographics of 559,283 Population in a 3-mile radius.