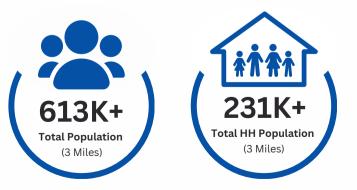

# DEMOGRAPHICS

|                                            | 1 MILE   | 3 MILES  | 5 MILES   |
|--------------------------------------------|----------|----------|-----------|
| Population                                 |          |          |           |
| 2023 Estimated Population                  | 78,528   | 613,401  | 1,242,965 |
| 2028 Projected Population                  | 76,111   | 596,602  | 1,207,299 |
| 2010 Census Population                     | 81,154   | 623,646  | 1,272,030 |
| Households                                 |          |          |           |
| 2023 Estimated Households                  | 26,481   | 230,747  | 469,424   |
| 2028 Projected Households                  | 25,631   | 224,843  | 456,599   |
| 2010 Census Households                     | 27,453   | 231,730  | 475,712   |
| Income                                     |          |          |           |
| 2023 Estimated Average<br>Household Income | \$56,518 | \$72,380 | \$81,471  |
| 2023 Median Household<br>Income            | \$38,292 | \$49,210 | \$55,666  |