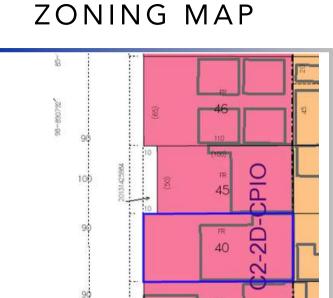

# OWNER-USER COMMERCIAL BUILDING

## 1714 -1720 S Vermont Ave, Los Angeles, CA 90006



KONICA MINOLTA

PROMAC



REDUCED

NONICA MINOLTA

Michelle Suh CAL DRE 01335563 213-220-6005 michellesuh@korusre.com

DR



AERIAL MAP

# DOWNTOWN LOS ANGELES

(PD)

1714 - 1720 S VERMONT AVE. LOS ANGELES, CA

Vermont Ave (+39,820 VPD)

S NEW HAMPSHIRE AVE



at Trai

10

00

### **PROPERTY HIGHLIGHTS**

1714 - 1720 S Vermont Ave Los Angeles, CA 90006









39

#### **APN'S** 5056-023-038 & -039

ZONING C2-2D-CPIO

# **PROPERTY HIGHLIGHTS**

- Ideal for an Owner-User opportunity.
- Newer construction.
- Commercial zoning allows for a variety of uses.
- Future redevelopment opportunity.
- SBA financing possible.
- Significant signage on Vermont Ave.





## PROPERTY IMAGES





## PROPERTY IMAGES





The information above has been obtained from sources believed reliable. While we do not doubt its accuracy, we have not verified it and make no guarantee, warranty or representation about it. It is your responsibility to independently confirm its accuracy and completeness.

1714 - 1720 S Vermont Ave, Los Angeles, CA 90006

I

# DEMOGRAPHICS

|                                            | 1 MILE   | 3 MILES  | 5 MILES   |
|----------------------