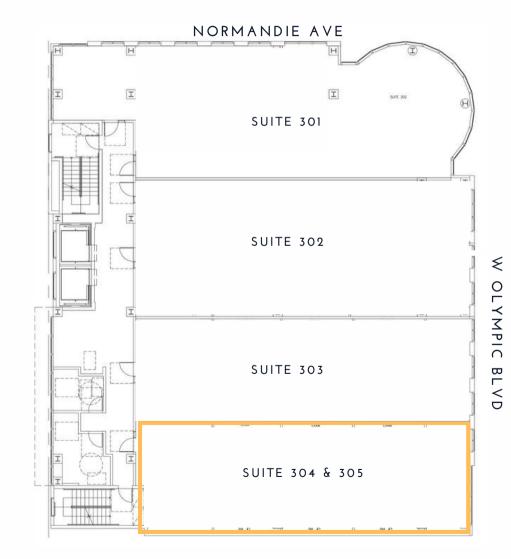

#### SITE PLAN

AVAILABILITY: SUITE 304 & 305 - 2,183 SQ. FT.

2970 W Olympic Blvd Suite 304 - 305, Los Angeles, CA 90006

2970 W Olympic Blvd Suite 304 - 305 , Los Angeles, CA 90006