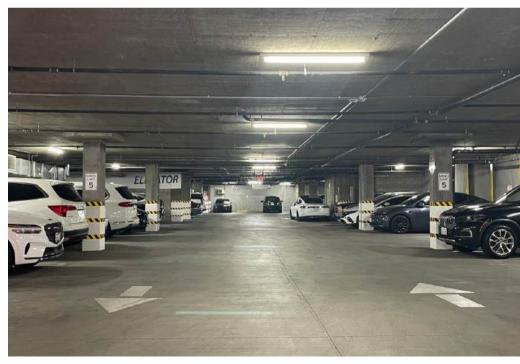

### PROPERTY SUMMARY

| Address      | 2970 W Olympic Blvd<br>Suite 304 - 305      |  |
|--------------|---------------------------------------------|--|
|              | Los Angeles, CA 90006                       |  |
| Lease Rate   | \$2.75 + NNN                                |  |
| Availability | 2,183 Sq. Ft.                               |  |
| Land Size    | 30,492 Sq. Ft.                              |  |
| Built        | 2011                                        |  |
| Parking      | 21 Surface Spaces<br>55 Subterranean Spaces |  |