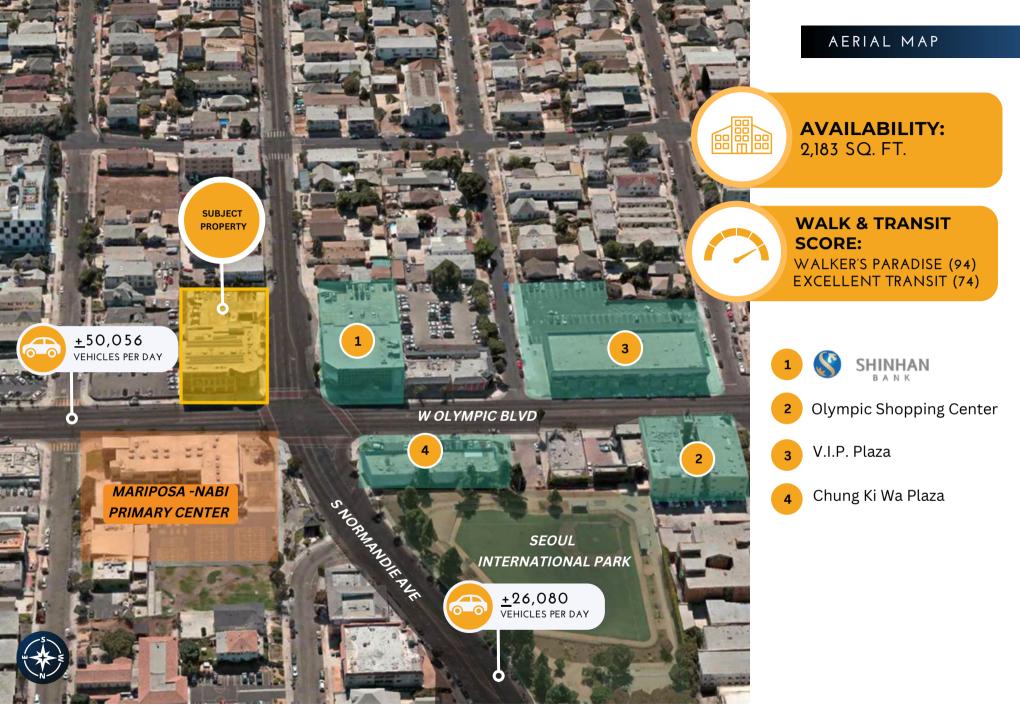

### PROPERTY SUMMARY

| Address      | 2970 W Olympic Blvd<br>Suite 304 - 305      |  |
|--------------|---------------------------------------------|--|
|              | Los Angeles, CA 90006                       |  |
| Lease Rate   | \$2.75 + NNN                                |  |
| Availability | 2,183 Sq. Ft.                               |  |
| Land Size    | 30,492 Sq. Ft.                              |  |
| Built        | 2011                                        |  |
| Parking      | 21 Surface Spaces<br>55 Subterranean Spaces |  |

#### PROPERTY HIGHLIGHTS

- Premier medical office building
- Olympic Blvd frontage w/ Signage
- Central Koreatown Location
  (Olympic Blvd & Normandie Ave)
- Convenient On-site Parking
- Visible street signage
- Newer construction (Built 2011)
- Bright end-cap unit available.

#### SITE PLAN

AVAILABILITY: SUITE 304 & 305 - 2,183 SQ. FT.

2970 W Olympic Blvd Suite 304 - 305, Los Angeles, CA 90006