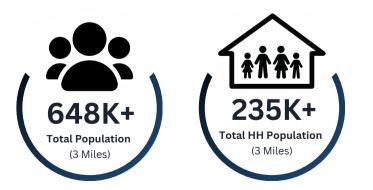

#### DEMOGRAPHICS

|                                            | 1 MILE   | 3 MILES  | 5 MILES   |
|--------------------------------------------|----------|----------|-----------|
| Population                                 |          |          |           |
| 2023 Estimated Population                  | 117,452  | 648,246  | 1,280,914 |
| 2028 Projected Population                  | 117,161  | 642,482  | 1,264,466 |
| 2010 Census Population                     | 106,647  | 610,332  | 1,232,495 |
| Households                                 |          |          |           |
| 2023 Estimated Households                  | 42,551   | 235,022  | 474,116   |
| 2028 Projected Households                  | 42,383   | 233,291  | 467,902   |
| 2010 Census Households                     | 38,750   | 218,198  | 454,289   |
| Income                                     |          |          |           |
| 2023 Estimated Average<br>Household Income | \$59,364 | \$74,257 | \$83,453  |
| 2023 Median Household<br>Income            | \$42,859 | \$50,226 | \$57,261  |