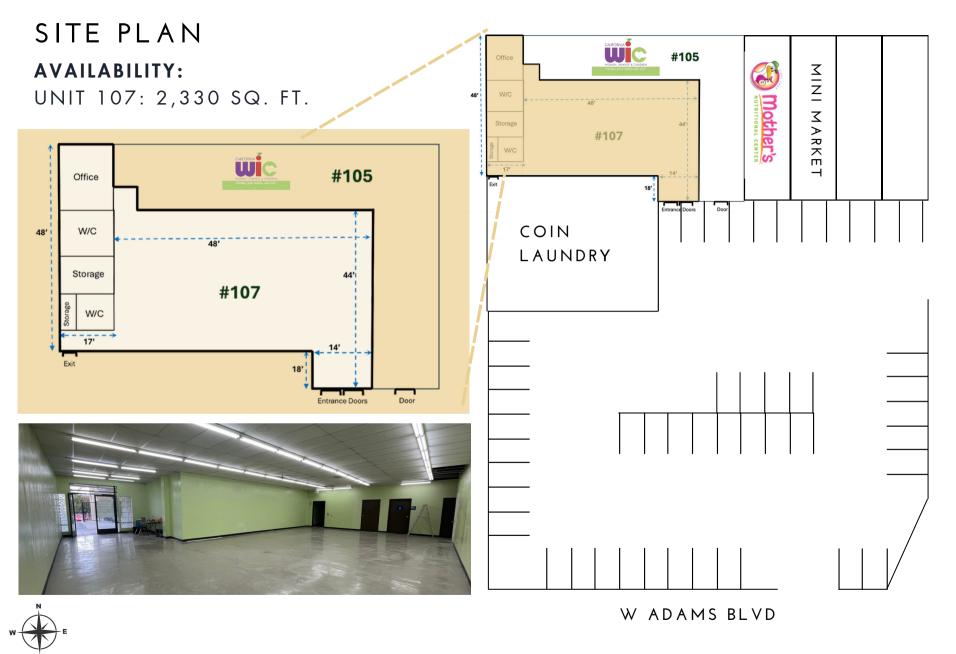

#### 1985 W ADAMS BLVD #107, LOS ANGELES, CA 90018

**LEASE RATE** \$2.75

Modified Gross (MG)

**APN** 

5058-015-006

**BUILDING SIZE** 

<u>+</u>11,480 Sq. Ft.

2,330 Sq. Ft.

<u>+</u>33,252 Sq. Ft.

1995

46 Spaces