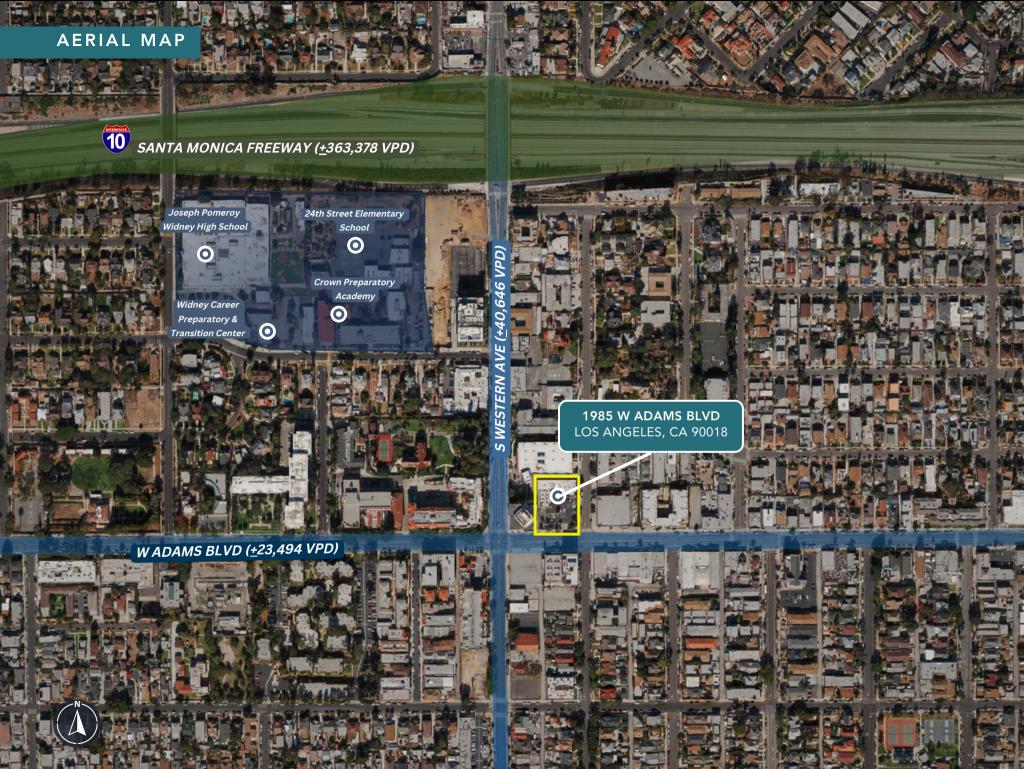

## **MARK HONG**

WESTERN AVE (±40,646 VPD)

Cal Dre #01067529 213.251.9000 markhong@korusre.com W ADAMS BLVD (<u>+</u>23,494 VPD)

#### 1985 W ADAMS BLVD #107, LOS ANGELES, CA 90018

**LEASE RATE** \$2.75

Modified Gross (MG)

**APN** 

5058-015-006

**BUILDING SIZE** 

<u>+</u>11,480 Sq. Ft.

2,330 Sq. Ft.

<u>+</u>33,252 Sq. Ft.

1995

46 Spaces

# PROPERTY HIGHLIGHTS

- Ideal for Food Use, Retail, or Office
- Multi-Tenant Shopping Center
- WIC (Women, Infants, and Children) Anchored Center.
- · Convenient On-Site Parking
- Close Proximity to Santa Monica (10) Freeway
- Demographics of 559,283 Population in a 3-mile radius.