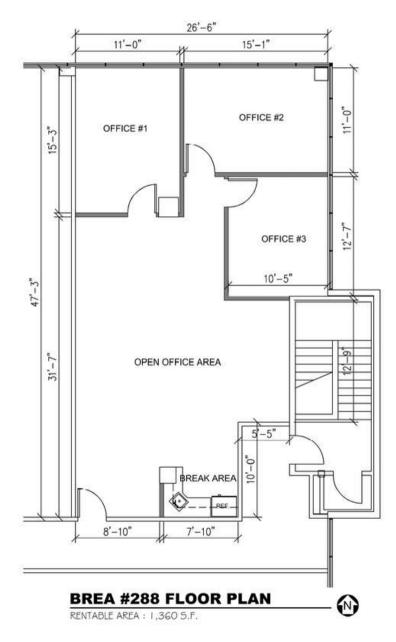

# **SITE PLAN**

# **PROPERTY HIGHLIGHTS**

- Modern Office building w/ convenient Brea location.
- Second floor corner unit (northeast).
- Three individual offices with central open area including kitchen.
- Two (2) reserved parking spaces included.
- Convenient parking for customers and guests.
- Central lobby w/ elevator.