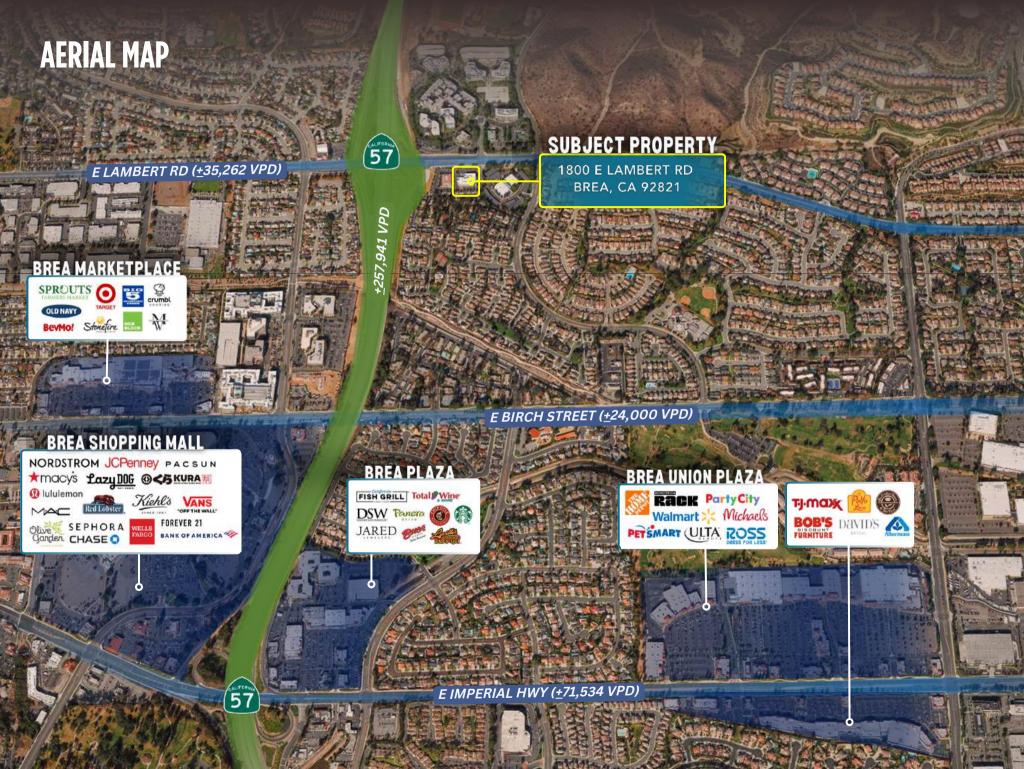

**1,360 Sq. Ft.** Available 57

257,941 VPD

ELAMBERT RD (+35,262 VPD)

# LAMBERT OFFICE PLAZA FOR LEASE

1800 E LAMBERT RD SUITE 288 BREA, CA 92821

Mark Hong CAL DRE 01067529 213-251-9000 markhong@korusre.com

www.korusre.com

#### **PROPERTY INFORMATION**

1800 E LAMBERT RD, BREA, CA 92821

The information above has been obtained from sources believed reliable. While we do not doubt its accuracy, we have not verified it and make no guarantee, warranty or representation about it. It is your responsibility to independently confirm its accuracy and completeness.