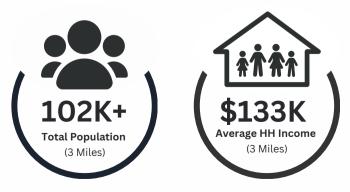

### DEMOGRAPHICS

|                                            | 1 MILE    | 3 MILES   | 5 MILES   |
|--------------------------------------------|-----------|-----------|-----------|
| Population                                 |           |           |           |
| 2024 Estimated Population                  | 13,206    | 102,826   | 314,608   |
| 2029 Projected Population                  | 13,061    | 101,321   | 309,164   |
| 2010 Census Population                     | 13,395    | 106,097   | 324,329   |
| Households                                 |           |           |           |
| 2024 Estimated Households                  | 4,621     | 36,526    | 104,444   |
| 2029 Projected Households                  | 4,560     | 35,938    | 102,298   |
| 2010 Census Households                     | 4,732     | 37,911    | 108,338   |
| Income                                     |           |           |           |
| 2024 Estimated Average<br>Household Income | \$154,225 | \$133,399 | \$126,115 |
| 2024 Median Household<br>Income            | \$135,833 | \$107,008 | \$99,720  |