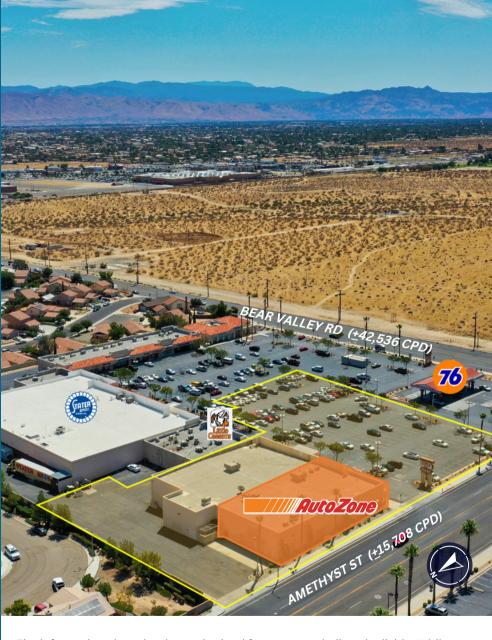

- Stater Bros Market anchored-center
- NEC Bear Valley Rd & Amethyst St
- Ceiling Height: 20 Ft.
- Sprinkler: Yes
- Convenient (15) Freeway Access
- Average HH income of \$80,389 within a 3-mile radius.
- Co-Anchored by By: