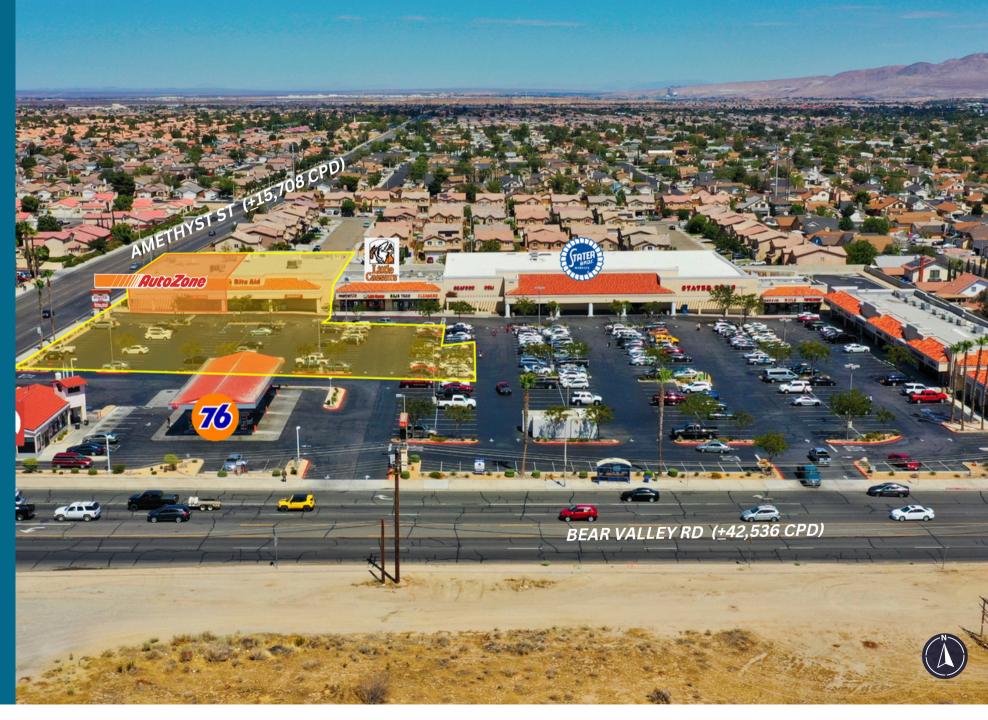

- Stater Bros Market anchored-center
- NEC Bear Valley Rd & Amethyst St
- Ceiling Height: 20 Ft.
- Sprinkler: Yes
- Convenient (15) Freeway Access
- Average HH income of \$80,389 within a 3-mile radius.
- Co-Anchored by By: