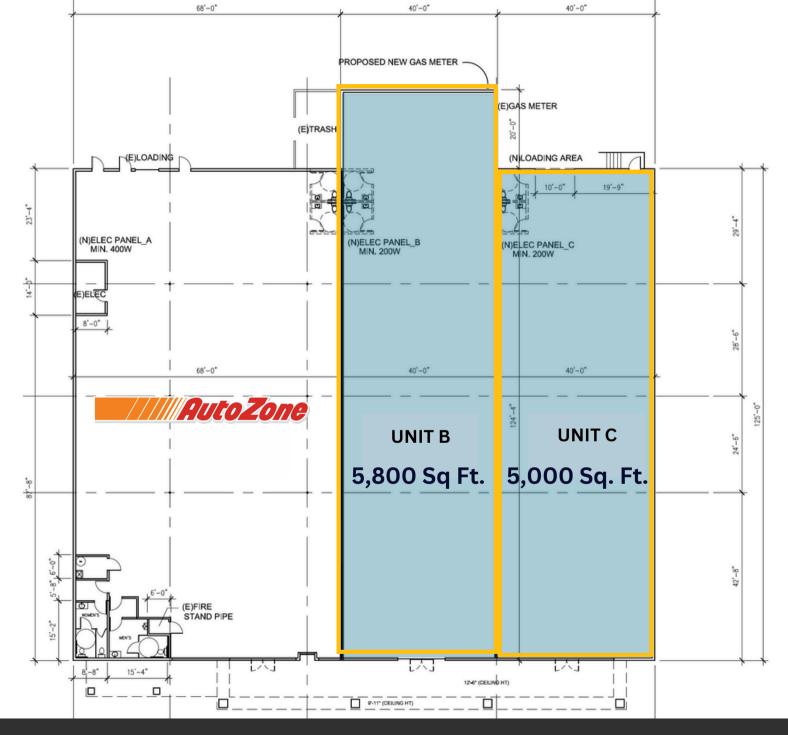

<u>+</u>19,300 Sq. Ft.

**AVAILABILITY** 

<u>+</u>10,800 Sq. Ft.

**LAND SIZE** 

<u>+</u>82,764 Sq. Ft.

**YEAR BUILT** 

1991

**PARKING** 

- Stater Bros Market anchored-center
- NEC Bear Valley Rd & Amethyst St
- Ceiling Height: 20 Ft.
- Sprinkler: Yes
- Convenient (15) Freeway Access
- Average HH income of \$80,389 within a 3-mile radius.
- Co-Anchored by By: