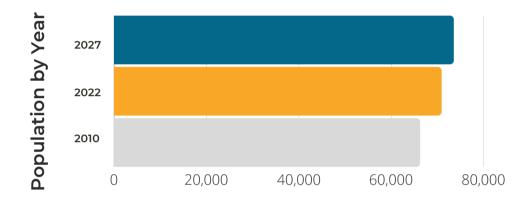

The residential population of Victorville is 121,000 and is growing rapidly. Estimates suggest that this figure more than doubles during business hours. The average household income is about \$55,000 per year.