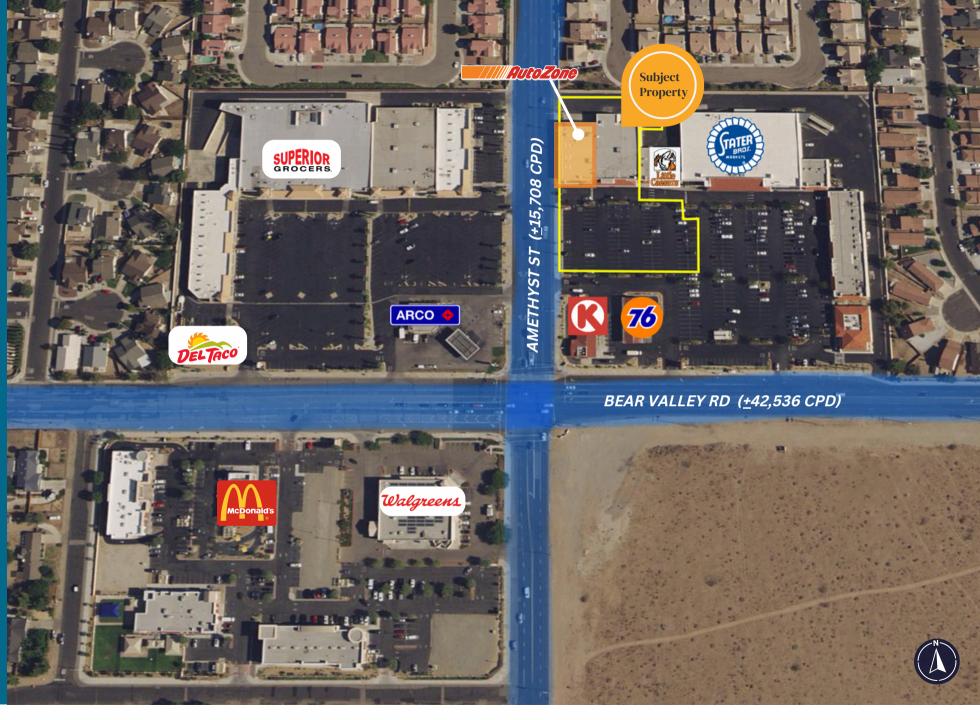

- Stater Bros Market anchored-center
- NEC Bear Valley Rd & Amethyst St
- Ceiling Height: 20 Ft.
- Sprinkler: Yes
- Convenient (15) Freeway Access
- Average HH income of \$80,389 within a 3-mile radius.
- Co-Anchored by By: