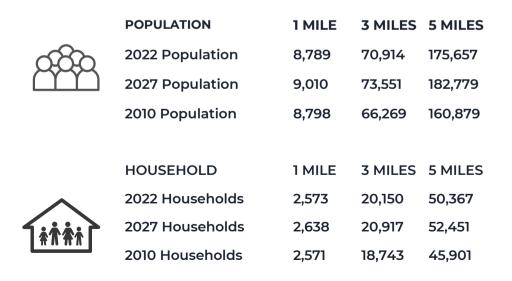

EAR VALLEY RD VICTORVILLE, CA 92392

| MILES   | 2022 AVERAGE<br>HOUSEHOLD INCOME |
|---------|----------------------------------|
| 1 MILE  | \$74,159                         |
| 3 MILES | \$80,389                         |
| 5 MILES | \$74,859                         |
|         |                                  |
| MILES   | 2022 MEDIAN<br>HOUSEHOLD INCOME  |
| 1 MILE  | \$60,923                         |
| 3 MILES | \$67,566                         |

\$63,011

5 MILES

The information above has been obtained from sources believed reliable. While we do not doubt its accuracy, we have not verified it and make no guarantee, warranty or representation about it. It is your responsibility to independently confirm its accuracy and completeness.

### **DEMOGRAPHICS**

#### 3-Mile Summary