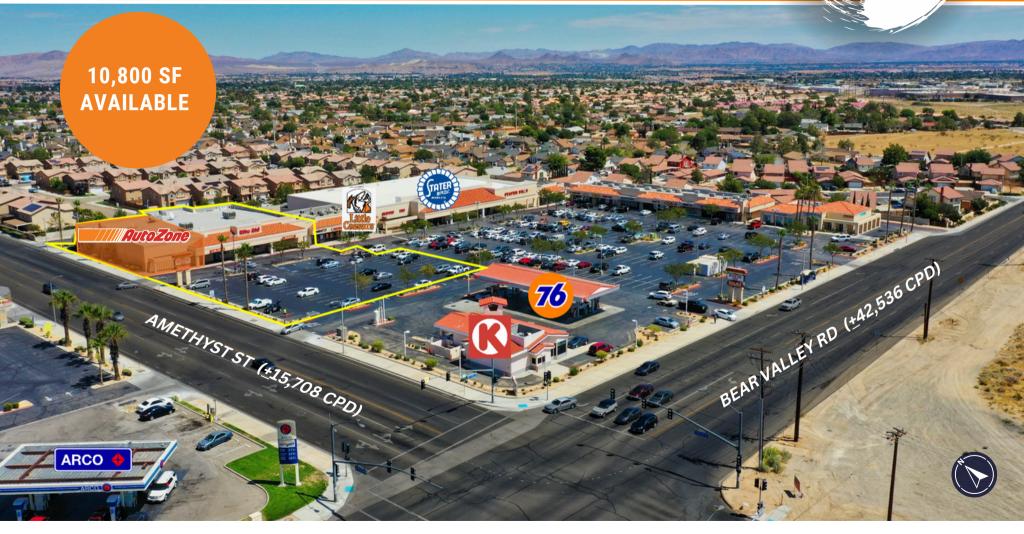

# RETAIL BUILDING

For Lease

13720 BEAR VALLEY RD, VICTORVILLE, CA 92392

### **PROPERTY SUMMARY**

**ADDRESS** 

13720 Bear Valley Rd Victorville, CA 92392

APN

3095-241-62-0000

**LEASE RATE** 

\$1.60 + NNN

**BUILDING SIZE** 

<u>+</u>19,300 Sq. Ft.

**AVAILABILITY** 

<u>+</u>10,800 Sq. Ft.

**LAND SIZE** 

<u>+</u>82,764 Sq. Ft.

**YEAR BUILT** 

1991

**PARKING** 

- Stater Bros Market anchored-center
- NEC Bear Valley Rd & Amethyst St
- Ceiling Height: 20 Ft.
- Sprinkler: Yes
- Convenient (15) Freeway Access
- Average HH income of \$80,389 within a 3-mile radius.
- Co-Anchored by By: