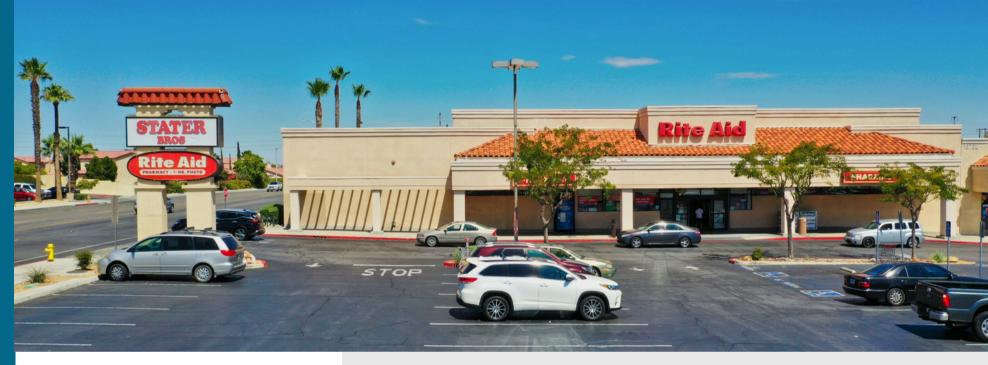

- Stater Bros Market anchored-center
- NEC Bear Valley Rd & Amethyst St
- Ceiling Height: 20 Ft.
- Sprinkler: Yes
- Convenient (15) Freeway Access
- Average HH income of \$80,389 within a 3-mile radius.
- Co-Anchored by By: