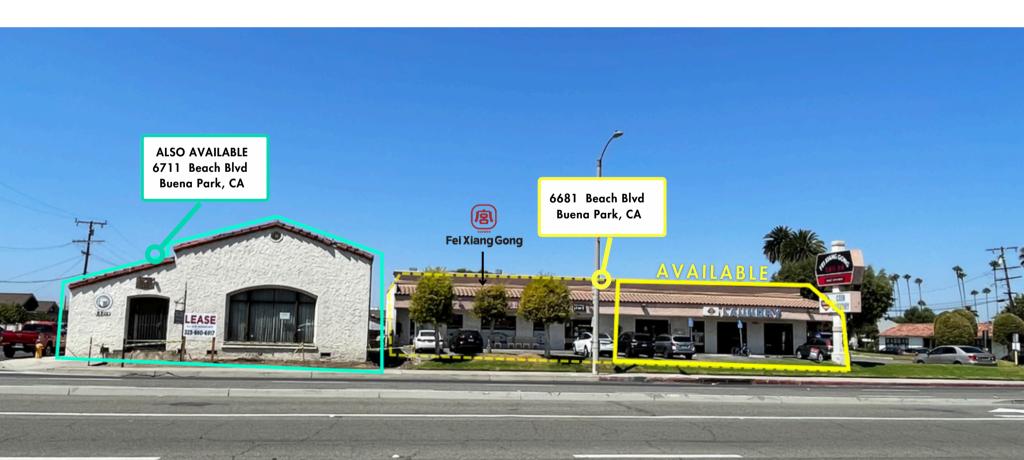

#### PROPERTY INFORMATION

6681 Beach Blvd, Buena Park, CA 90621

\$4.25 + NNN

**APN** 

276-291-44

**BUILDING SIZE** 

5,000 Sq. Ft.

2,500 Sq. Ft.

## SITE PLAN

The information above has been obtained from sources believed reliable. While we do not doubt its accuracy, we have not verified it and make no guarantee, warranty or representation about it. It is your responsibility to independently confirm its accuracy and completeness.