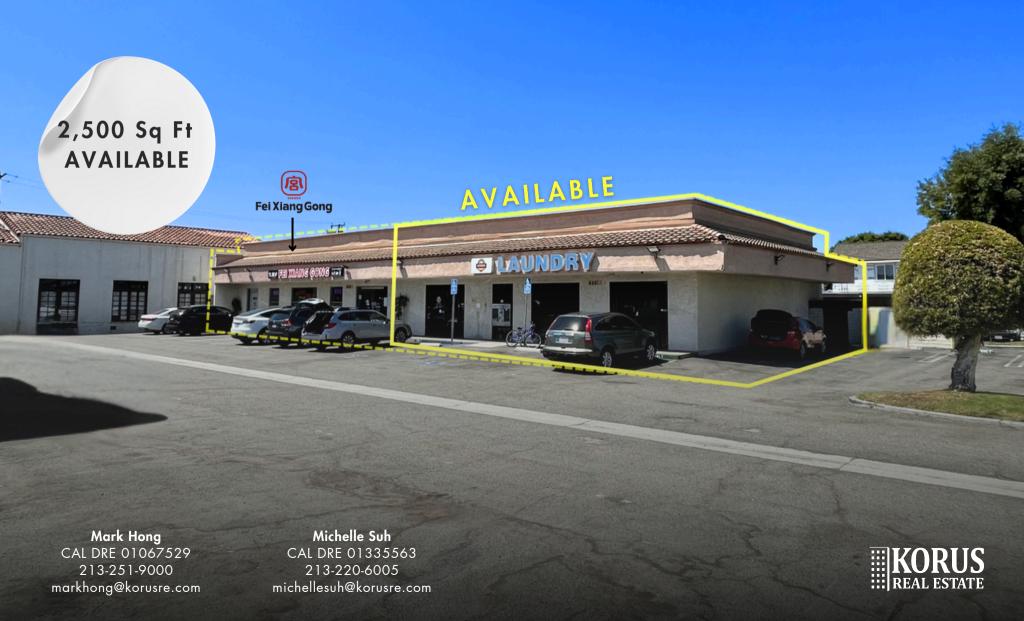

#### PROPERTY INFORMATION

6681 Beach Blvd, Buena Park, CA 90621

\$4.25 + NNN

**APN** 

276-291-44

**BUILDING SIZE** 

5,000 Sq. Ft.

2,500 Sq. Ft.

19,319 Sq. Ft.

1984

34 Spaces

## SITE PLAN

The information above has been obtained from sources believed reliable. While we do not doubt its accuracy, we have not verified it and make no guarantee, warranty or representation about it. It is your responsibility to independently confirm its accuracy and completeness.