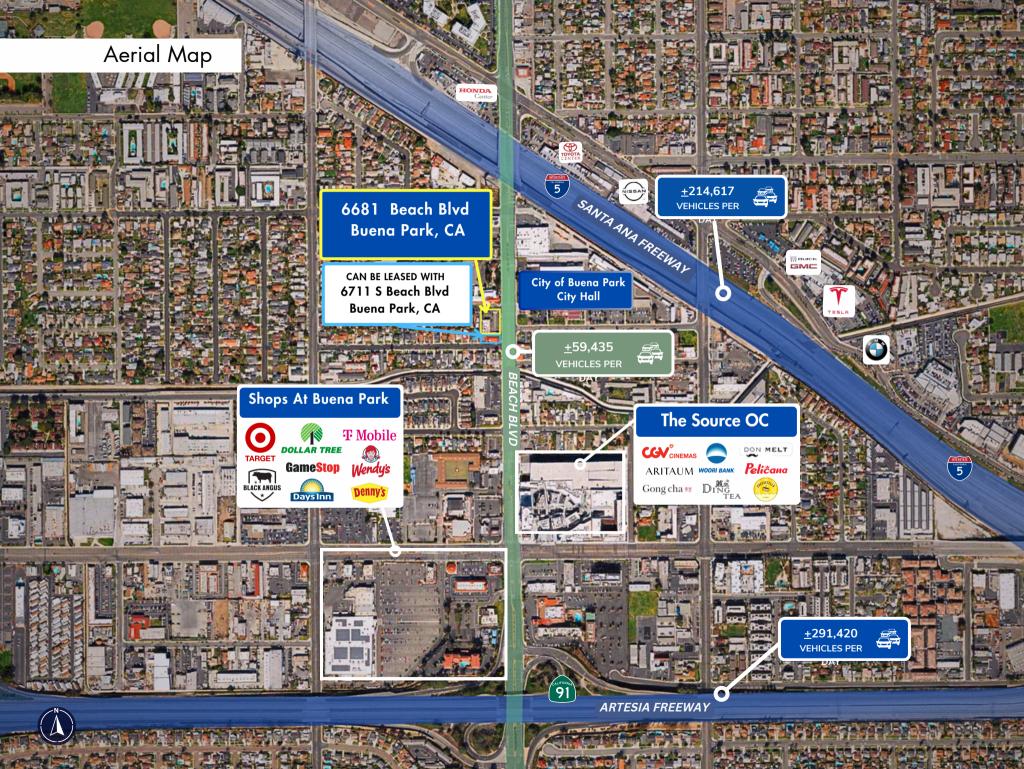

# COMMERCIAL BUILDING

6681 Beach Blvd, Buena Park, CA 90621

#### PROPERTY INFORMATION

6681 Beach Blvd, Buena Park, CA 90621

\$4.25 + NNN

**APN** 

276-291-44

**BUILDING SIZE** 

5,000 Sq. Ft.

2,500 Sq. Ft.