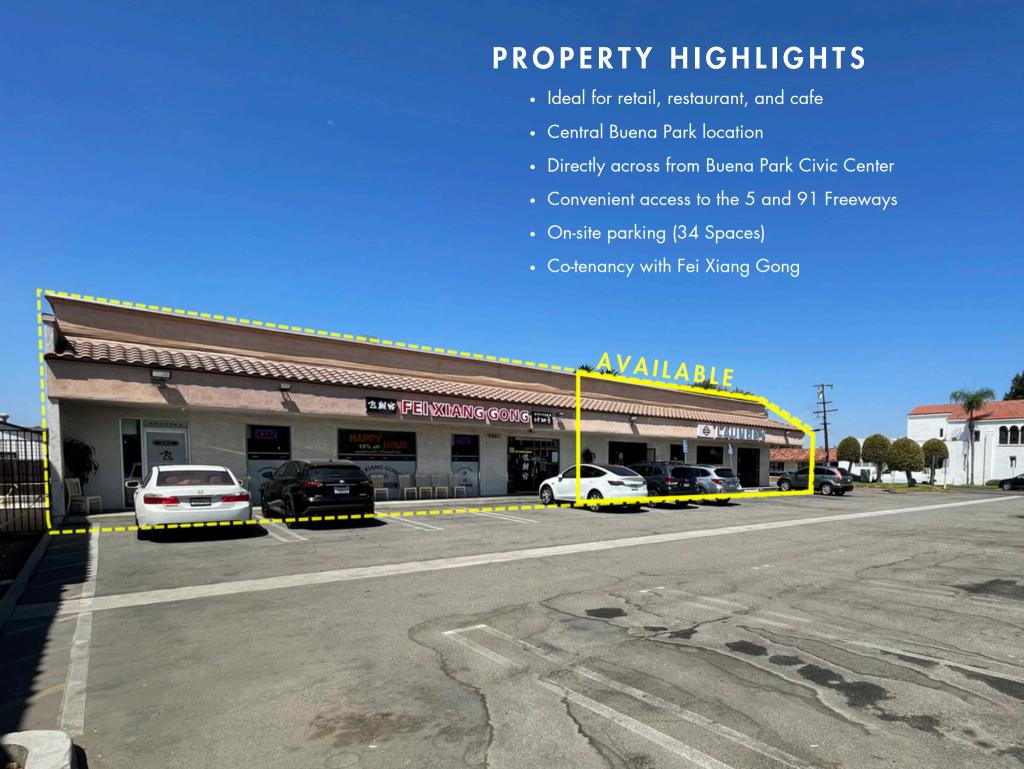

#### PROPERTY INFORMATION

6681 Beach Blvd, Buena Park, CA 90621

\$4.25 + NNN

**APN** 

276-291-44

**BUILDING SIZE** 

5,000 Sq. Ft.

2,500 Sq. Ft.

19,319 Sq. Ft.

1984

34 Spaces