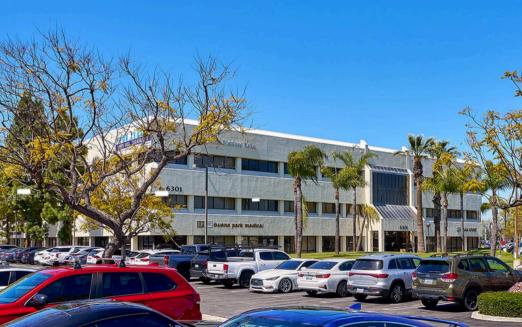

lity** 921 - 3,356 Sq. Ft.

**Land Size** <u>+</u>356,756 Sq. Ft. (<u>+</u>8.19 Acres)

**Built** 1986

**Parking** <u>+</u>558 Spaces (4.2:1,000 USF)

### **Property Highlights**

- Premier office/medical building in the Buena Park & Fullerton region.
- Immediate access to the 5 freeway.
- Central courtyard with a park-like setting.
- Convenient perimeter parking with several ingress and egress access entrances.







# Floor Plan **6281 BEACH BLVD**

Availability unit no. size

207 2,270 Sq. Ft.

220 3,356 Sq. Ft.

305 921 Sq. Ft.





# Floor Plan **6301 BEACH BLVD**

### Availability unit no. size

| 105   | 2,152 Sq. Ft. |
|-------|---------------|
| 205   | 1,211 Sq. Ft. |
| 305-B | 424 Sq. Ft.   |
| 320   | 1,674 Sq. Ft. |
| 360   | 978 Sq. Ft.   |







#### PROPERTY IMAGES









### PROPERTY IMAGES







## Demographics

|      |                                            | 1 MILE   | 3 MILES   | 5 MILES   |
|------|--------------------------------------------|----------|-----------|-----------|
| 2000 | Population                                 |          |           |           |
|      | 2023 Estimated Population                  | 30,276   | 205,209   | 643,560   |
|      | 2028 Projected Population                  | 30,425   | 203,027   | 636,290   |
|      | 2010 Census Population                     | 27,700   | 203,123   | 635,004   |
| [iñi | Households                                 |          |           |           |
|      | 2023 Estimated Households                  | 8,628    | 61,733    | 190,789   |
|      | 2028 Projected Households