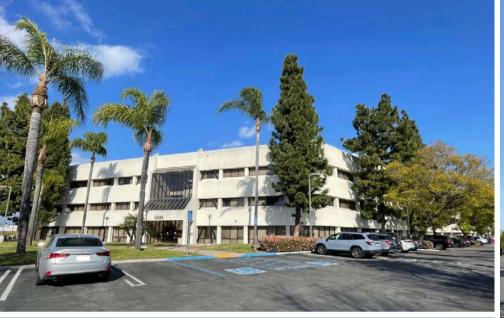

ty** 921 - 3,356 Sq. Ft.

**Land Size** <u>+</u>356,756 Sq. Ft. (<u>+</u>8.19 Acres)

**Built** 1986

**Parking** <u>+</u>558 Spaces (4.2:1,000 USF)

### **Property Highlights**

- Premier office/medical building in the Buena Park & Fullerton region.
- Immediate access to the 5 freeway.
- Central courtyard with a park-like setting.
- Convenient perimeter parking with several ingress and egress access entrances.







# Floor Plan **6281 BEACH BLVD**

Availability unit no. size

207 2,270 Sq. Ft.

220 3,356 Sq. Ft.

305 921 Sq. Ft.





# Floor Plan **6301 BEACH BLVD**

### Availability unit no. size

| 105   | 2,152 Sq. Ft. |
|-------|---------------|
| 205   | 1,211 Sq. Ft. |
| 305-B | 424 Sq. Ft.   |
| 320   | 1,674 Sq. Ft. |
| 360   | 978 Sq. Ft.   |







#### PROPERTY IMAGES









### PROPERTY IMAGES







## Demographics

|      |                                            | 1 MILE   | 3 MILES   | 5 MILES   |
|------|--------------------------------------------|----------|-----------|-----------|
| 2000 | Population                                 |          |           |           |
|      | 2023 Estimated Population                  | 30,276   | 205,209   | 643,560   |
|      | 2028 Projected Population                  | 30,425   | 203,027   | 636,290   |
|      | 2010 Census Population                     | 27,700   | 203,123   | 635,004   |
| [iñi | Households                                 |          |           |           |
|      | 2023 Estimated Households                  | 8,628    | 61,733    | 190,789   |
|      | 2028 Projected Households