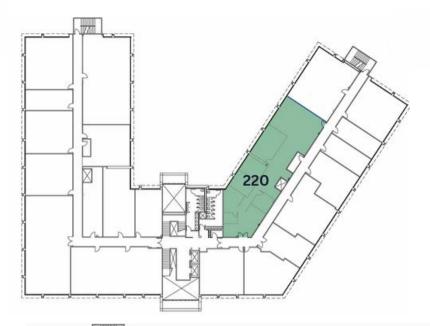

# Floor Plan **6281 BEACH BLVD**

Availability unit no. size

207 2,270 Sq. Ft.

220 3,356 Sq. Ft.

305 921 Sq. Ft.