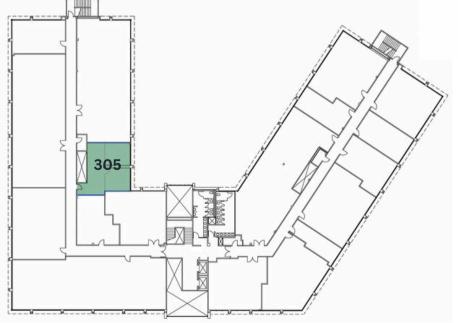

# Floor Plan **6281 BEACH BLVD**

Availability unit no. size

207 2,270 Sq. Ft.

220 3,356 Sq. Ft.

305 921 Sq. Ft.