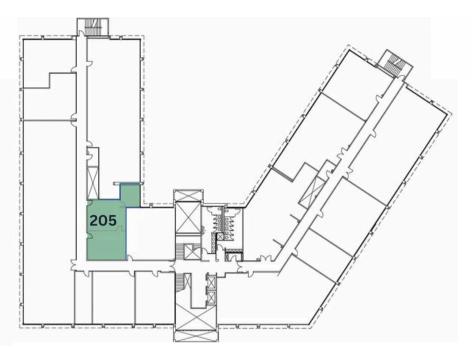

# Floor Plan **6301 BEACH BLVD**

### Availability unit no. size

| 105   | 2,152 Sq. Ft. |
|-------|---------------|
| 205   | 1,211 Sq. Ft. |
| 305-B | 424 Sq. Ft.   |
| 320   | 1,674 Sq. Ft. |
| 360   | 978 Sq. Ft.   |