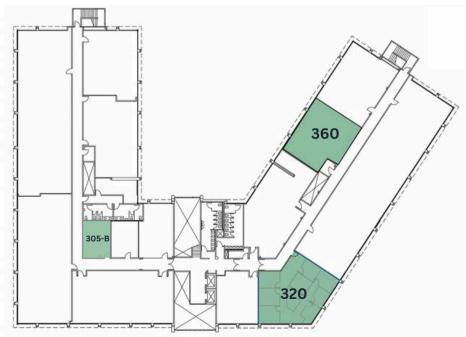

# Floor Plan **6301 BEACH BLVD**

### Availability unit no. size

| 105   | 2,152 Sq. Ft. |
|-------|---------------|
| 205   | 1,211 Sq. Ft. |
| 305-B | 424 Sq. Ft.   |
| 320   | 1,674 Sq. Ft. |
| 360   | 978 Sq. Ft.   |