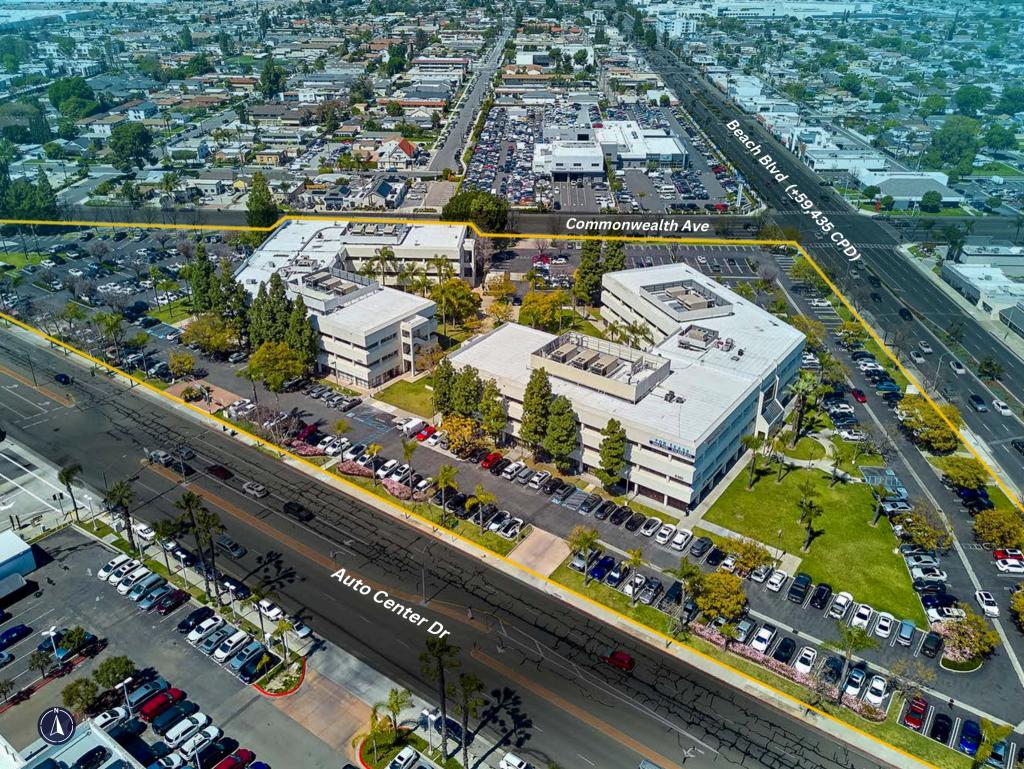

### **Property Highlights**

- Premier office/medical building in the Buena Park & Fullerton region.
- Immediate access to the 5 freeway.
- Central courtyard with a park-like setting.
- Convenient perimeter parking with several ingress and egress access entrances.