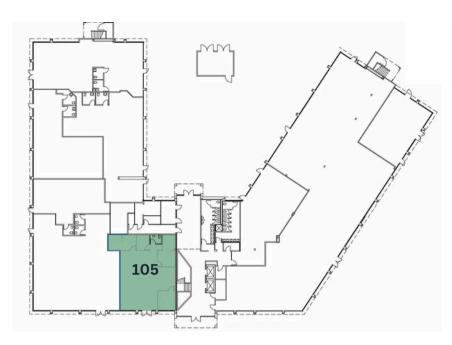

### Availability unit no. size

| 105   | 2,152 Sq. Ft. |
|-------|---------------|
| 205   | 1,211 Sq. Ft. |
| 305-B | 424 Sq. Ft.   |
| 320   | 1,674 Sq. Ft. |
| 360   | 978 Sq. Ft.   |