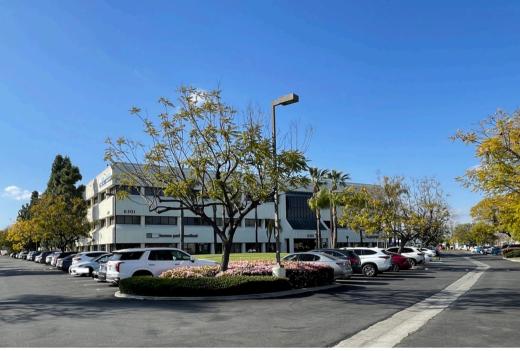

**Land Size** <u>+</u>356,756 Sq. Ft. (<u>+</u>8.19 Acres)

**Built** 1986

**Parking** <u>+</u>558 Spaces (4.2:1,000 USF)

### **Property Highlights**

- Premier office/medical building in the Buena Park & Fullerton region.
- Immediate access to the 5 freeway.
- Central courtyard with a park-like setting.
- Convenient perimeter parking with several ingress and egress access entrances.







# Floor Plan **6281 BEACH BLVD**

Availability unit no. size

207 2,270 Sq. Ft.

220 3,356 Sq. Ft.

305 921 Sq. Ft.





# Floor Plan **6301 BEACH BLVD**

### Availability unit no. size

| 105   | 2,152 Sq. Ft. |
|-------|---------------|
| 205   | 1,211 Sq. Ft. |
| 305-B | 424 Sq. Ft.   |
| 320   | 1,674 Sq. Ft. |
| 360   | 978 Sq. Ft.   |







#### PROPERTY IMAGES









### PROPERTY IMAGES







## Demographics

|      |                                            | 1 MILE   | 3 MILES   | 5 MILES   |
|------|--------------------------------------------|----------|-----------|-----------|
| 2000 | Population                                 |          |           |           |
|      | 2023 Estimated Population                  | 30,276   | 205,209   | 643,560   |
|      | 2028 Projected Population                  | 30,425   | 203,027   | 636,290   |
|      | 2010 Census Population                     | 27,700   | 203,123   | 635,004   |
| [iñi | Households                                 |          |           |           |
|      | 2023 Estimated Households                  | 8,628    | 61,733    | 190,789   |
|      | 2028 Projected Households                  | 8,672    | 61