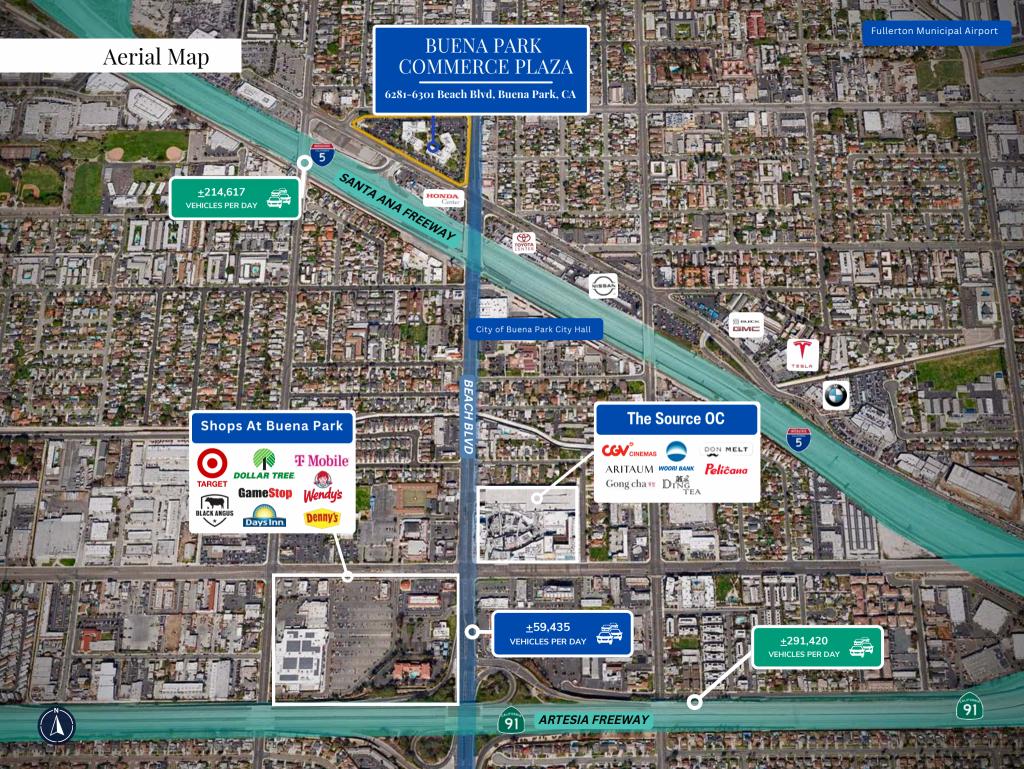

### **Property Highlights**

- Premier office/medical building in the Buena Park & Fullerton region.
- Immediate access to the 5 freeway.
- Central courtyard with a park-like setting.
- Convenient perimeter parking with several ingress and egress access entrances.