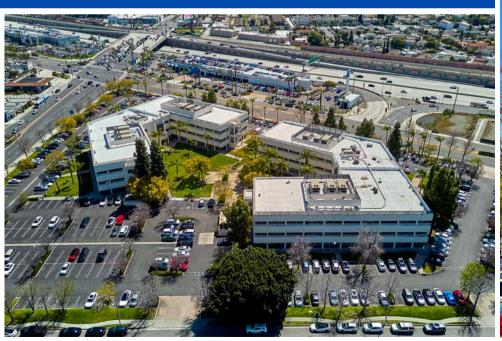

lability** 921 - 3,356 Sq. Ft.

**Land Size** <u>+</u>356,756 Sq. Ft. (<u>+</u>8.19 Acres)

**Built** 1986

**Parking** <u>+</u>558 Spaces (4.2:1,000 USF)

### **Property Highlights**

- Premier office/medical building in the Buena Park & Fullerton region.
- Immediate access to the 5 freeway.
- Central courtyard with a park-like setting.
- Convenient perimeter parking with several ingress and egress access entrances.







# Floor Plan **6281 BEACH BLVD**

Availability unit no. size

207 2,270 Sq. Ft.

220 3,356 Sq. Ft.

305 921 Sq. Ft.





# Floor Plan **6301 BEACH BLVD**

### Availability unit no. size

| 105   | 2,152 Sq. Ft. |
|-------|---------------|
| 205   | 1,211 Sq. Ft. |
| 305-B | 424 Sq. Ft.   |
| 320   | 1,674 Sq. Ft. |
| 360   | 978 Sq. Ft.   |







#### PROPERTY IMAGES









### PROPERTY IMAGES







## Demographics

|      |                                            | 1 MILE   | 3 MILES   | 5 MILES   |
|------|--------------------------------------------|----------|-----------|-----------|
| 2000 | Population                                 |          |           |           |
|      | 2023 Estimated Population                  | 30,276   | 205,209   | 643,560   |
|      | 2028 Projected Population                  | 30,425   | 203,027   | 636,290   |
|      | 2010 Census Population                     | 27,700   | 203,123   | 635,004   |
| [iñi | Households                                 |          |           |           |
|      | 2023 Estimated Households                  | 8,628    | 61,733    | 190,789   |
|      | 2028 Projected Households