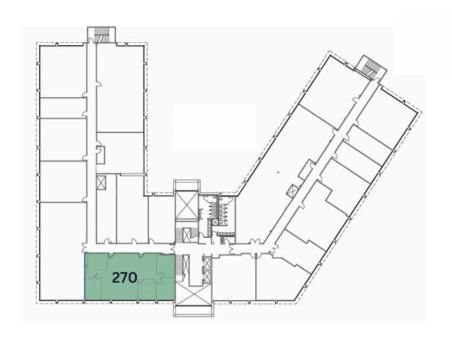

# Floor Plan **6281 BEACH BLVD**

Availability unit no. size

207 2,270 Sq. Ft.

220 3,356 Sq. Ft.

305 921 Sq. Ft.