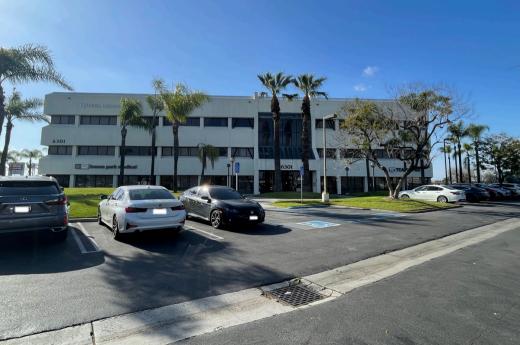

*Land Size** <u>+</u>356,756 Sq. Ft. (<u>+</u>8.19 Acres)

**Built** 1986

**Parking** <u>+</u>558 Spaces (4.2:1,000 USF)

### **Property Highlights**

- Premier office/medical building in the Buena Park & Fullerton region.
- Immediate access to the 5 freeway.
- Central courtyard with a park-like setting.
- Convenient perimeter parking with several ingress and egress access entrances.







# Floor Plan **6281 BEACH BLVD**

Availability unit no. size

207 2,270 Sq. Ft.

220 3,356 Sq. Ft.

305 921 Sq. Ft.





# Floor Plan **6301 BEACH BLVD**

### Availability unit no. size

| 105   | 2,152 Sq. Ft. |
|-------|---------------|
| 205   | 1,211 Sq. Ft. |
| 305-B | 424 Sq. Ft.   |
| 320   | 1,674 Sq. Ft. |
| 360   | 978 Sq. Ft.   |







#### PROPERTY IMAGES









### PROPERTY IMAGES







## Demographics

|      |                                            | 1 MILE   | 3 MILES   | 5 MILES   |
|------|--------------------------------------------|----------|-----------|-----------|
| 2000 | Population                                 |          |           |           |
|      | 2023 Estimated Population                  | 30,276   | 205,209   | 643,560   |
|      | 2028 Projected Population                  | 30,425   | 203,027   | 636,290   |
|      | 2010 Census Population                     | 27,700   | 203,123   | 635,004   |
| [iñi | Households                                 |          |           |           |
|      | 2023 Estimated Households                  | 8,628    | 61,733    | 190,789   |
|      | 2028 Projected Households                  | 8,672    | 61,0