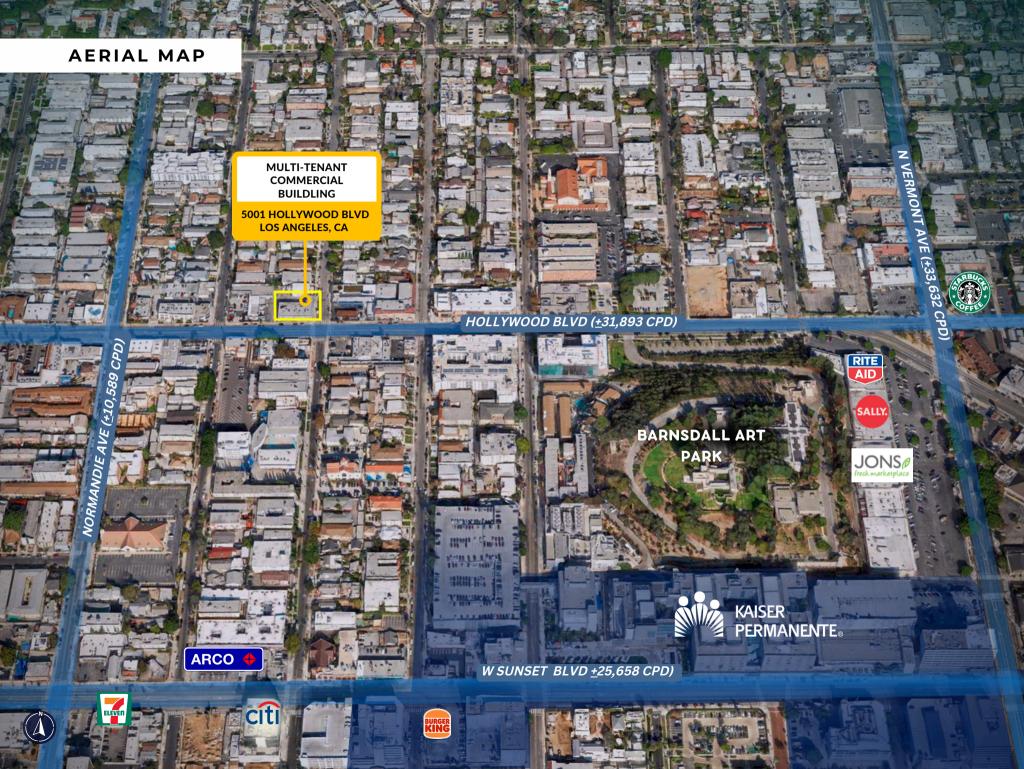

#### PROPERTY HIGHLIGHTS

- SEC Hollywood Blvd and N Alexandria Ave
- Bright en-cap unit
- Busy High Traffic Location
- Visible street signage
- Convenient On-site/Street Parking
- Close proximity to the Hollywood Walk of Fame & Hollywood Bowl
- Convenient Public Transportation
- Ideal for cell phone Carrier/Computer Repair Businesses