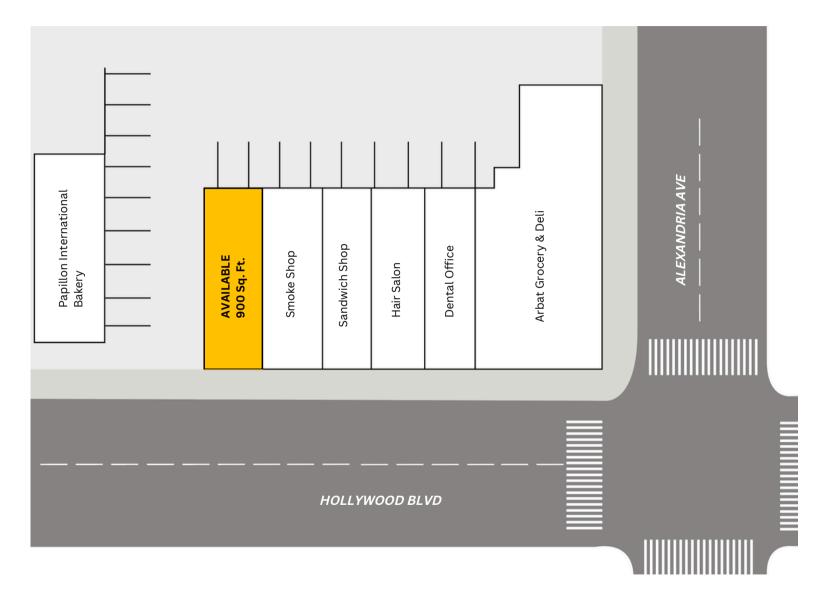

### **PROPERTY SUMMARY**

**Address** 5001 Hollywood Blvd, Los Angeles, CA 90027

**Leasing Rate** \$2,000 per Month

**Building Size** 12,788 Sq. Ft.

**Availability** 900 Sq. Ft.

Land Size 17,598 Sq. Ft.

**Built** 1922

# SITE PLAN