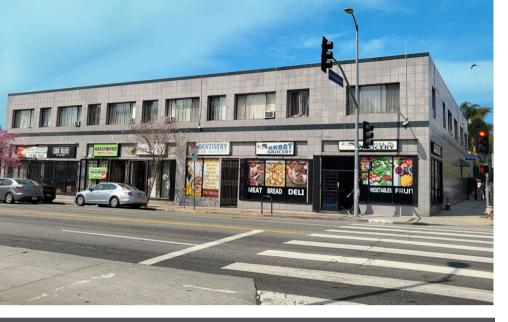

### **PROPERTY SUMMARY**

**Address** 5001 Hollywood Blvd, Los Angeles, CA 90027

**Leasing Rate** \$2,000 per Month

**Building Size** 12,788 Sq. Ft.

**Availability** 900 Sq. Ft.

Land Size 17,598 Sq. Ft.

**Built** 1922

#### PROPERTY HIGHLIGHTS

- SEC Hollywood Blvd and N Alexandria Ave
- Bright en-cap unit
- Busy High Traffic Location
- Visible street signage
- Convenient On-site/Street Parking
- Close proximity to the Hollywood Walk of Fame & Hollywood Bowl
- Convenient Public Transportation
- Ideal for cell phone Carrier/Computer Repair Businesses

# **PROPERTY IMAGES**

The information above has been obtained from sources believed reliable. While we do not doubt its accuracy, we have not verified it and make no guarantee, warranty or representation about it. It is your responsibility to independently confirm its accuracy and completeness.