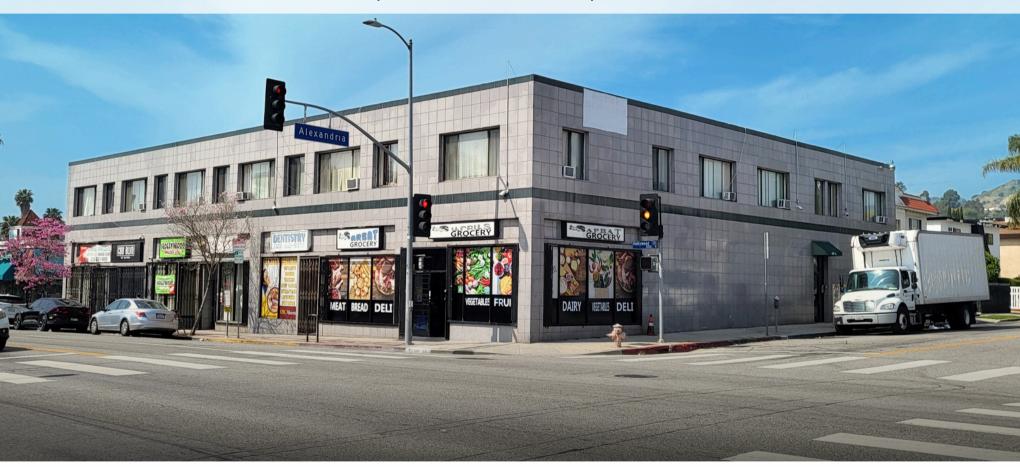

# MULTI-TENANT COMMERCIAL BUILDING - FOR LEASE

5001 HOLLYWOOD BLVD, LOS ANGELES, CA 90027

MARK HONG
CAL DRE #01067529
213.251.9000
markhong@korusre.com

JAMES CHIN
CAL DRE #01974419
213.841.1078
james@korusre.com

### **PROPERTY SUMMARY**

**Address** 5001 Hollywood Blvd, Los Angeles, CA 90027

**Leasing Rate** \$2,000 per Month

**Building Size** 12,788 Sq. Ft.

**Availability** 900 Sq. Ft.

Land Size 17,598 Sq. Ft.

**Built** 1922

#### PROPERTY HIGHLIGHTS

- SEC Hollywood Blvd and N Alexandria Ave
- Bright en-cap unit
- Busy High Traffic Location
- Visible street signage
- Convenient On-site/Street Parking
- Close proximity to the Hollywood Walk of Fame & Hollywood Bowl
- Convenient Public Transportation
- Ideal for cell phone Carrier/Computer Repair Businesses