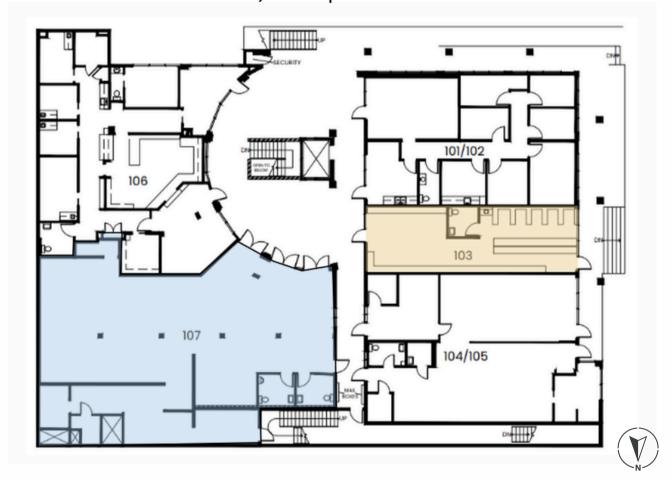

## Site Plan - First Floor

**Availability:** Unit 103 - 984 Sq. Ft. Unit 107 - 3,421 Sq. Ft.