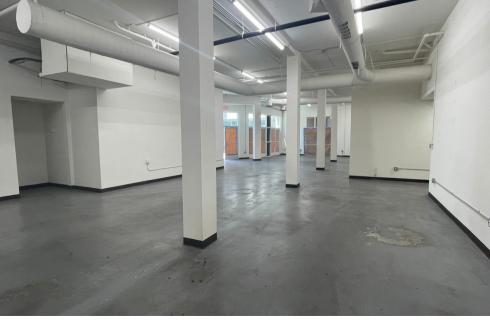

## Site Plan - First Floor

**Availability:** Unit 103 - 984 Sq. Ft. Unit 107 - 3,421 Sq. Ft.