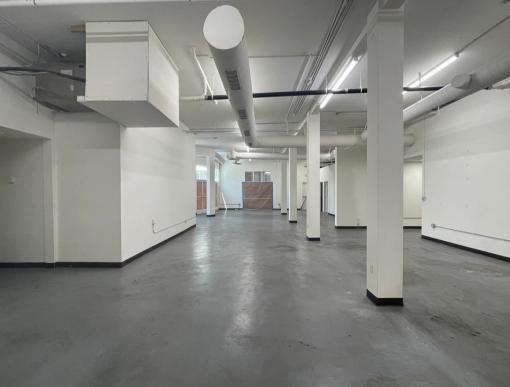

## Site Plan - First Floor

**Availability:** Unit 103 - 984 Sq. Ft. Unit 107 - 3,421 Sq. Ft.