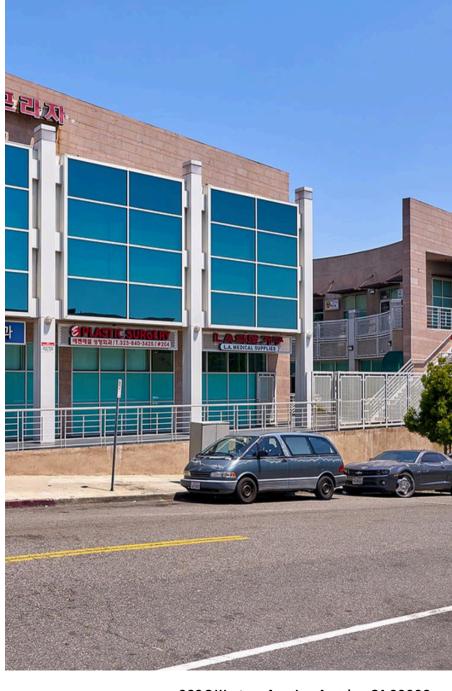

## **Property Overview**

Address 966 S Western Ave

Los Angeles, CA 90006

Lease Rate \$3.00 + NNN

**Availability** 984 Sq. Ft. - 3,421 Sq. Ft.

Building Size 20,954 Sq. Ft.

Land Size 13,939 Sq. Ft.

Parking Ninety (90) Spaces

## **Property Highlights**

- Premier medical office
- Ground floor space available (High-ceiling)
- Central Koreatown location
- · Convenient underground parking garage
- Modern construction
- Walking distance to Galleria Market, Koreatown Plaza, and Banks