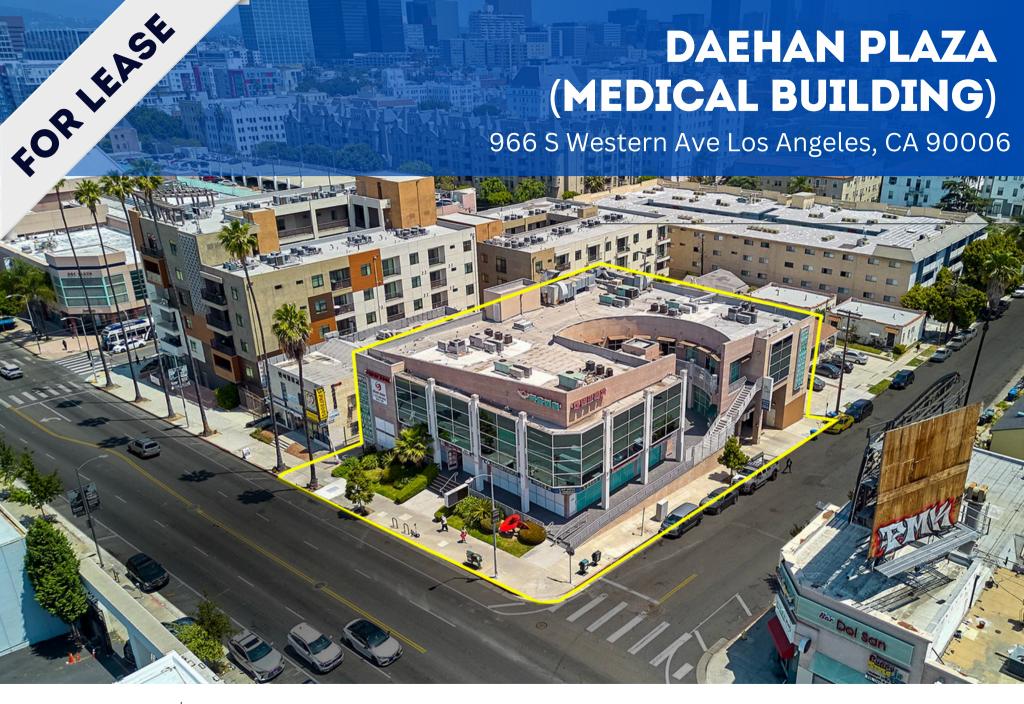

## **Property Overview**

Address 966 S Western Ave

Los Angeles, CA 90006

Lease Rate \$3.00 + NNN

**Availability** 984 Sq. Ft. - 3,421 Sq. Ft.

Building Size 20,954 Sq. Ft.

Land Size 13,939 Sq. Ft.

Parking Ninety (90) Spaces

## **Property Highlights**

- Premier medical office
- Ground floor space available (High-ceiling)
- Central Koreatown location
- · Convenient underground parking garage
- Modern construction
- Walking distance to Galleria Market, Koreatown Plaza, and Banks