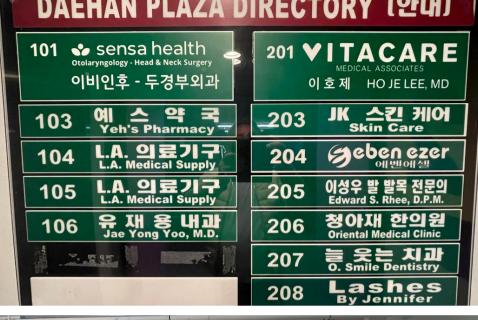

## Site Plan - First Floor

**Availability:** Unit 103 - 984 Sq. Ft. Unit 107 - 3,421 Sq. Ft.