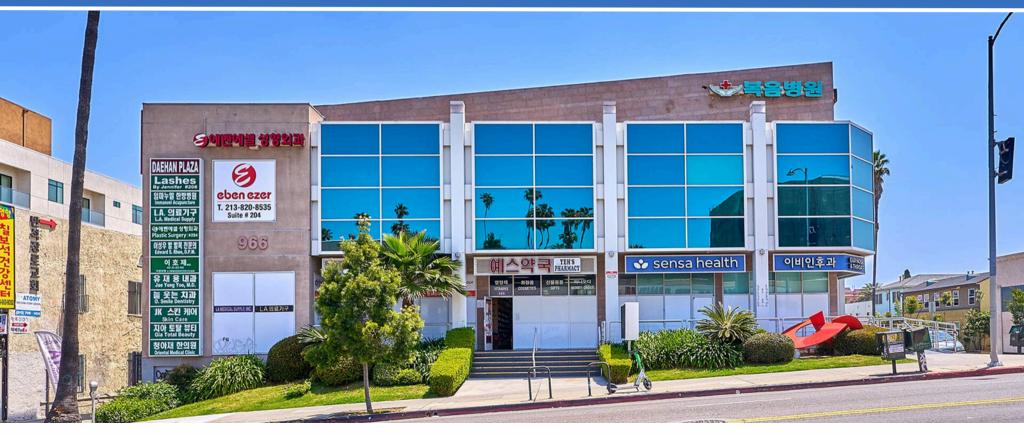

## **Property Overview**

Address 966 S Western Ave

Los Angeles, CA 90006

Lease Rate \$3.00 + NNN

**Availability** 984 Sq. Ft. - 3,421 Sq. Ft.

Building Size 20,954 Sq. Ft.

Land Size 13,939 Sq. Ft.

Parking Ninety (90) Spaces

## **Property Highlights**

- Premier medical office
- Ground floor space available (High-ceiling)
- Central Koreatown location
- · Convenient underground parking garage
- Modern construction
- Walking distance to Galleria Market, Koreatown Plaza, and Banks