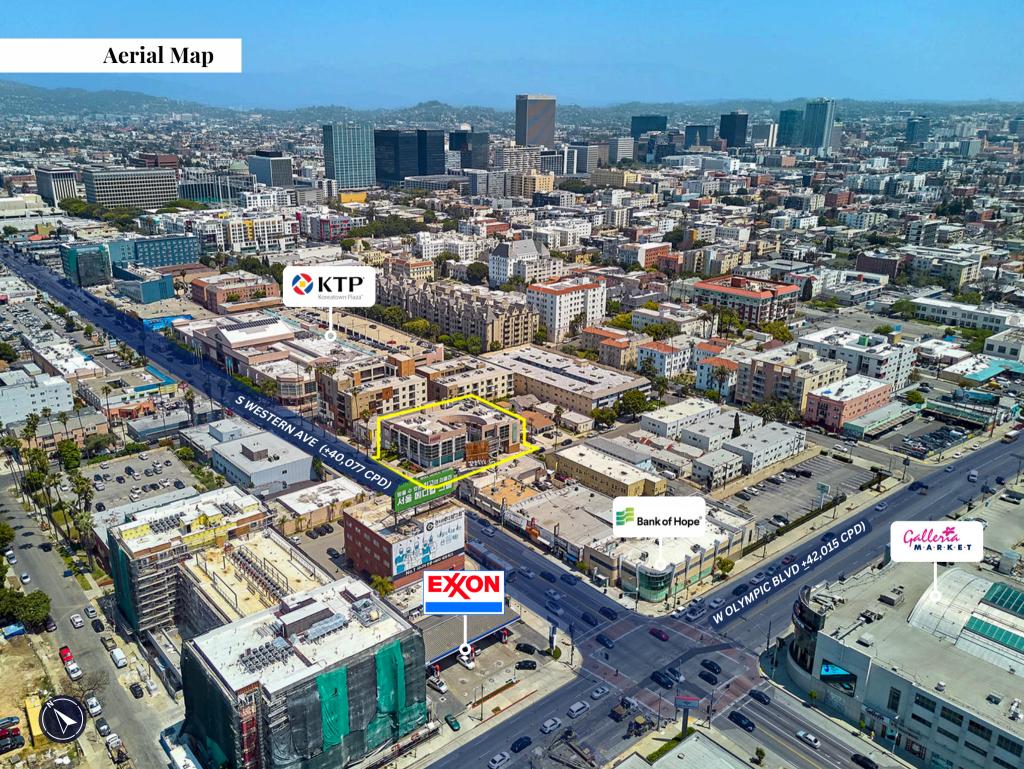

## **Property Highlights**

- Premier medical office
- Ground floor space available (High-ceiling)
- Central Koreatown location
- · Convenient underground parking garage
- Modern construction
- Walking distance to Galleria Market, Koreatown Plaza, and Banks