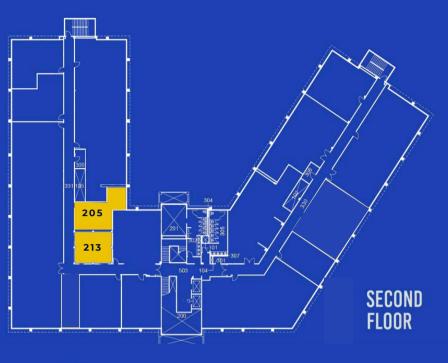

# Floor Plan 6301 BEACH BLVD

| Availability | UNIT NO. SIZE |               |
|--------------|---------------|---------------|
|              | 105           | 2,152 Sq. Ft. |
|              | 150           | 1,935 Sq. Ft. |
|              | 205           | 620 Sq. Ft.   |
|              | 213           | 591 Sq. Ft.   |
|              | 305B          | 424 Sq. Ft.   |
|              | 320           | 1,674 Sq. Ft. |
|              | 360           | 978 Sq. Ft.   |