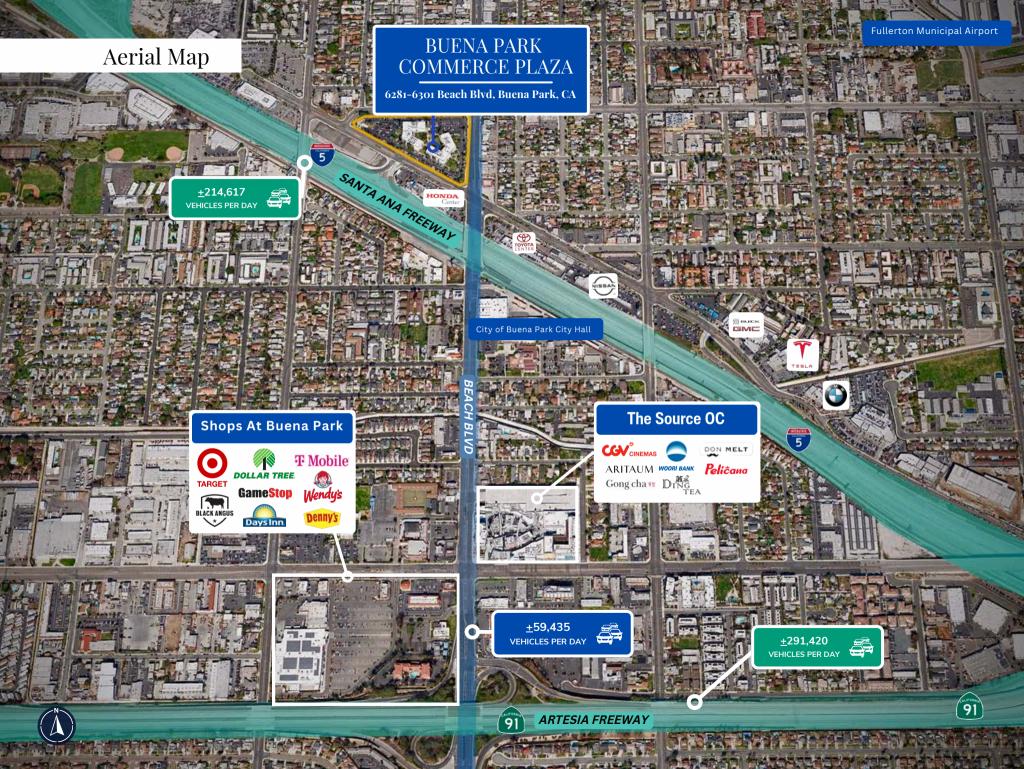

# BUENA PARK COMMERCE PLAZAFOR LEASE6281-6301 Beach Blvd, Buena Park, CA

Mark Hong CAL DRE 01067529 213-251-9000 markhong@korusre.com

Beach Blud (+59,435 CPD)

SANTA ANA FREEWAY (+214,617 CPD)

Michelle Suh CAL DRE 01335563 213-220-6005 michellesuh@korusre.com

6281 & 6301 Beach Blvd, Buena Park, CA 90621