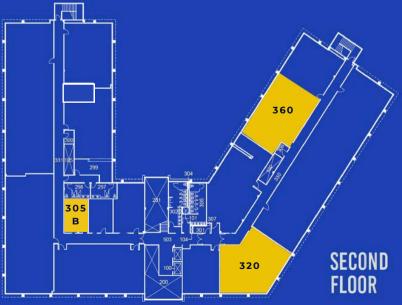

# Floor Plan 6301 BEACH BLVD

| Availability | UNIT NO. SIZE |               |
|--------------|---------------|---------------|
|              | 105           | 2,152 Sq. Ft. |
|              | 150           | 1,935 Sq. Ft. |
|              | 205           | 620 Sq. Ft.   |
|              | 213           | 591 Sq. Ft.   |
|              | 305B          | 424 Sq. Ft.   |
|              | 320           | 1,674 Sq. Ft. |
|              | 360           | 978 Sq. Ft.   |