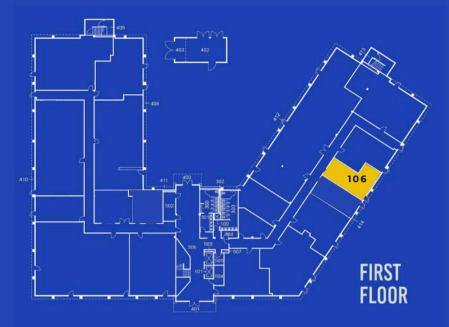

## Floor Plan 6281 BEACH BLVD

| Availability | UNIT NO. | NIT NO. SIZE  |  |
|--------------|----------|---------------|--|
|              | 106      | 681 Sq. Ft.   |  |
|              | 207      | 2,270 Sq. Ft. |  |
|              | 220      | 3,356 Sq. Ft. |  |
|              | 305      | 921 Sq. Ft.   |  |