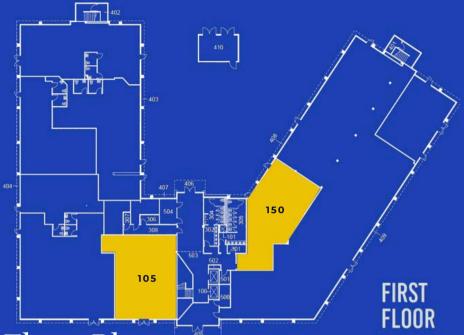

# Floor Plan 6301 BEACH BLVD

| Availability | UNIT NO. SIZE |               |
|--------------|---------------|---------------|
|              | 105           | 2,152 Sq. Ft. |
|              | 150           | 1,935 Sq. Ft. |
|              | 205           | 620 Sq. Ft.   |
|              | 213           | 591 Sq. Ft.   |
|              | 305B          | 424 Sq. Ft.   |
|              | 320           | 1,674 Sq. Ft. |
|              | 360           | 978 Sq. Ft.   |