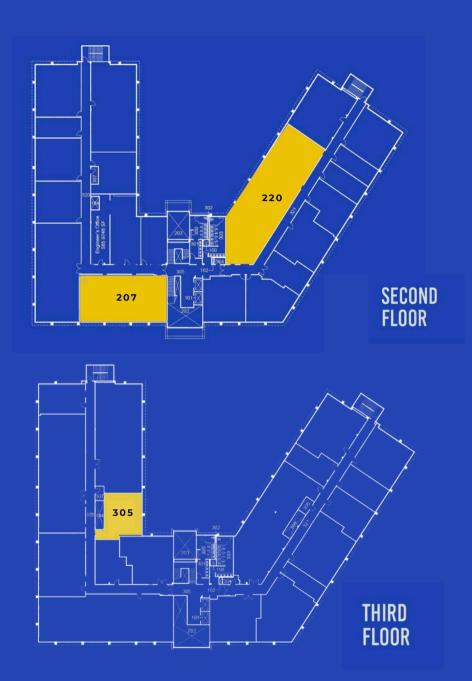

## Floor Plan 6281 BEACH BLVD

| Availability | UNIT NO. | NIT NO. SIZE  |  |
|--------------|----------|---------------|--|
|              | 106      | 681 Sq. Ft.   |  |
|              | 207      | 2,270 Sq. Ft. |  |
|              | 220      | 3,356 Sq. Ft. |  |
|              | 305      | 921 Sq. Ft.   |  |