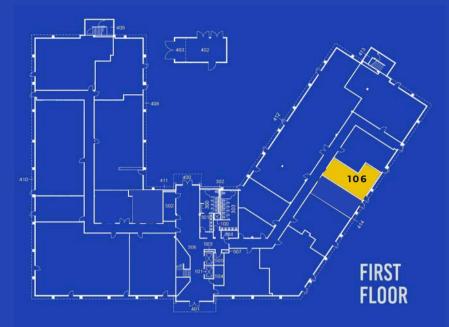

## Floor Plan 6281 BEACH BLVD

| Availability | UNIT NO. | SIZE          |  |
|--------------|----------|---------------|--|
|              | 104      | 565 Sq. Ft.   |  |
|              | 207      | 2,270 Sq. Ft. |  |
|              | 220      | 3,356 Sq. Ft. |  |
|              | 305      | 921 Sq. Ft.   |  |