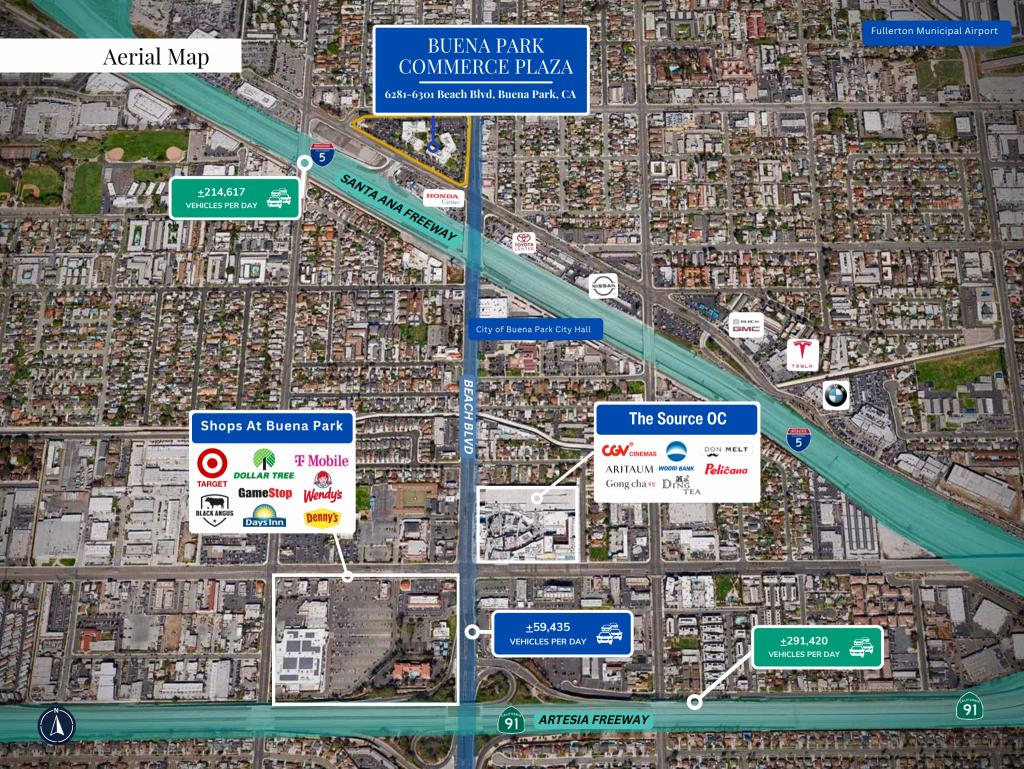

6281 & 6301 Beach Blvd, Buena Park, CA 90621

#### **PROPERTY IMAGES**

The information above has been obtained from sources believed reliable. While we do not doubt its accuracy, we have not verified it and make no guarantee, warranty or representation about it. It is your responsibility to independently confirm its accuracy and completeness.