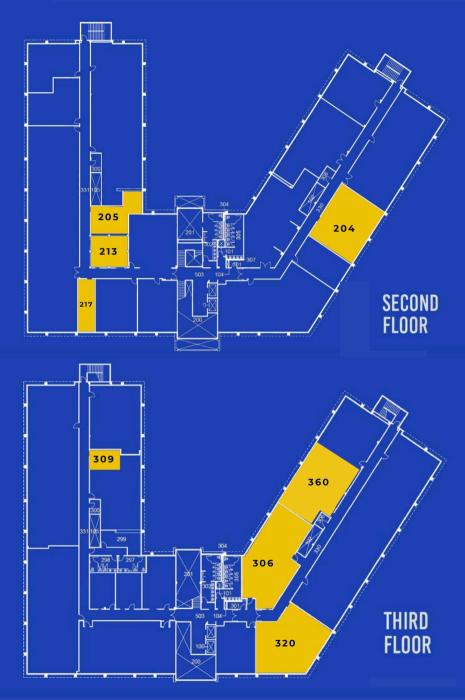

# Floor Plan 6301 BEACH BLVD

| Availability | UNIT NO. | SIZE          |
|--------------|----------|---------------|
|              | 105      | 2,152 Sq. Ft. |
|              | 150      | 1,935 Sq. Ft. |
|              | 204      | 1,398 Sq. Ft. |
|              | 205      | 620 Sq. Ft.   |
|              | 213      | 591 Sq. Ft.   |
|              | 217      | 390 Sq. Ft.   |
|              | 306      | 2,002 Sq. Ft. |
|              | 309      | 538 Sq. Ft.   |
|              | 320      | 1,674 Sq. Ft. |
|              | 360      | 978 Sq. Ft.   |