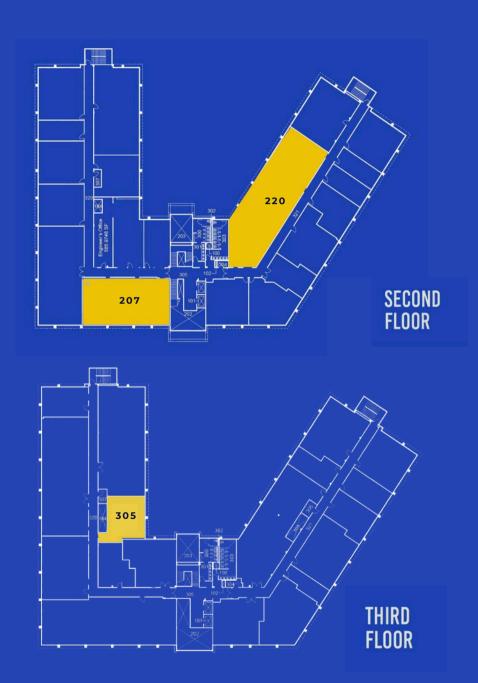

## Floor Plan 6281 BEACH BLVD

| Availability | UNIT NO. | SIZE          |  |
|--------------|----------|---------------|--|
|              | 104      | 565 Sq. Ft.   |  |
|              | 207      | 2,270 Sq. Ft. |  |
|              | 220      | 3,356 Sq. Ft. |  |
|              | 305      | 921 Sq. Ft.   |  |