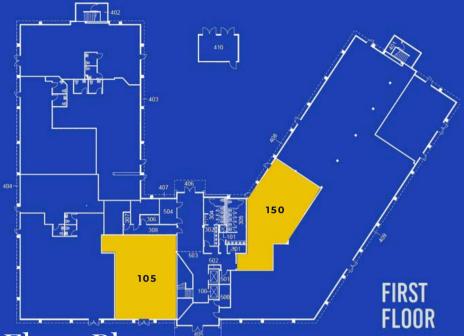

# Floor Plan 6301 BEACH BLVD

| Availability | UNIT NO. | SIZE          |
|--------------|----------|---------------|
|              | 105      | 2,152 Sq. Ft. |
|              | 150      | 1,935 Sq. Ft. |
|              | 204      | 1,398 Sq. Ft. |
|              | 205      | 620 Sq. Ft.   |
|              | 213      | 591 Sq. Ft.   |
|              | 217      | 390 Sq. Ft.   |
|              | 306      | 2,002 Sq. Ft. |
|              | 309      | 538 Sq. Ft.   |
|              | 320      | 1,674 Sq. Ft. |
|              | 360      | 978 Sq. Ft.   |