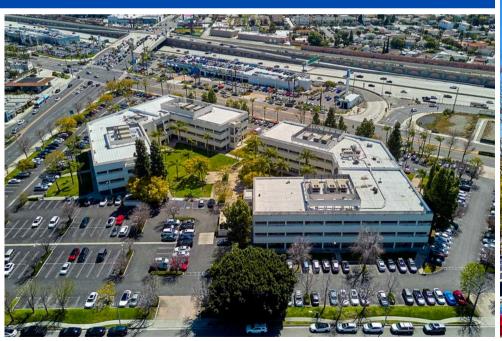

5 Sq. Ft.   |
|              | 106      | 681 Sq. Ft.   |
|              | 207      | 2,270 Sq. Ft. |
|              | 220      | 3,356 Sq. Ft. |
|              | 305      | 921 Sq. Ft.   |
|              | 318      | 1,466 Sq. Ft. |





# Floor Plan 6301 BEACH BLVD

| Availability | UNIT NO. | SIZE          |
|--------------|----------|---------------|
|              | 105      | 2,152 Sq. Ft. |
|              | 150      | 1,935 Sq. Ft. |
|              | 204      | 1,398 Sq. Ft. |
|              | 205      | 620 Sq. Ft.   |
|              | 213      | 591 Sq. Ft.   |
|              | 217      | 390 Sq. Ft.   |
|              | 306      | 2,002 Sq. Ft. |
|              | 309      | 538 Sq. Ft.   |
|              |          |               |

320



1,674 Sq. Ft.



#### PROPERTY IMAGES









### PROPERTY IMAGES







### Demographics

|       |                                            | 1 MILE   | 3 MILES   | 5 MILES   |
|-------|--------------------------------------------|----------|-----------|-----------|
|       | Population                                 |          |           |           |
|       | 2023 Estimated Population                  | 30,276   | 205,209   | 643,560   |
|       | 2028 Projected Population                  | 30,425   | 203,027   | 636,290   |
|       | 2010 Census Population                     | 27,700   | 203,123   | 635,004   |
| [iñii | Households                                 |          |           |           |
|       | 2023 Estimated Households                  | 8,628    | 61,733    | 190,789   |
|       | 2028 Projected Ho