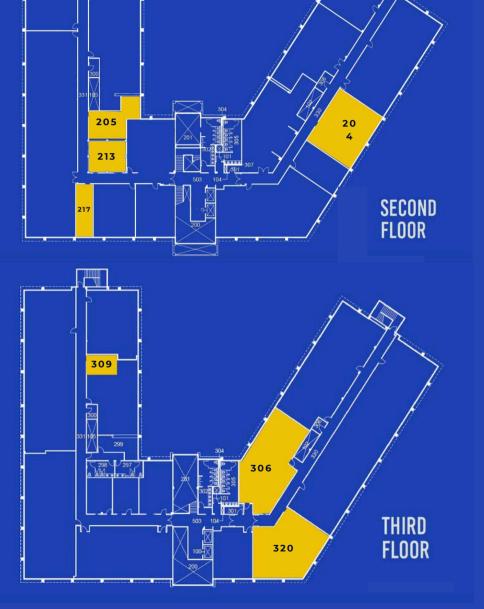

# Floor Plan 6301 BEACH BLVD

| Availability | UNIT NO. | SIZE          |
|--------------|----------|---------------|
|              | 105      | 2,152 Sq. Ft. |
|              | 150      | 1,935 Sq. Ft. |
|              | 204      | 1,398 Sq. Ft. |
|              | 205      | 620 Sq. Ft.   |
|              | 213      | 591 Sq. Ft.   |
|              | 217      | 390 Sq. Ft.   |
|              | 306      | 2,002 Sq. Ft. |
|              | 309      | 538 Sq. Ft.   |
|              |          |               |

320

1,674 Sq. Ft.