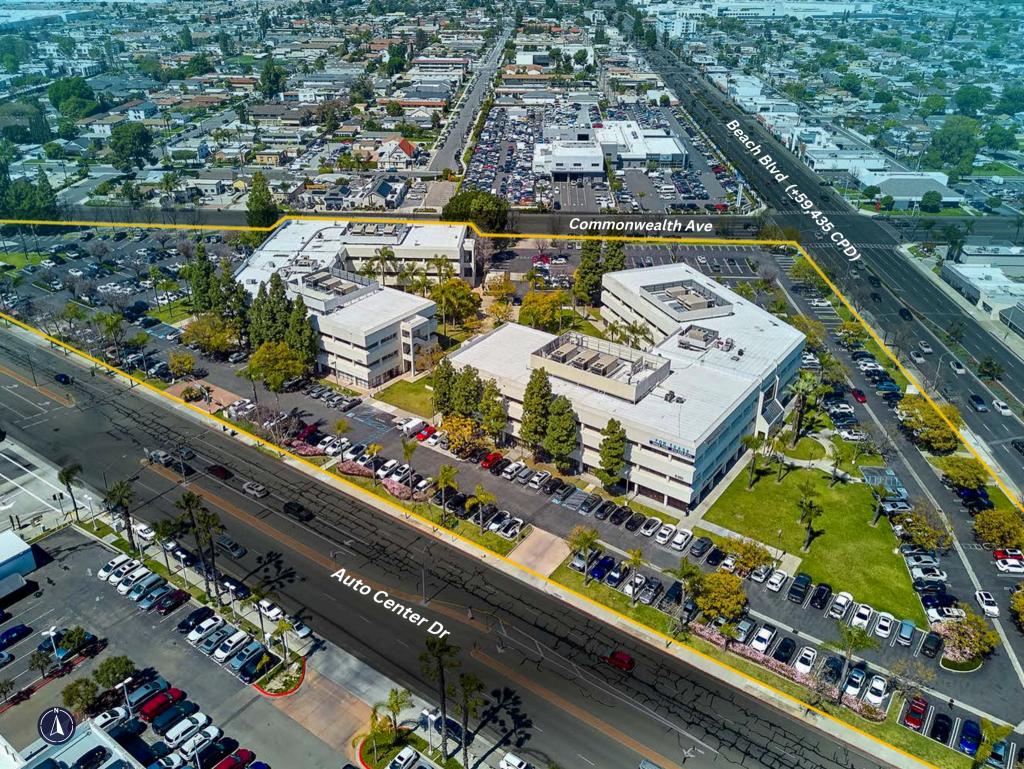

### BUENA PARK COMMERCE PLAZA

**FOR LEASE** 

6281-6301 Beach Blvd, Buena Park, CA

### **Property Overview**

Address 6281 & 6301 Beach Blvd

Buena Park, Ca 90621

**Leasing Rate** \$2.75 per Sq. Ft. Full Service Gross

**Number of Buildings** Two (2)

Number of Stories Per Building Three (3) Levels

**Building Size** <u>+</u>156,748 Sq. Ft.

**Availability** 551 - 3,356 Sq. Ft.

**Land Size** <u>+</u>356,756 Sq. Ft. (<u>+</u>8.19 Acres)

**Built** 1986

**Parking** <u>+</u>558 Spaces (4.2:1,000 USF)

### **Property Highlights**

- Premier office/medical building in the Buena Park & Fullerton region.
- Immediate access to the 5 freeway.
- Central courtyard with a park-like setting.
- Convenient perimeter parking with several ingress and egress access entrances.