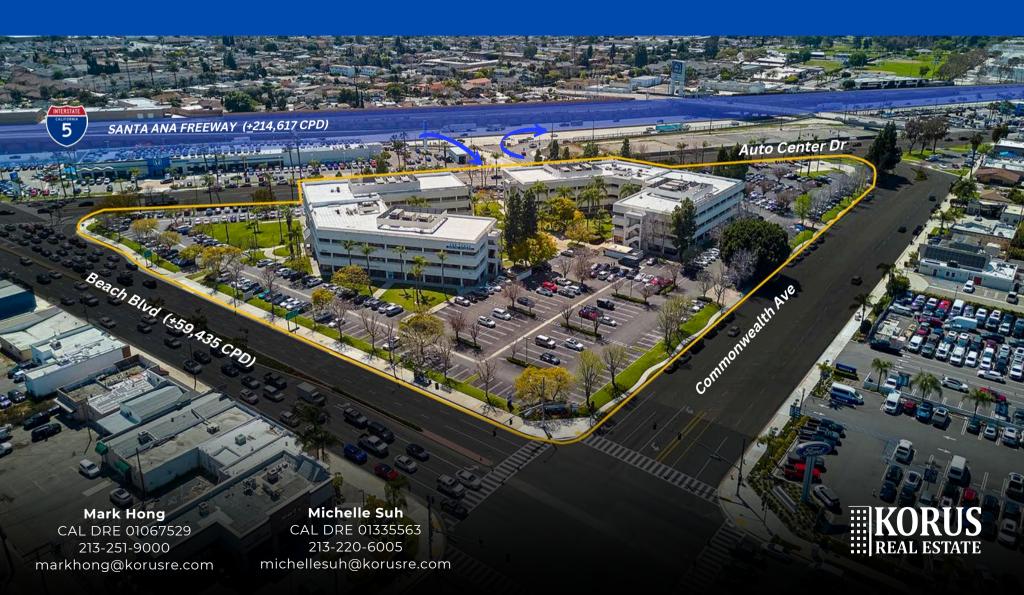

### BUENA PARK COMMERCE PLAZA

**FOR LEASE** 

6281-6301 Beach Blvd, Buena Park, CA

### **Property Overview**

Address 6281 & 6301 Beach Blvd

Buena Park, Ca 90621

**Leasing Rate** \$2.75 per Sq. Ft. Full Service Gross

**Number of Buildings** Two (2)

Number of Stories Per Building Three (3) Levels

**Building Size** <u>+</u>156,748 Sq. Ft.

**Availability** 551 - 3,356 Sq. Ft.

**Land Size** <u>+</u>356,756 Sq. Ft. (<u>+</u>8.19 Acres)

**Built** 1986

**Parking** <u>+</u>558 Spaces (4.2:1,000 USF)

### **Property Highlights**

- Premier office/medical building in the Buena Park & Fullerton region.
- Immediate access to the 5 freeway.
- Central courtyard with a park-like setting.
- Convenient perimeter parking with several ingress and egress access entrances.