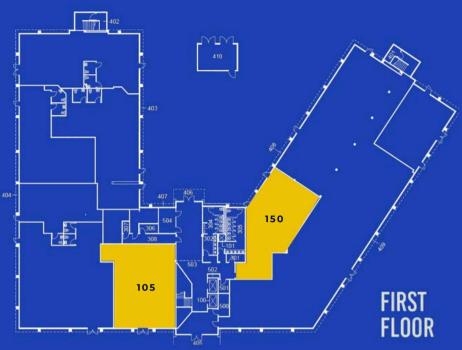

# Floor Plan 6301 BEACH BLVD

| Availability | UNIT NO. | SIZE          |
|--------------|----------|---------------|
|              | 105      | 2,152 Sq. Ft. |
|              | 150      | 1,935 Sq. Ft. |
|              | 204      | 1,398 Sq. Ft. |
|              | 205      | 620 Sq. Ft.   |
|              | 213      | 591 Sq. Ft.   |
|              | 217      | 390 Sq. Ft.   |
|              | 306      | 2,002 Sq. Ft. |
|              | 309      | 538 Sq. Ft.   |
|              |          |               |