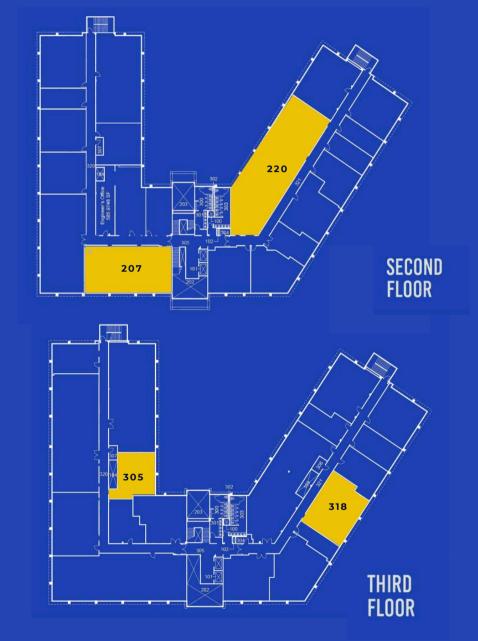

## Floor Plan 6281 BEACH BLVD

| Availability | UNIT NO. | SIZE          |
|--------------|----------|---------------|
|              | 19       | 551 Sq. Ft.   |
|              | 104      | 565 Sq. Ft.   |
|              | 106      | 681 Sq. Ft.   |
|              | 207      | 2,270 Sq. Ft. |
|              | 220      | 3,356 Sq. Ft. |
|              | 305      | 921 Sq. Ft.   |
|              | 318      | 1,466 Sq. Ft. |