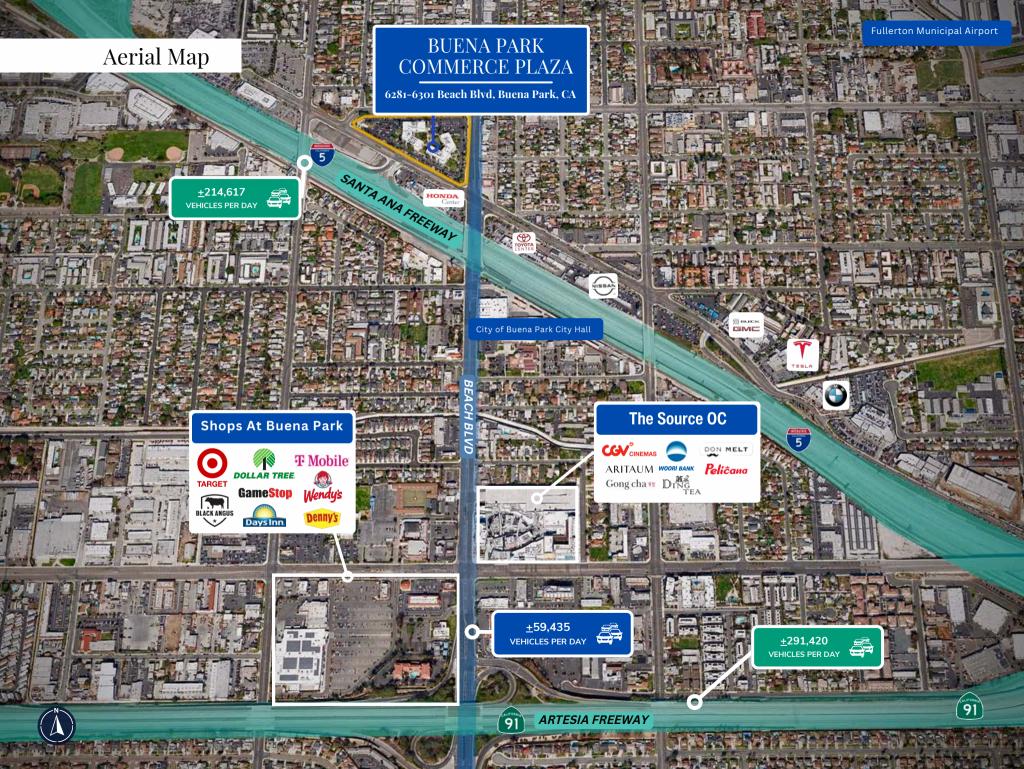

### BUENA PARK COMMERCE PLAZA

**FOR LEASE** 

6281-6301 Beach Blvd, Buena Park, CA

### Demographics

|       |                                            | 1 MILE   | 3 MILES   | 5 MILES   |
|-------|--------------------------------------------|----------|-----------|-----------|
|       | Population                                 |          |           |           |
|       | 2023 Estimated Population                  | 30,276   | 205,209   | 643,560   |
|       | 2028 Projected Population                  | 30,425   | 203,027   | 636,290   |
|       | 2010 Census Population                     | 27,700   | 203,123   | 635,004   |
| [iñii | Households                                 |          |           |           |
|       | 2023 Estimated Households                  | 8,628    | 61,733    | 190,789   |
|       | 2028 Projected Households                  | 8,672    | 61,020    | 188,445   |
|       | 2010 Census Households                     | 7,867    | 61,240    | 188,840   |
| (§) — | Income                                     |          |           |           |
|       | 2023 Estimated Average<br>Household Income | \$84,787 | \$107,046 | \$105,810 |
|       | 2023 Median Household<br>Income            | \$66,570 | \$87,633  | \$86,495  |