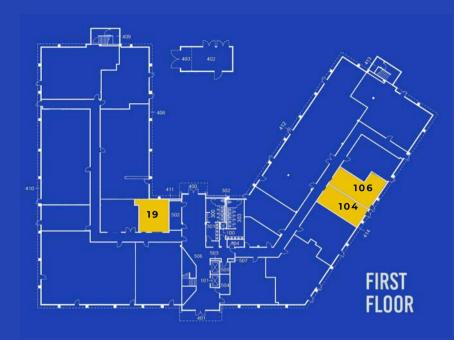

## Floor Plan 6281 BEACH BLVD

| Availability | UNIT NO. | SIZE          |
|--------------|----------|---------------|
|              | 19       | 551 Sq. Ft.   |
|              | 104      | 565 Sq. Ft.   |
|              | 106      | 681 Sq. Ft.   |
|              | 207      | 2,270 Sq. Ft. |
|              | 220      | 3,356 Sq. Ft. |
|              | 305      | 921 Sq. Ft.   |
|              | 318      | 1,466 Sq. Ft. |