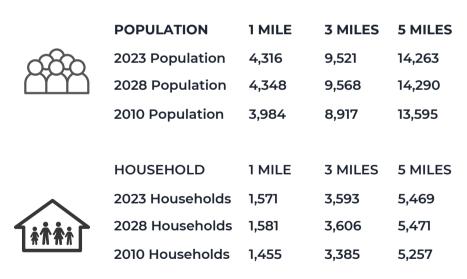

## **Demographics**

205 E Highway 246 Buellton, CA 93427

| MILES   | 2023 AVERAGE HOUSEHOLD INCOME |
|---------|-------------------------------|
| 1 MILE  | \$103,555                     |
| 3 MILES | \$114,559                     |
| 5 MILES | \$120,624                     |
|         |                               |
| MILES   | 2023 MEDIAN HOUSEHOLD INCOME  |
| 1 MILE  | \$96,502                      |
| 3 MILES | \$90,496                      |
| 5 MILES | \$94,281                      |