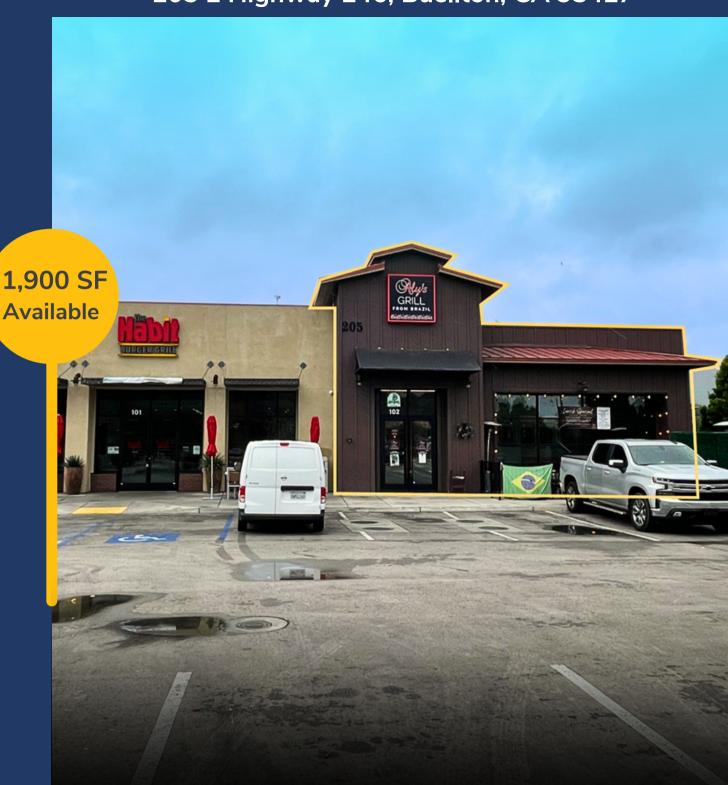

### 205 E Highway 246, Buellton, CA 93427

RETAIL
COMMERCIAL
BUILDING
FOR LEASE

## **Property Information**

**ADDRESS** 

205 E Highway 246 Buellton, CA 93427

LEASE RATE

\$3.25 + NNN

**AVAILABILTY** 

1,900 Sq. Ft.

**BUILDING SIZE** 

# PROPERTY HIGHLIGHTS

- Available for food use (former restaurant space)
- Freestanding pad within the Crossroads at Buellton
   Village, a 100,000 sq ft shopping center.
- Retail hub within the Santa Ynez Valley.
- Directly off the 101 Freeway Hwy 246
   (Lompoc & Solvang exit).
- Frontage directly on Highway 246 and co-tenancy with The Habit Burger Grill.
- Highway 246 leads directly to the City of Solvang,
   Chumash Casino Resort, and Cachuma Lake.
- Co-tenancy with: