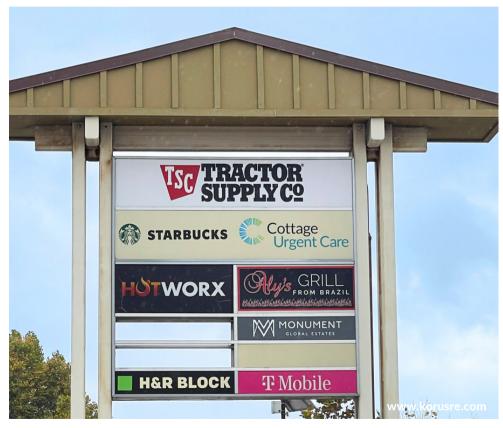

# PROPERTY HIGHLIGHTS

- Available for food use (former restaurant space)
- Freestanding pad within the Crossroads at Buellton
   Village, a 100,000 sq ft shopping center.
- Retail hub within the Santa Ynez Valley.
- Directly off the 101 Freeway Hwy 246
   (Lompoc & Solvang exit).
- Frontage directly on Highway 246 and co-tenancy with The Habit Burger Grill.
- Highway 246 leads directly to the City of Solvang,
   Chumash Casino Resort, and Cachuma Lake.
- Co-tenancy with: