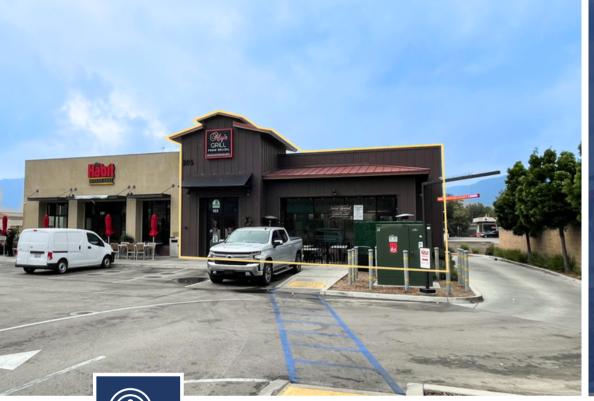

### 205 E Highway 246, Buellton, CA 93427

RETAIL
COMMERCIAL
BUILDING
FOR LEASE

## **Property Information**

**ADDRESS** 

205 E Highway 246 Buellton, CA 93427

LEASE RATE

\$3.25 + NNN

**AVAILABILTY** 

1,900 Sq. Ft.

**BUILDING SIZE** 

# PROPERTY HIGHLIGHTS

- Available for food use (former restaurant space)
- Freestanding pad within the Crossroads at Buellton
   Village, a 100,000 sq ft shopping center.
- Retail hub within the Santa Ynez Valley.
- Directly off the 101 Freeway Hwy 246
   (Lompoc & Solvang exit).
- Frontage directly on Highway 246 and co-tenancy with The Habit Burger Grill.
- Highway 246 leads directly to the City of Solvang,
   Chumash Casino Resort, and Cachuma Lake.
- Co-tenancy with: