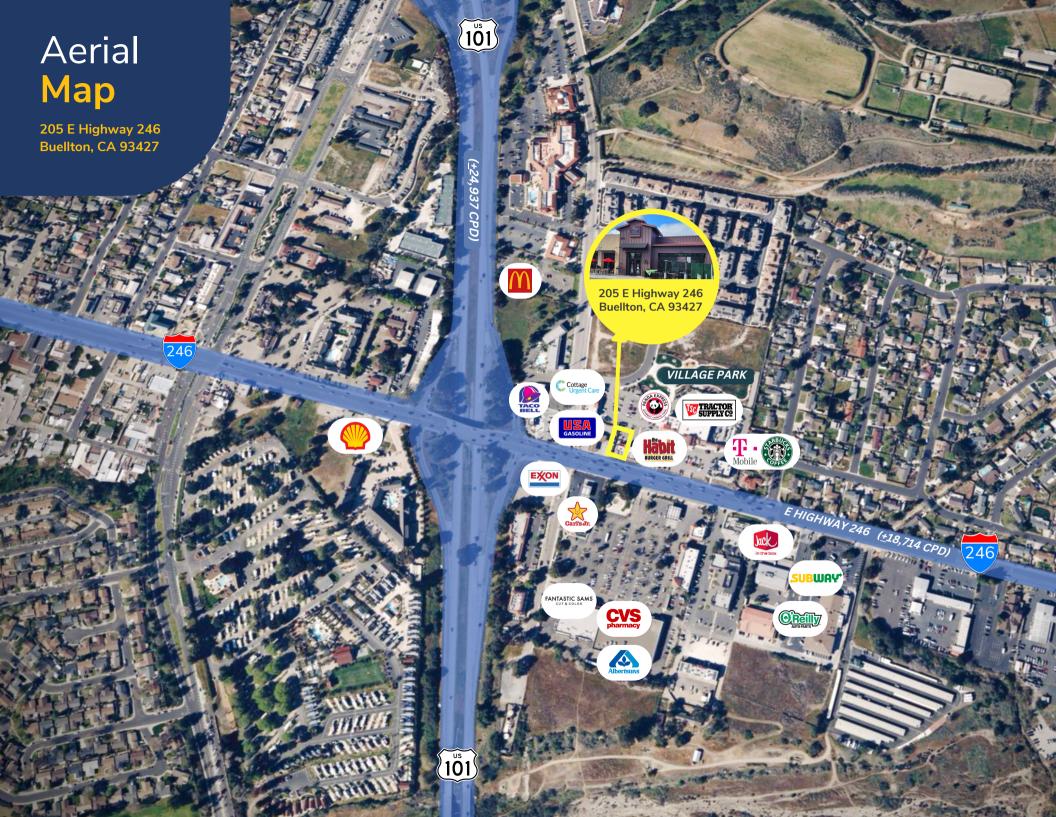

# PROPERTY HIGHLIGHTS

- Available for food use (former restaurant space)
- Freestanding pad within the Crossroads at Buellton
   Village, a 100,000 sq ft shopping center.
- Retail hub within the Santa Ynez Valley.
- Directly off the 101 Freeway Hwy 246
   (Lompoc & Solvang exit).
- Frontage directly on Highway 246 and co-tenancy with The Habit Burger Grill.
- Highway 246 leads directly to the City of Solvang,
   Chumash Casino Resort, and Cachuma Lake.
- Co-tenancy with: