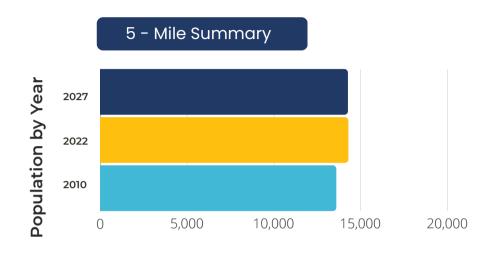

## **Demographics**

205 E Highway 246 Buellton, CA 93427

| MILES   | 2023 AVERAGE HOUSEHOLD INCOME |
|---------|-------------------------------|
| 1 MILE  | \$103,555                     |
| 3 MILES | \$114,559                     |
| 5 MILES | \$120,624                     |
|         |                               |
| MILES   | 2023 MEDIAN HOUSEHOLD INCOME  |
| 1 MILE  | \$96,502                      |
| 3 MILES | \$90,496                      |
| 5 MILES | \$94,281                      |