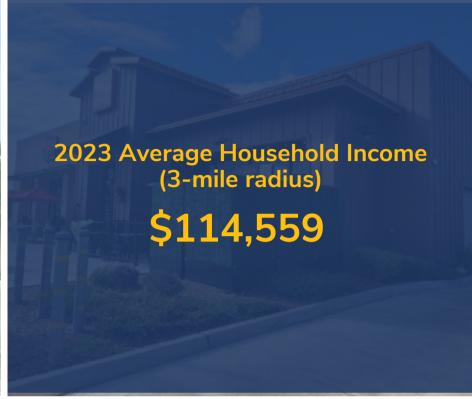

## **Demographics**

205 E Highway 246 Buellton, CA 93427

| MILES   | 2023 AVERAGE HOUSEHOLD INCOME |
|---------|-------------------------------|
| 1 MILE  | \$103,555                     |
| 3 MILES | \$114,559                     |
| 5 MILES | \$120,624                     |
|         |                               |
| MILES   | 2023 MEDIAN HOUSEHOLD INCOME  |
| 1 MILE  | \$96,502                      |
| 3 MILES | \$90,496                      |
| 5 MILES | \$94,281                      |