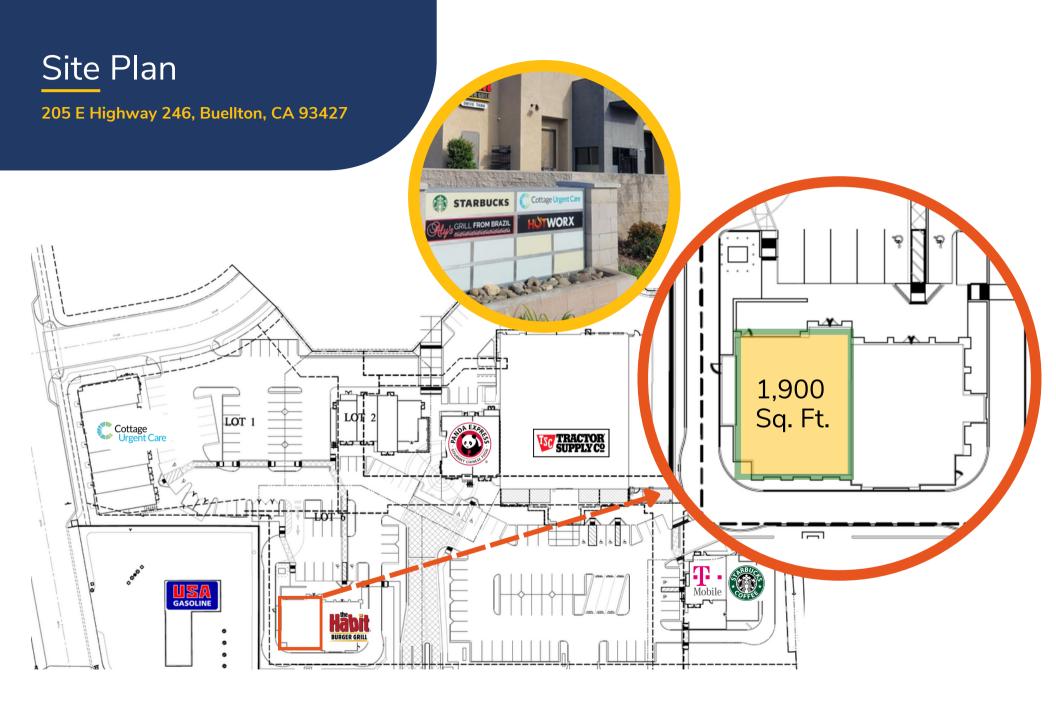

## **Property Information**

**ADDRESS** 

205 E Highway 246 Buellton, CA 93427

LEASE RATE

\$3.25 + NNN

**AVAILABILTY** 

1,900 Sq. Ft.

**BUILDING SIZE** 

3,900 Sq. Ft.

**LAND SIZE** 

30,056 Sq. Ft.

**BUILT** 

2015

Walk Score/ Transit Score Walker's Paradise (96) Excellent Transit (79)

# PROPERTY HIGHLIGHTS

- Available for food use (former restaurant space)
- Freestanding pad within the Crossroads at Buellton
   Village, a 100,000 sq ft shopping center.
- Retail hub within the Santa Ynez Valley.
- Directly off the 101 Freeway Hwy 246
   (Lompoc & Solvang exit).
- Frontage directly on Highway 246 and co-tenancy with The Habit Burger Grill.
- Highway 246 leads directly to the City of Solvang,
   Chumash Casino Resort, and Cachuma Lake.
- Co-tenancy with: