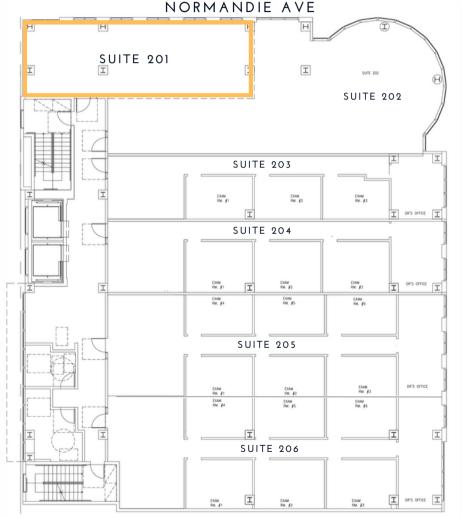

#### SITE PLAN

AVAILABILITY: SUITE 201 - 1,049 SQ. FT.

W OLYMPIC BLVD

### INTERIOR SITE PLAN