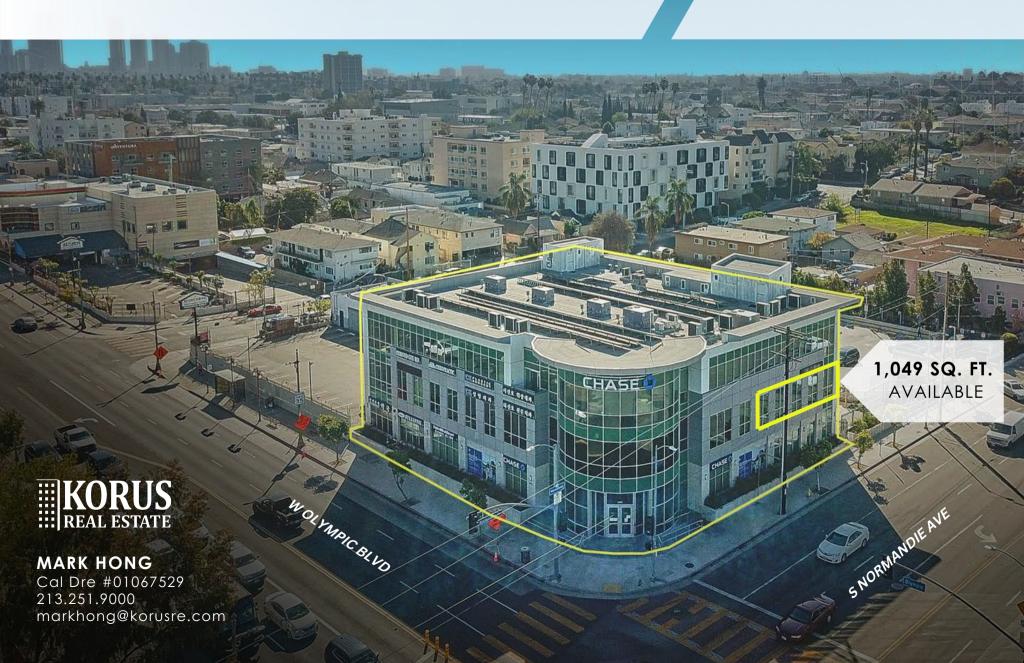

# MEDICAL OFFICE SPACE

2970 W OLYMPIC BLVD, LOS ANGELES, CA 90006

(FOR LEASE)

### PROPERTY SUMMARY

Address 2970 W Olympic Blvd

Los Angeles, CA 90006

Lease Rate \$3.75 + NNN

**Availability** 1,049 Sq. Ft.

Land Size 30,492 Sq. Ft.

**Built** 2011

Parking 21 Surface Spaces

#### PROPERTY HIGHLIGHTS

- Premier medical office building
- Central Koreatown Location
  (Olympic Blvd & Normandie Ave)
- Convenient On-site Parking
- Visible street signage
- Newer construction (Built 2011)
- Bright end-cap unit available.