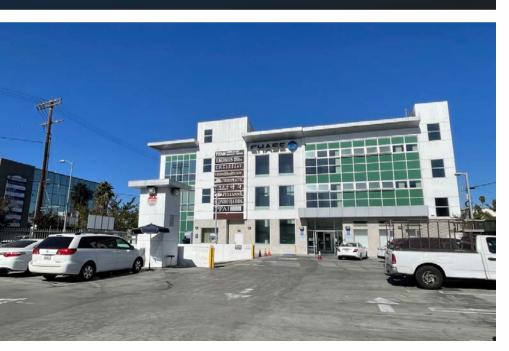

# MEDICAL OFFICE SPACE

2970 W OLYMPIC BLVD, LOS ANGELES, CA 90006

(FOR LEASE)

### PROPERTY SUMMARY

Address 2970 W Olympic Blvd

Los Angeles, CA 90006

Lease Rate \$3.75 + NNN

**Availability** 1,049 Sq. Ft.

Land Size 30,492 Sq. Ft.

**Built** 2011

Parking 21 Surface Spaces

#### PROPERTY HIGHLIGHTS

- Premier medical office building
- Central Koreatown Location
  (Olympic Blvd & Normandie Ave)
- Convenient On-site Parking
- Visible street signage
- Newer construction (Built 2011)
- Bright end-cap unit available.