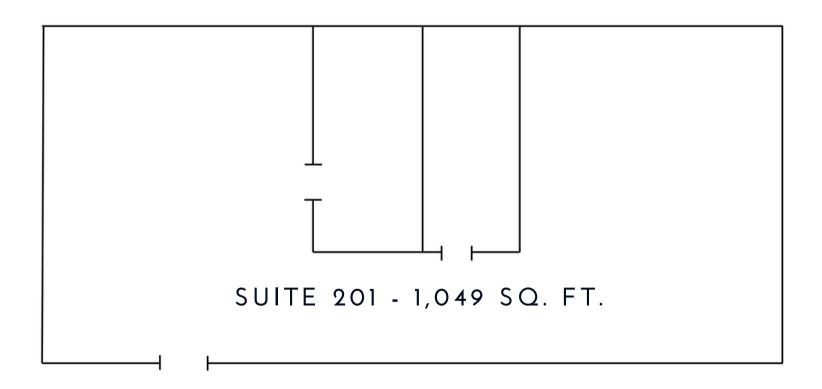

#### SITE PLAN

AVAILABILITY: SUITE 201 - 1,049 SQ. FT.

W OLYMPIC BLVD

### INTERIOR SITE PLAN