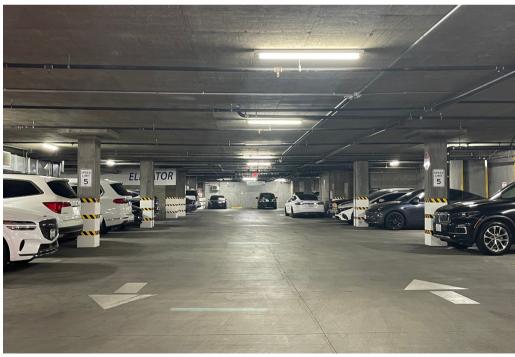

### PROPERTY SUMMARY

Address 2970 W Olympic Blvd

Los Angeles, CA 90006

Lease Rate \$3.75 + NNN

**Availability** 1,049 Sq. Ft.

Land Size 30,492 Sq. Ft.

**Built** 2011

Parking 21 Surface Spaces

55 Subterranean Spaces

#### PROPERTY HIGHLIGHTS

- Premier medical office building
- Central Koreatown Location
  (Olympic Blvd & Normandie Ave)
- Convenient On-site Parking
- Visible street signage
- Newer construction (Built 2011)
- Bright end-cap unit available.