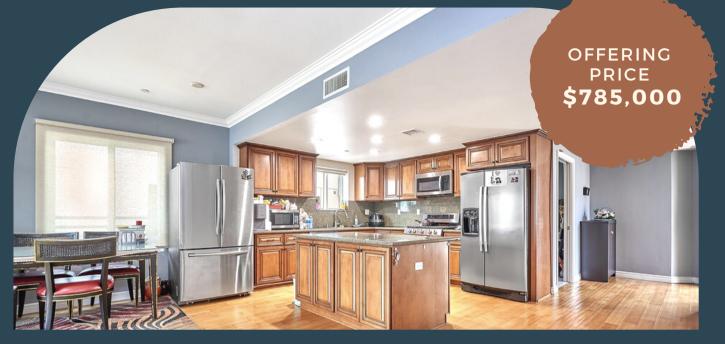

## 980 S OXFORD AVE UNIT 403 LOS ANGELES, CA 90006

## CENTRAL KOREATOWN LOCATION

CONDOMINIUM

This condominium boasts a generous floor plan featuring three wellproportioned bedrooms and two bathrooms. The layout is designed to maximize space and create a comfortable living environment. The condominium's interior showcases rare courtyard design elements, including sunlight with two balconies, new paint, a nine-foot-high ceiling, hardwood floors, granite countertops, and stainless steel appliances. The parking garage provides an abundance of additional storage. Unit offers two parking spots and ample guest parking available per floor. Situated in Koreatown, one of Los Angeles' most vibrant and culturally rich neighborhoods, this condominium offers easy access to a plethora of dining, shopping, and entertainment options. It is also conveniently located near public transportation, major highways, and downtown Los Angeles.