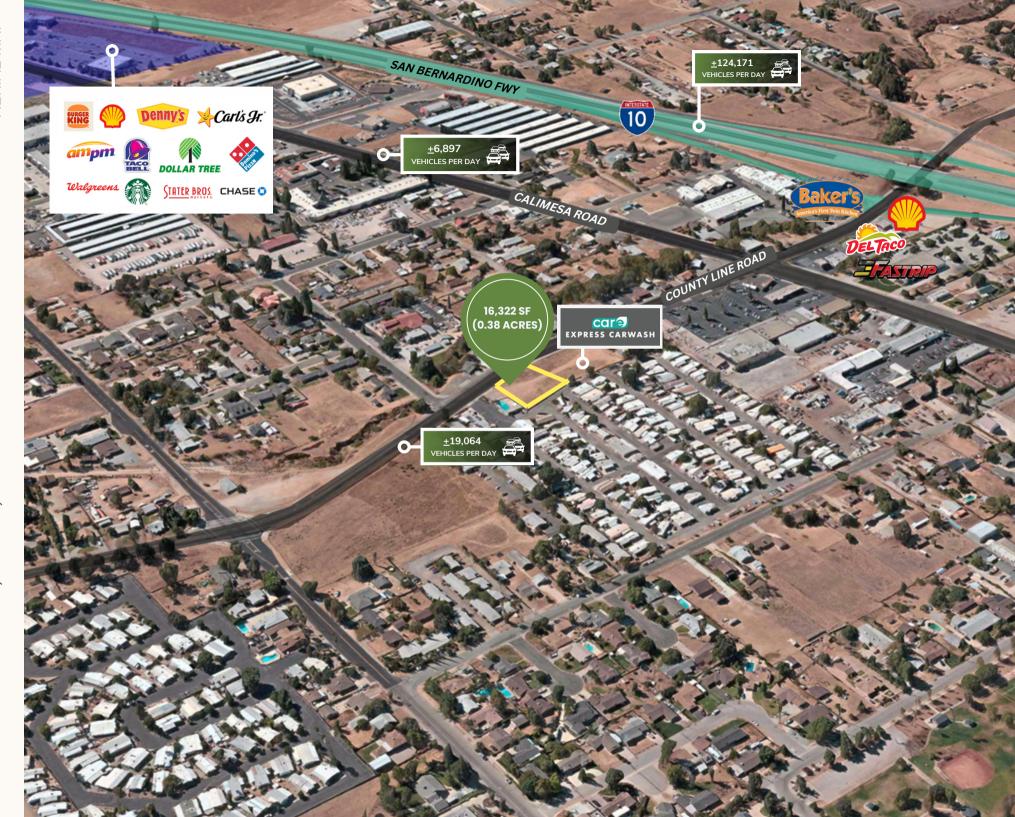

Commercial Development Land 16,322 Sq. Ft. (0.38 Acres)

## **FOR SALE**

34112 COUNTY LINE RD YUCAIPA, CA

### **Property Information**

**ADDRESS** 

APN

**PRICE** 

PRICE PER SF

**LAND SIZE** 

ZONING

34112 County Line Road Yucaipa, CA

0318-235-041

\$400,000

\$25 per Sq. Ft.

<u>+</u>16,322 Sq. Ft. (+0.38 Acres)

CS (Commercial Service)

#### care

- Adjacent to EXPRESS CARWASH
- Utilities available to the site.
- Close proximity to the San Bernardino Fwy (10).
- One of the fastest growing area of Southern California.
- New developments in the immediate area.
- +104,707 Average Household Income within a 5-mile radius.