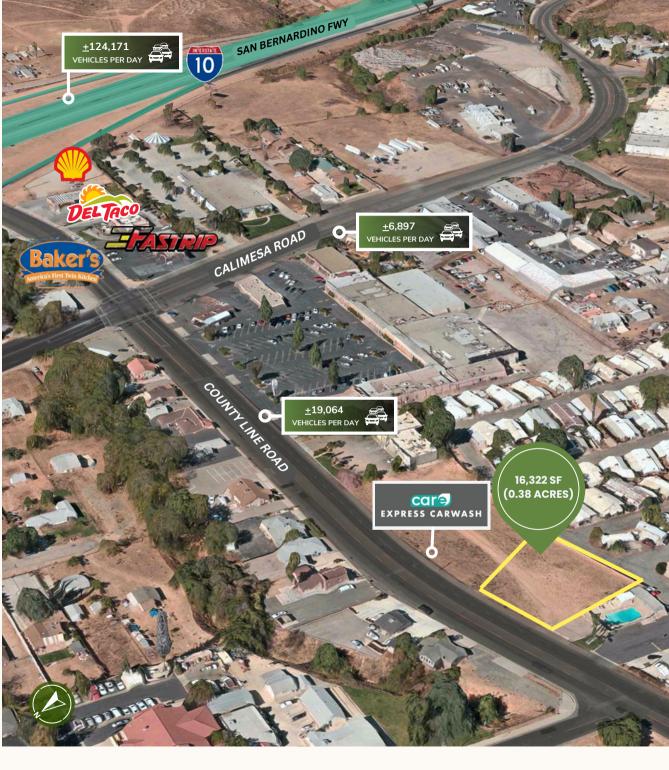

Commercial Development Land 16,322 Sq. Ft. (0.38 Acres)

## **FOR SALE**

34112 COUNTY LINE RD YUCAIPA, CA

### **Property Information**

**ADDRESS** 

APN

**PRICE** 

PRICE PER SF

**LAND SIZE** 

ZONING

34112 County Line Road Yucaipa, CA

0318-235-041

\$400,000

\$25 per Sq. Ft.

<u>+</u>16,322 Sq. Ft. (+0.38 Acres)

CS (Commercial Service)

#### care

- Adjacent to EXPRESS CARWASH
- Utilities available to the site.
- Close proximity to the San Bernardino Fwy (10).
- One of the fastest growing area of Southern California.
- New developments in the immediate area.
- +104,707 Average Household Income within a 5-mile radius.