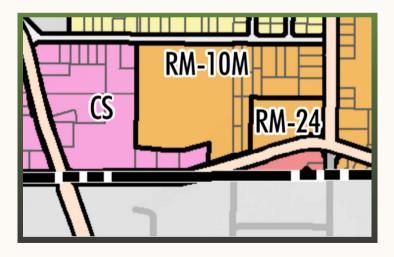

### Parcel & Zoning Map

APN: 0318-235-041

ZONING: CS (COMMERCIAL SERVICE)

0318-235-041

\$400,000

\$25 per Sq. Ft.

<u>+</u>16,322 Sq. Ft. (+0.38 Acres)

CS (Commercial Service)