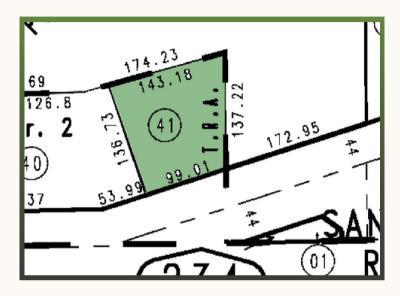

LAND SIZE** 



ZONING

34112 County Line Road Yucaipa, CA

0318-235-041

\$400,000

\$25 per Sq. Ft.

<u>+</u>16,322 Sq. Ft. (+0.38 Acres)

CS (Commercial Service)

## **Property Highlights**

#### care

- Adjacent to EXPRESS CARWASH
- Utilities available to the site.
- Close proximity to the San Bernardino Fwy (10).
- One of the fastest growing area of Southern California.
- New developments in the immediate area.
- +104,707 Average Household Income within a 5-mile radius.

The information above has been obtained from sources believed reliable. While we do not doubt its accuracy, we have not verified it and make no guarantee, warranty or representation about it. It is your responsibility to independently confirm its accuracy and completeness.

### Parcel & Zoning Map

APN: 0318-235-041



ZONING: CS (COMMERCIAL SERVICE)



# **Area Demographics**

|                                         | 1 MILE   | 3 MILES  | 5 MILES   |
|-----------------------------------------|----------|----------|-----------|
| Population                              |          |          |           |
| 2023 Estimated Population               | 8,077    | 55,466   | 85,122    |
| 2028 Projected Population               | 8,206    | 56,318   | 86,626    |
| 2010 Census Population                  | 7,071    | 49,326   | 73,918    |
| Households                              |          |          |           |
| 2023 Estimated Households               | 2,933    | 19,482   | 30,31     |
| 2028 Projected Households               | 2,969    | 19,733   | 30,473    |
| 2010 Census Households