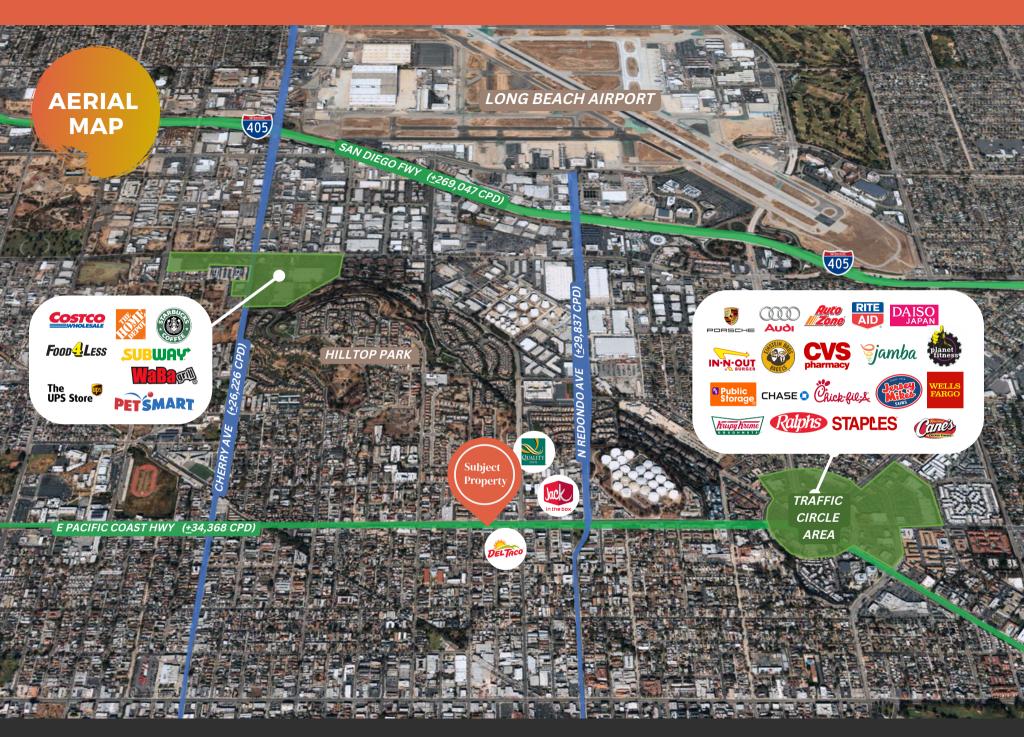

## E Pacific Coast Highway

# PROPERTY HIGHLIGHTS

- 1. Current Tenant Month-To-Month (Please do not disturb tenant)
- 2. Bow Truss Ceilings
- 3.400 Amp Power
- 4. Significant Visibility on Pacific Coast Highway.
- 5.<u>+</u>107,262 Population within a 3-mile radius.
- 6. <u>+</u>279,353 Household within a 3-mile radius.