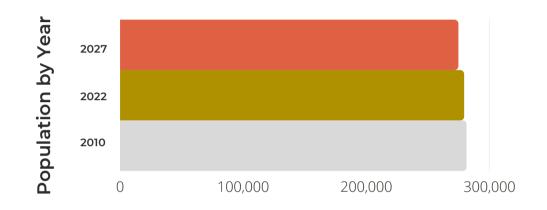

### 3-Mile Summary

DODUU ATION

|   | POPULATION      | 1 MILE | 3 MILES 5 MILES |
|---|-----------------|--------|-----------------|
|   | 2022 Population | 50,561 | 279,253 485,183 |
|   | 2027 Population | 49,676 | 274,581 485,183 |
|   | 2010 Population | 51,937 | 281,271 493,349 |
|   |                 |        |                 |
|   | HOUSEHOLD       | 1 MILE | 3 MILES 5 MILES |
| I | 2022 Households | 17,800 | 107,262 181,208 |
|   | 2027 Households | 17,433 | 105,447 177,900 |
|   | 2010 Households | 18,281 | 108,034 184,191 |