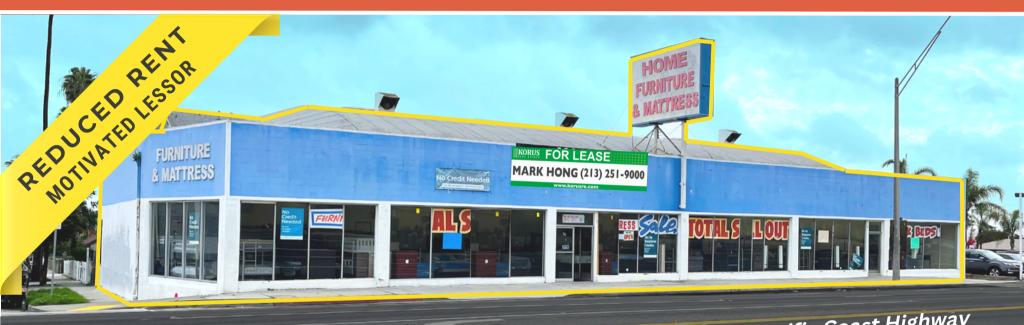

# GOMMERCIAL BUILDING For Lease

#### 3030 E PACIFIC COAST HIGHWAY, LONG BEACH, CA 90804

# PROPERTY HIGHLIGHTS

- 1. Current Tenant Month-To-Month (Please do not disturb tenant)
- 2. Bow Truss Ceilings
- 3.400 Amp Power
- 4. Significant Visibility on Pacific Coast Highway.
- 5.<u>+</u>107,262 Population within a 3-mile radius.
- 6. <u>+</u>279,353 Household within a 3-mile radius.