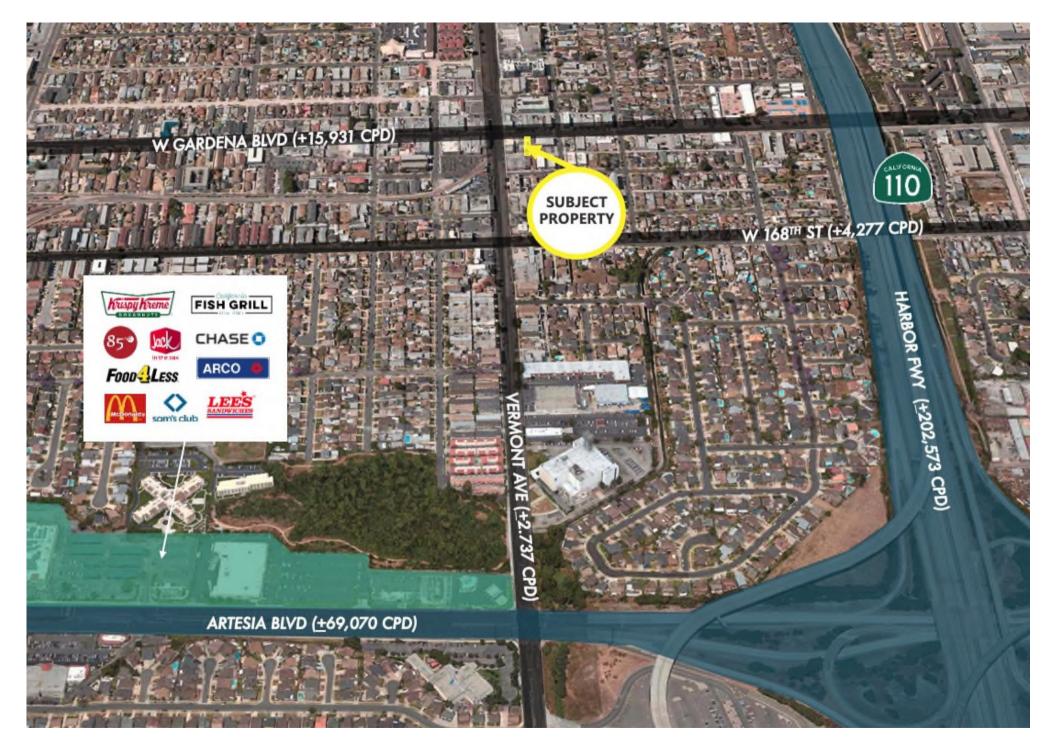

## **Property Highlights**

- Central Business District of Gardena.
- Possible Food Use
- Convenient rear access for delivery.
- Store front metered parking.
- Close access to the 110 and 405 Freeways.