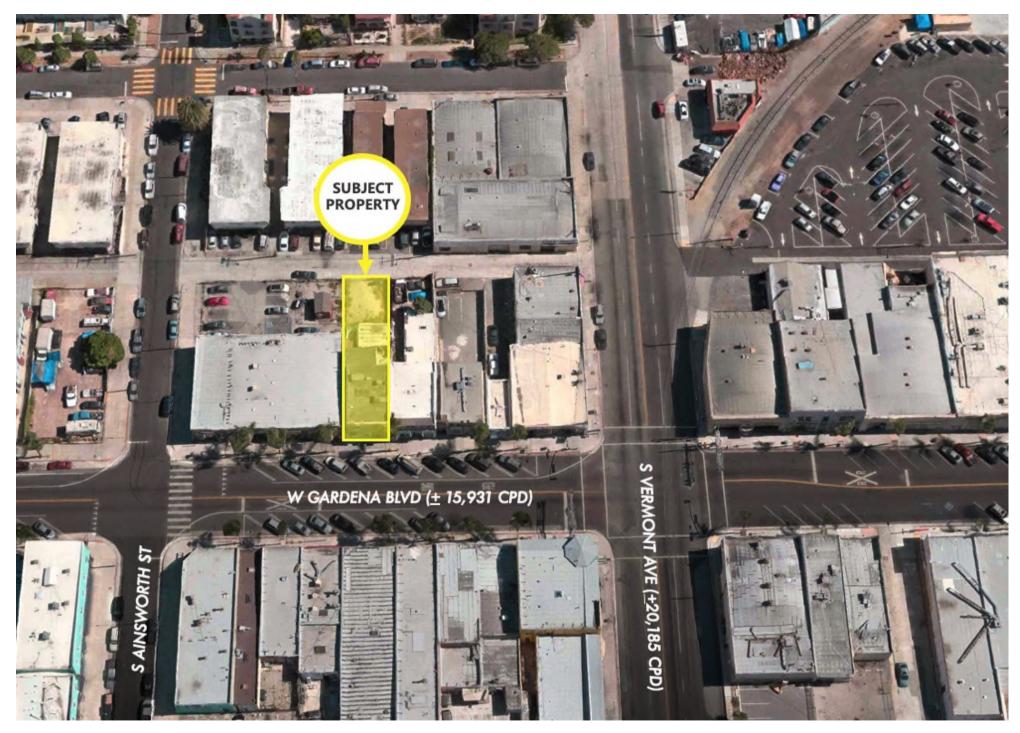

**KORUS** REAL ESTATE

# Retail Space

# FOR LEASE

844 W GARDENA GARDENA, CA 90247

#### MARK HONG

CAL DRE: 01067529 OFFICE: (213) 251 - 9000 MOBILE: (213) 700 - 6780 MARKHONG@KORUSRE.COM AVAILABILIITY: **1,500 SQ. FT.** 

----

rgesseá.

www.korusre.com



#### WWW.KORUSRE.COM



WWW.KORUSRE.COM

## Property Information

| ADDRESS:       | 844 W Gardena Blvd   |
|----------------|----------------------|
|                | Gardena, CA 90247    |
| LEASE PRICE:   | \$1.50 Sq. Ft. + NNN |
| AVAILABILITY:  | 1, 500 Sq. Ft.       |
| BUILDING SIZE: | 2,953 Sq. Ft.        |
| LOT SIZE:      | 3,600 Sq. Ft         |
| BUILT:         | 1911                 |

## **Property Highlights**

- Central Business District of Gardena.
- Possible Food Use
- Convenient rear access for delivery.
- Store front metered parking.
- Close access to the 110 and 405 Freeways.



#### WWW.KORUSRE.COM

#### 844 W GARDENA AVE, GARDENA, CA 90247





### Parcel & Zoning Map

#### **Parcel Map**



#### Zoning Map



#### WWW.KORUSRE.COM

### AREA DEMOGRAPHICS

#### 844 W GARDENA AVE, GARDENA,