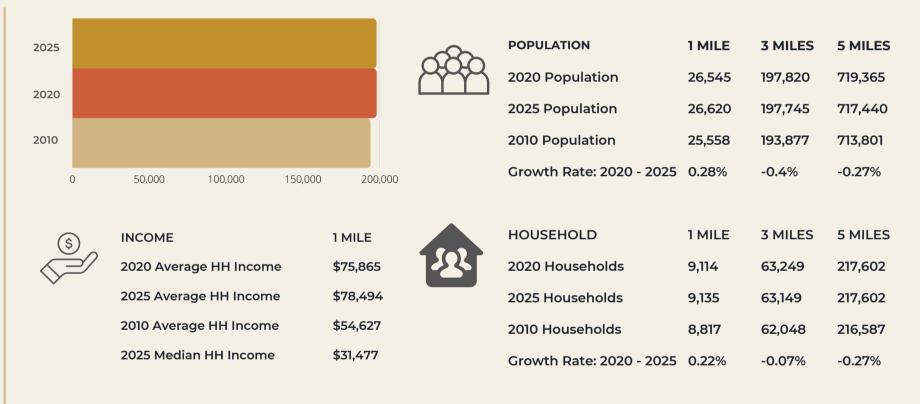

### AREA DEMOGRAPHICS

#### 844 W GARDENA AVE, GARDENA, CA 90247

#### **3 - MILE SUMMARY**

#### **POPULATION BY YEAR**