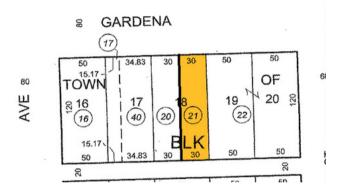

RE.COM AVAILABILIITY: **1,500 SQ. FT.** 

----

rgesseá.

www.korusre.com



#### WWW.KORUSRE.COM



WWW.KORUSRE.COM

## Property Information

| ADDRESS:       | 844 W Gardena Blvd   |
|----------------|----------------------|
|                | Gardena, CA 90247    |
| LEASE PRICE:   | \$1.50 Sq. Ft. + NNN |
| AVAILABILITY:  | 1, 500 Sq. Ft.       |
| BUILDING SIZE: | 2,953 Sq. Ft.        |
| LOT SIZE:      | 3,600 Sq. Ft         |
| BUILT:         | 1911                 |

## **Property Highlights**

- Central Business District of Gardena.
- Possible Food Use
- Convenient rear access for delivery.
- Store front metered parking.
- Close access to the 110 and 405 Freeways.



#### WWW.KORUSRE.COM

#### 844 W GARDENA AVE, GARDENA, CA 90247





### Parcel & Zoning Map

#### **Parcel Map**



#### Zoning Map



#### WWW.KORUSRE.COM

### AREA DEMOGRAPHICS

#### 844 W GARDENA AVE, GARDENA, CA 90247

#### **3 - MILE SUMMARY**

#### **POPULATION BY YEAR**



#### WWW.KORUSRE.COM