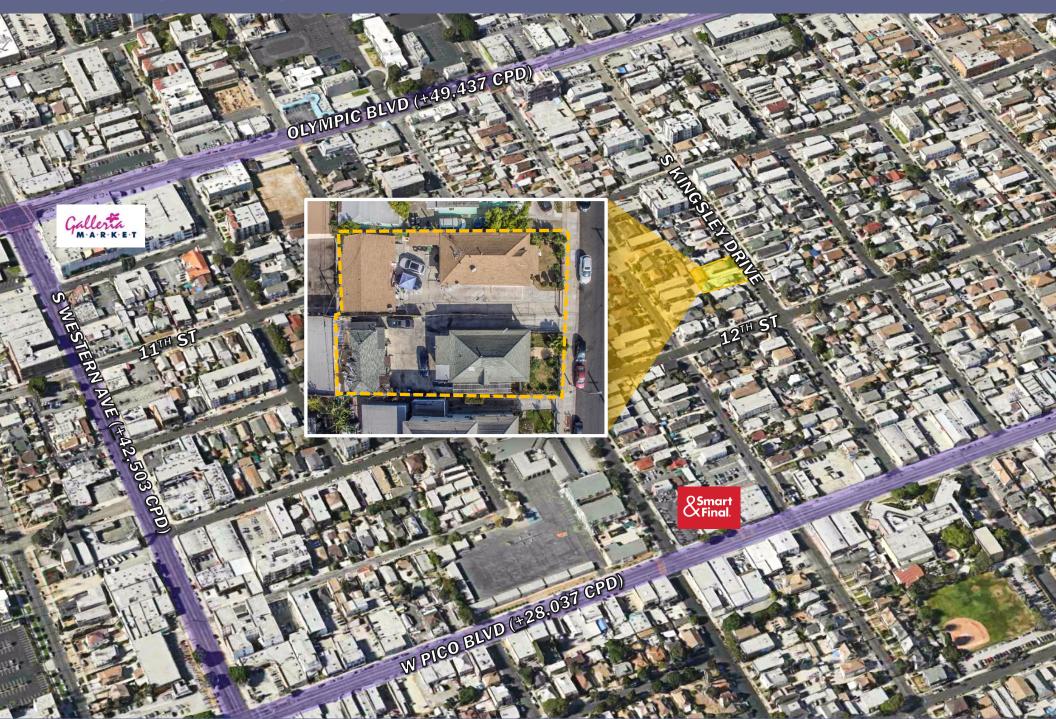

## **Property Highlights**

- ➤ Measure JJJ (Tier 2) 25 Unit Redevelopment
- > Located within the Koreatown redevelopment project area.
- > Buyer may obtain new financing at current market rates.
- > Koreatown Galleria supermarket & retail within walking distance.
- > Dense demographic neighborhood.
- > Close proximity to Olympic Blvd & Western
- > Legally 14 Units
- > Bonus Density 25 Units including 3 Units for Low Income