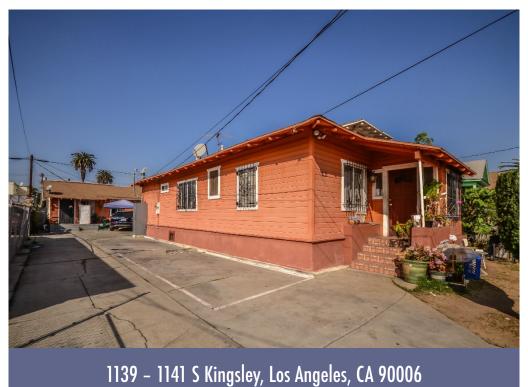

| APN:           | 5080-026-008                                        | APN:           | 5080-026-009                         |
|----------------|-----------------------------------------------------|----------------|--------------------------------------|
| BUILDING SIZE: | 2,092 sq. ft.                                       | BUILDING SIZE: | 1,665 sq. ft.                        |
| LAND SIZE:     | 5,900 sq. ft.                                       | LAND SIZE:     | 5, 900 sq. ft.                       |
| BUILT:         | 1924                                                | BUILT:         | 1895                                 |
| UNIT:          | Triplex<br>3 Bd + 2 Ba<br>1 Bd + 1 Ba<br>1Bd + 1 Ba | UNIT:          | Duplex<br>2 Bd + 1 Ba<br>1 Bd + 1 Ba |
| ZONING:        | R3-1                                                | ZONING:        | R3-1                                 |