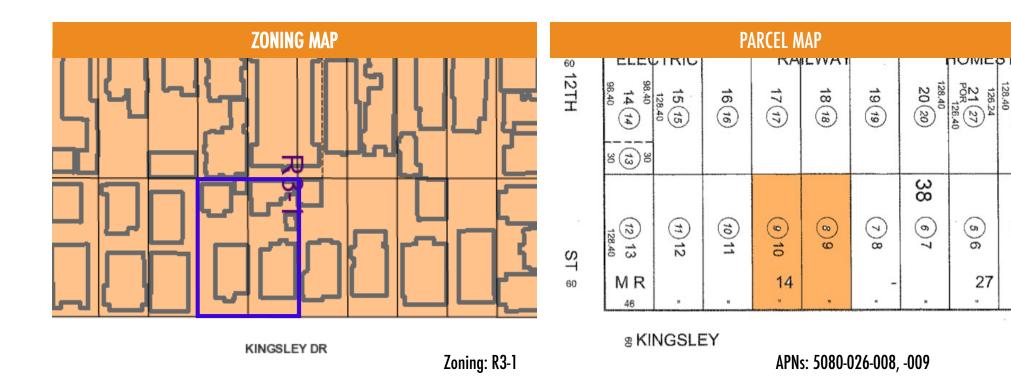

| Property Information       |                                                                                                                                                              |  |  |
|----------------------------|--------------------------------------------------------------------------------------------------------------------------------------------------------------|--|--|
| ADDRESS:                   | 1139 S. Kingsley Drive<br>1041 S. Kingsley Drive<br>1041 ½ S. Kingsley Drive<br>1145 S. Kingsley Drive<br>1145 ½ S. Kingsley Drive<br>Los Angeles, CA, 90006 |  |  |
| APN's:                     | 5080-026-008 & -009                                                                                                                                          |  |  |
| SALE PRICE:                | \$2,850,000                                                                                                                                                  |  |  |
| BUILDING SIZE:             | 2,902 sq. ft. + 1,665 sq. ft. = 3,757 sq. ft. (combined)                                                                                                     |  |  |
| LAND SIZE:                 | 5,900 sq. ft. + 5,900 sq. ft. = 11,800 sq. ft. (combined)                                                                                                    |  |  |
| LAND PRICE PER SF:         | \$241 per sq. ft.                                                                                                                                            |  |  |
| ZONING:                    | R3-1                                                                                                                                                         |  |  |
| TRANSIT ORIENT COMMUNITIES | Tier 2                                                                                                                                                       |  |  |

| APN:           | 5080-026-008                                        | APN:           | 5080-026-009                         |
|----------------|-----------------------------------------------------|----------------|--------------------------------------|
| BUILDING SIZE: | 2,092 sq. ft.                                       | BUILDING SIZE: | 1,665 sq. ft.                        |
| LAND SIZE:     | 5,900 sq. ft.                                       | LAND SIZE:     | 5, 900 sq. ft.                       |
| BUILT:         | 1924                                                | BUILT:         | 1895                                 |
| UNIT:          | Triplex<br>3 Bd + 2 Ba<br>1 Bd + 1 Ba<br>1Bd + 1 Ba | UNIT:          | Duplex<br>2 Bd + 1 Ba<br>1 Bd + 1 Ba |
| ZONING:        | R3-1                                                | ZONING:        | R3-1                                 |