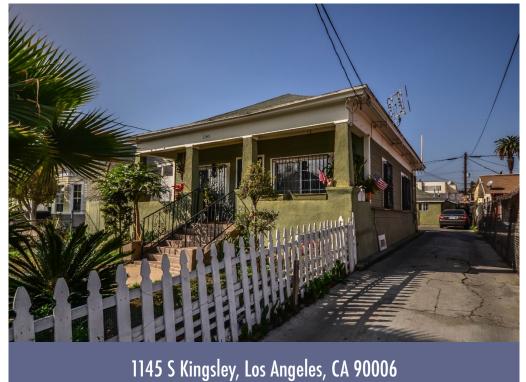

| APN:           | 5080-026-008                                        | APN:           | 5080-026-009                         |
|----------------|-----------------------------------------------------|----------------|--------------------------------------|
| BUILDING SIZE: | 2,092 sq. ft.                                       | BUILDING SIZE: | 1,665 sq. ft.                        |
| LAND SIZE:     | 5,900 sq. ft.                                       | LAND SIZE:     | 5, 900 sq. ft.                       |
| BUILT:         | 1924                                                | BUILT:         | 1895                                 |
| UNIT:          | Triplex<br>3 Bd + 2 Ba<br>1 Bd + 1 Ba<br>1Bd + 1 Ba | UNIT:          | Duplex<br>2 Bd + 1 Ba<br>1 Bd + 1 Ba |
| ZONING:        | R3-1                                                | ZONING:        | R3-1                                 |